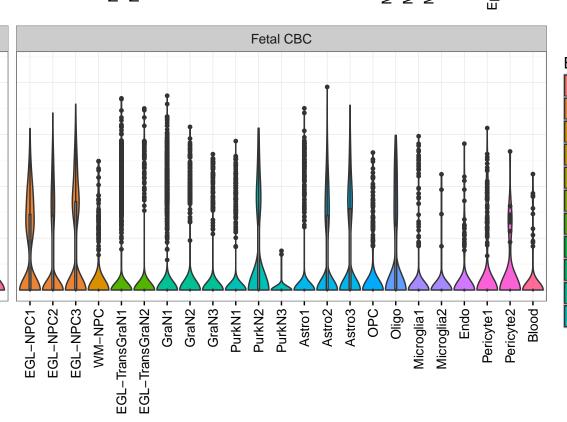

## INSIG1|ENSMMUG00000047977 Fetal DFC Fetal HIP Fetal AMY Microglia1 Microglia2 Microglia3 Endo1 Endo2 Ependymal Pericyte -NPC1-NPC2-NPC3-NASCINN1-NASCINN2-ExN1-Astro-OPC1 -OPC2 -ExN2-Microglia1 -Microglia2 -EXN1-InN2-InN3-InN4-InN5-InN3 Astro1 · Astro2 Astro3 Astro4 OPC1 OPC3 Pericyte -Astro1 Astro5 Astro3 OPC1 OPC2 OPC3 Endo1 Endo2 Pericyte · ExN3 In 1 InN2 OPC2 Oligo Endo Blood NPC X N N In T InN2 InN3 InN4 Oligo Blood Microglia1 Microglia2 Macrophage Fetal STR Fetal MD Fetal CBC BroadCellType