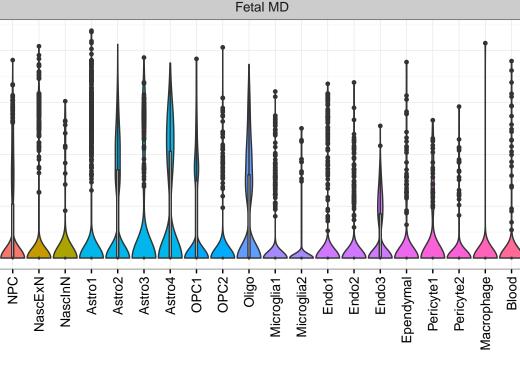

## INSIG1|ENSMMUG00000047977 Fetal DFC Fetal HIP Fetal AMY Microglia1 Microglia2 Microglia3 Endo1 Endo2 Ependymal Pericyte -NPC1-NPC2-NPC3-NASCINN1-NASCINN2-ExN1-Astro-OPC1 -OPC2 -ExN2-Microglia1 -Microglia2 -EXN1-InN2-InN3-InN4-InN5-InN3 Astro1 · Astro2 Astro3 Astro4 OPC1 OPC3 Pericyte -Astro1 Astro5 Astro3 OPC1 OPC2 OPC3 Endo1 Endo2 Pericyte · ExN3 In 1 InN2 OPC2 Oligo Endo Blood NPC X N N In T InN2 InN3 InN4 Oligo Blood Microglia1 Microglia2 Macrophage Fetal STR Fetal MD Fetal CBC BroadCellType