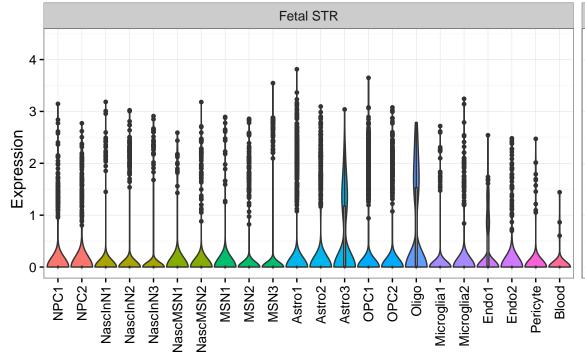

## INSIG1|ENSMMUG00000047977 Fetal DFC Fetal HIP Fetal AMY Microglia1 Microglia2 Microglia3 Endo1 Endo2 Ependymal Pericyte -NPC1-NPC2-NPC3-NASCINN1-NASCINN2-ExN1-Astro-OPC1 -OPC2 -ExN2-Microglia1 -Microglia2 -EXN1-InN2-InN3-InN4-InN5-InN3 Astro1 · Astro2 Astro3 Astro4 OPC1 OPC3 Pericyte -Astro1 Astro5 Astro3 OPC1 OPC2 OPC3 Endo1 Endo2 Pericyte · ExN3 In 1 InN2 OPC2 Oligo Endo Blood NPC X N N In T InN2 InN3 InN4 Oligo Blood Microglia1 Microglia2 Macrophage Fetal STR Fetal MD Fetal CBC BroadCellType