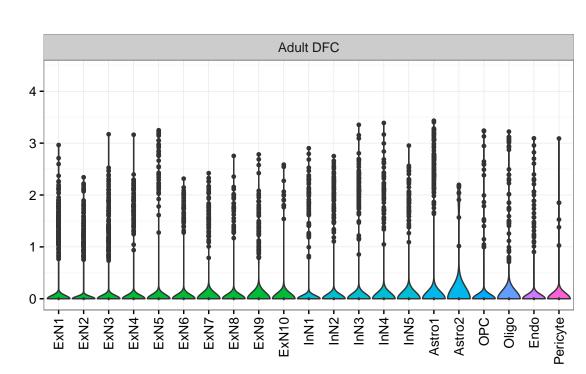

## INSIG1|ENSMMUG00000047977 Fetal DFC Fetal HIP Fetal AMY Microglia1 Microglia2 Microglia3 Endo1 Endo2 Ependymal Pericyte -NPC1-NPC2-NPC3-NASCINN1-NASCINN2-ExN1-Astro-OPC1 -OPC2 -ExN2-Microglia1 -Microglia2 -EXN1-InN2-InN3-InN4-InN5-InN3 Astro1 · Astro2 Astro3 Astro4 OPC1 OPC3 Pericyte -Astro1 Astro5 Astro3 OPC1 OPC2 OPC3 Endo1 Endo2 Pericyte · ExN3 In 1 InN2 OPC2 Oligo Endo Blood NPC X N N In T InN2 InN3 InN4 Oligo Blood Microglia1 Microglia2 Macrophage Fetal STR Fetal MD Fetal CBC BroadCellType