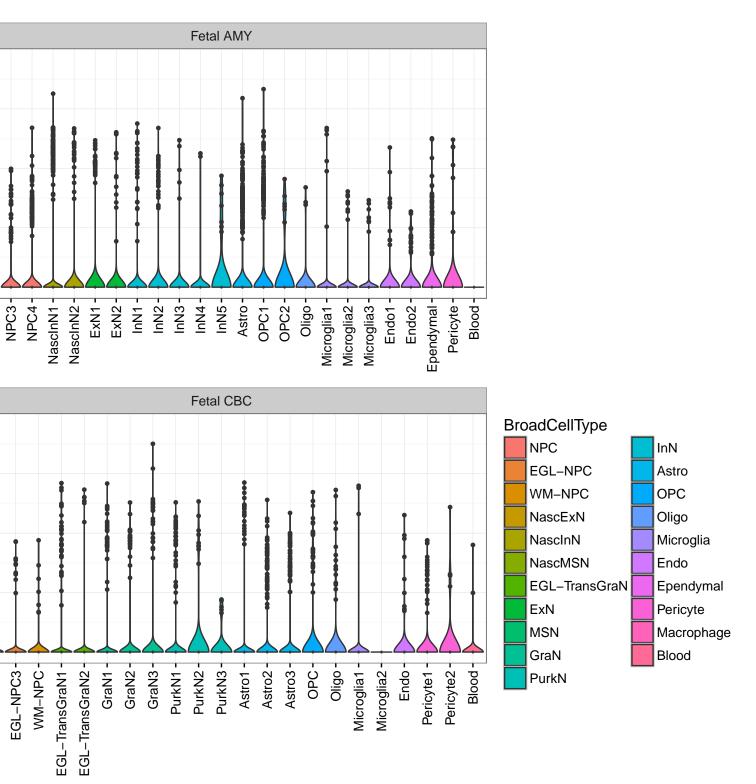

Fetal DFC Fetal HIP 3-2-1 -ExN1-Microglia1 -Microglia2 -NPC1 -NPC2 -NPC3 -NPC3 -ExN2. Astro1 -Astro2 -Astro3-Astro4 OPC3 Pericyte -Astro1 Astro2 -Astro3 OPC2 OPC3. Endo1 -Endo2 Pericyte -ExN3. InN1 InN2. InN3. OPC1 OPC2 Oligo Endo Blood NPC ХХ Ш InN1 InN2 InN3. InN4. OPC1 Oligo Blood Microglia1 Microglia2 Macrophage Fetal STR Fetal MD 3-Expression 5 0 NPC1 -NPC2 -NascinN1 -NascinN2 -NascinN3 -NascMSN1 -NascMSN2 -MSN1 -MSN2 -MSN3 -Astro2 -Astro3 -OPC1 -Microglia1 -Microglia2 -Endo1 -Endo2 -Pericyte -Blood -NascExN -Astro2 -Astro3 -Astro4 -Microglia1 -Microglia2 -Astro1 -OPC2. NascInN -OPC2-Endo1. Endo2 -Endo3 Pericyte1 -Pericyte2 -Oligo NPC Astro1 Oligo Blood OPC1 Ependymal Macrophage EGL-NPC1 EGL-NPC2