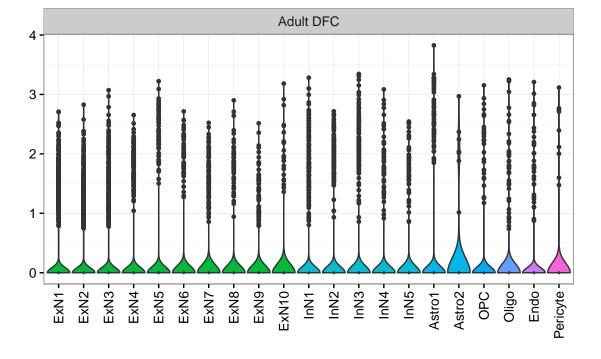

Fetal DFC Fetal HIP 3-2-1 -ExN1-Microglia1 -Microglia2 -NPC1 -NPC2 -NPC3 -NPC3 -ExN2. Astro1 -Astro2 -Astro3-Astro4 OPC3 Pericyte -Astro1 Astro2 -Astro3 OPC2 OPC3. Endo1 -Endo2 Pericyte -ExN3. InN1 InN2. InN3. OPC1 OPC2 Oligo Endo Blood NPC ХХ Ш InN1 InN2 InN3. InN4. OPC1 Oligo Blood Microglia1 Microglia2 Macrophage Fetal STR Fetal MD 3-Expression 5 0 NPC1 -NPC2 -NascinN1 -NascinN2 -NascinN3 -NascMSN1 -NascMSN2 -MSN1 -MSN2 -MSN3 -Astro2 -Astro3 -OPC1 -Microglia1 -Microglia2 -Endo1 -Endo2 -Pericyte -Blood -NascExN -Astro2 -Astro3 -Astro4 -Microglia1 -Microglia2 -Astro1 -OPC2. NascInN -OPC2-Endo1. Endo2 -Endo3 Pericyte1 -Pericyte2 -Oligo NPC Astro1 Oligo Blood OPC1 Ependymal Macrophage EGL-NPC1 EGL-NPC2



## INPP1|ENSMMUG0000007288