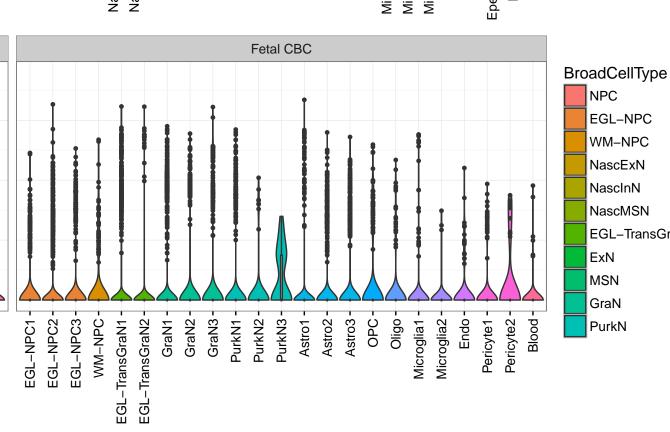

## ICE1|ENSMMUG0000001063 Fetal DFC Fetal HIP Fetal AMY NPC1 -- NPC2 -- NPC3 -- NPC4 -- NascinN1 -- NascinN2 -Microglia1 Microglia2 Microglia3 Endo1 Endo2 Ependymal Pericyte -ExN1-EXN1-InN2-InN3-InN3-InN5-Microglia1 -Microglia2 -Astro-OPC1 -OPC2 -ExN2 Astro1 · Astro2 Astro3 Astro4 OPC1 OPC3 Pericyte -Astro1 Astro5 Astro3 OPC1 OPC2 OPC3 Endo1 Endo2 Pericyte · ExN3 In 1 InN2 InN3 OPC2 Oligo Endo Blood NPC X N N In 1 InN2 InN3 InN4 Oligo Blood Microglia1 Microglia2 Macrophage

InN

Astro

OPC

Oligo

Endo

Microglia

Ependymal

Macrophage

Pericyte

Blood

EGL-NPC

WM-NPC

NascExN NascInN

NascMSN

ExN

MSN

GraN

EGL-TransGraN