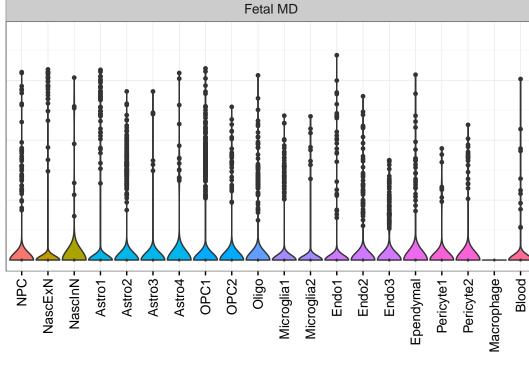

## ICE1|ENSMMUG0000001063 Fetal DFC Fetal HIP Fetal AMY NPC1 -- NPC2 -- NPC3 -- NPC4 -- NascinN1 -- NascinN2 -Microglia1 Microglia2 Microglia3 Endo1 Endo2 Ependymal Pericyte -ExN1-EXN1-InN2-InN3-InN3-InN5-Microglia1 -Microglia2 -Astro-OPC1 -OPC2 -ExN2 Astro1 · Astro2 Astro3 Astro4 OPC1 OPC3 Pericyte -Astro1 Astro5 Astro3 OPC1 OPC2 OPC3 Endo1 Endo2 Pericyte · ExN3 In 1 InN2 InN3 OPC2 Oligo Endo Blood NPC X N N In 1 InN2 InN3 InN4 Oligo Blood Microglia1 Microglia2 Macrophage