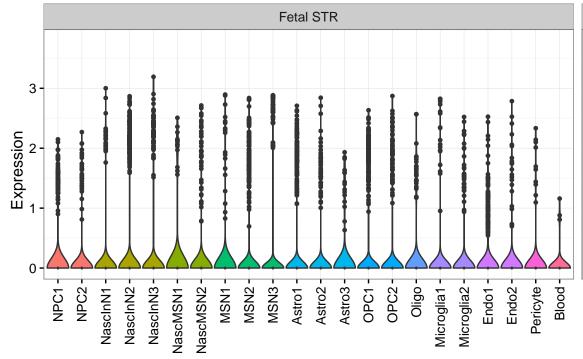

## ICE1|ENSMMUG0000001063 Fetal DFC Fetal HIP Fetal AMY NPC1 -- NPC2 -- NPC3 -- NPC4 -- NascinN1 -- NascinN2 -Microglia1 Microglia2 Microglia3 Endo1 Endo2 Ependymal Pericyte -ExN1-EXN1-InN2-InN3-InN3-InN5-Microglia1 -Microglia2 -Astro-OPC1 -OPC2 -ExN2 Astro1 · Astro2 Astro3 Astro4 OPC1 OPC3 Pericyte -Astro1 Astro5 Astro3 OPC1 OPC2 OPC3 Endo1 Endo2 Pericyte · ExN3 In 1 InN2 InN3 OPC2 Oligo Endo Blood NPC X N N In 1 InN2 InN3 InN4 Oligo Blood Microglia1 Microglia2 Macrophage