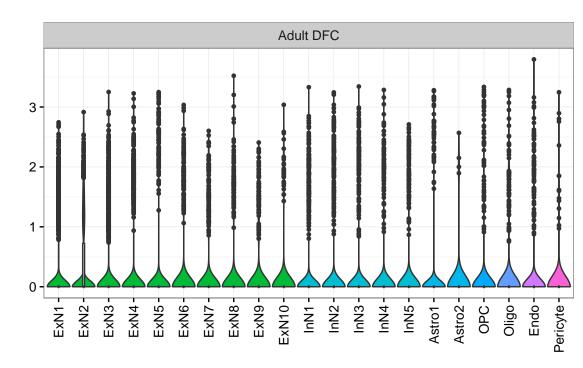

## ICE1|ENSMMUG0000001063 Fetal DFC Fetal HIP Fetal AMY NPC1 -- NPC2 -- NPC3 -- NPC4 -- NascinN1 -- NascinN2 -Microglia1 Microglia2 Microglia3 Endo1 Endo2 Ependymal Pericyte -ExN1-EXN1-InN2-InN3-InN3-InN5-Microglia1 -Microglia2 -Astro-OPC1 -OPC2 -ExN2 Astro1 · Astro2 Astro3 Astro4 OPC1 OPC3 Pericyte -Astro1 Astro5 Astro3 OPC1 OPC2 OPC3 Endo1 Endo2 Pericyte · ExN3 In 1 InN2 InN3 OPC2 Oligo Endo Blood NPC X N N In 1 InN2 InN3 InN4 Oligo Blood Microglia1 Microglia2 Macrophage