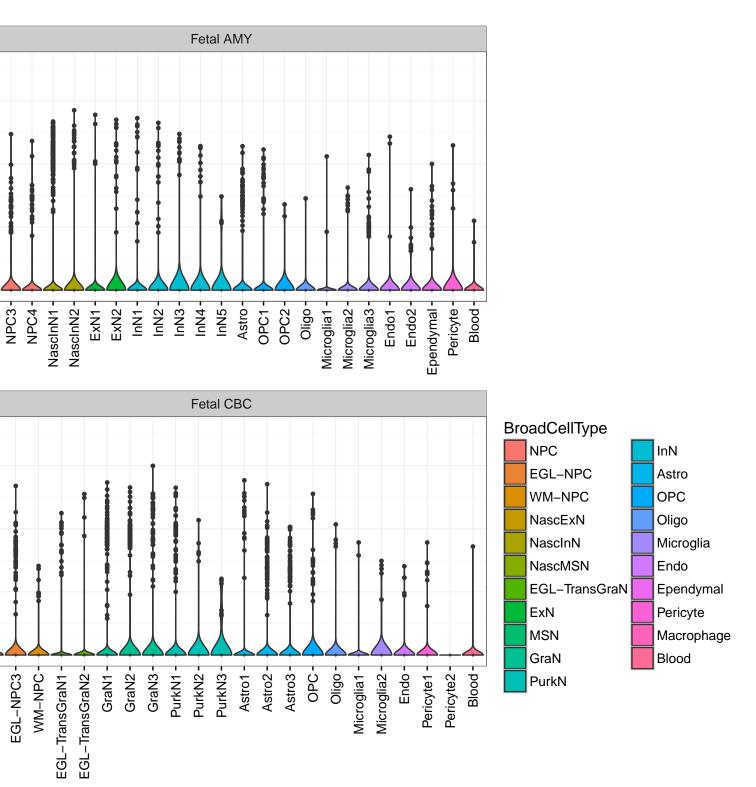

Fetal DFC Fetal HIP ExN1-ExN2-Microglia1 -Microglia2 -Astro1 -Astro2 -NPC1 -NPC2 -NPC3 -NPC3 -Astro1 -Astro2 -Astro3 Astro4 OPC1. OPC3 Pericyte -Blood -. EXN Astro3 OPC1. OPC2 OPC3. Endo1 -Endo2 Pericyte -ExN3. InN1 InN2. InN3. OPC2 Oligo Endo NPC InN1 InN2 InN3. InN4. Oligo Blood Microglia1 Microglia2 Macrophage Fetal STR Fetal MD