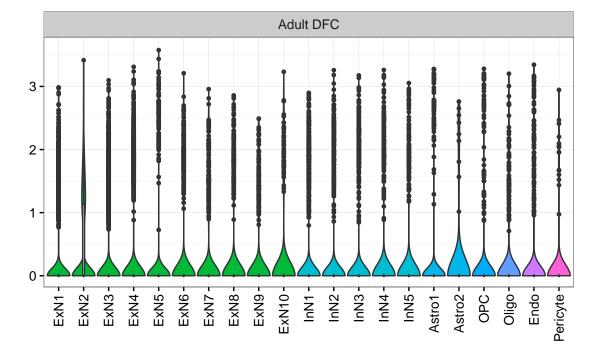

Fetal DFC Fetal HIP ExN1-ExN2-Microglia1 -Microglia2 -Astro1 -Astro2 -NPC1 -NPC2 -NPC3 -NPC3 -Astro1 -Astro2 -Astro3 Astro4 OPC1. OPC3 Pericyte -Blood -. EXN Astro3 OPC1. OPC2 OPC3. Endo1 -Endo2 Pericyte -ExN3. InN1 InN2. InN3. OPC2 Oligo Endo NPC InN1 InN2 InN3. InN4. Oligo Blood Microglia1 Microglia2 Macrophage Fetal STR Fetal MD