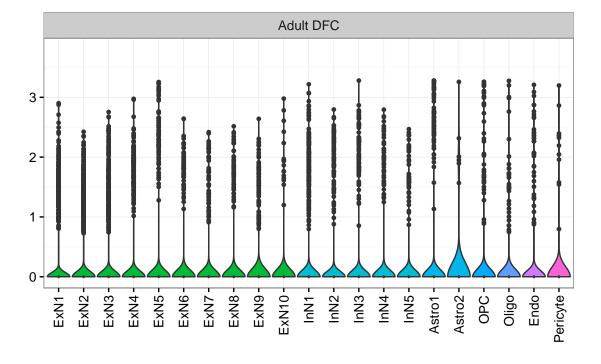

Fetal DFC Fetal HIP 3-2-ExN1-Microglia1 -Microglia2 -OPC3-Macrophage -ExN2. Astro1 -Astro2 -Astro3-Astro4 OPC3 Pericyte -Astro1 Astro2 -Astro3 OPC1. OPC2 Endo1 -Endo2 Pericyte -Blood -ExN3. InN1 InN2. InN3. OPC1 OPC2 Oligo Endo Blood NPC ХХ Ш InN1 InN2 InN3. InN4. Oligo Microglia2 Microglia1 Fetal STR Fetal MD 3. Expression 1 0 NascinN1 -NascinN2 -NascinN3 -NascMSN1 -NascMSN2 -NPC1 -NPC2 -EGL-NPC1 -EGL-NPC2 -- 1NSM MSN3 -Astro2 -Astro3 -OPC1 -Microglia1 -Microglia2 -Endo1 -Endo2 -Pericyte -Blood -NascExN -Astro2 -Astro3 -Astro4 -Microglia1 -Microglia2 -Pericyte2 -MSN2. Astro1 -OPC2. Oligo. NascInN -OPC2-Endo1. Endo2 -Endo3 Pericyte1 -NPC Astro1 Oligo Blood OPC1 Ependymal Macrophage



GRHPR|ENSMMUG0000045930