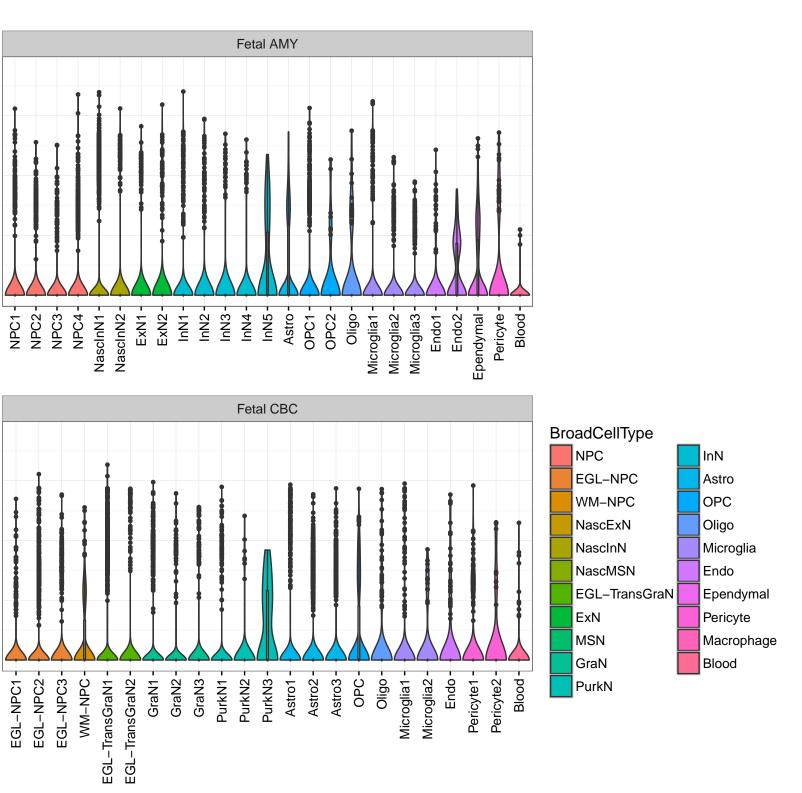

Fetal DFC Fetal HIP 3-2-ExN1-Microglia1 -Microglia2 -OPC3-Macrophage -ExN2. Astro1 -Astro2 -Astro3-Astro4 OPC3 Pericyte -Astro1 Astro2 -Astro3 OPC1. OPC2 Endo1 -Endo2 Pericyte -Blood -ExN3. InN1 InN2. InN3. OPC1 OPC2 Oligo Endo Blood NPC ХХ Ш InN1 InN2 InN3. InN4. Oligo Microglia2 Microglia1 Fetal STR Fetal MD 3. Expression 1 0 NascinN1 -NascinN2 -NascinN3 -NascMSN1 -NascMSN2 -NPC1 -NPC2 -EGL-NPC1 -EGL-NPC2 -- 1NSM MSN3 -Astro2 -Astro3 -OPC1 -Microglia1 -Microglia2 -Endo1 -Endo2 -Pericyte -Blood -NascExN -Astro2 -Astro3 -Astro4 -Microglia1 -Microglia2 -Pericyte2 -MSN2. Astro1 -OPC2. Oligo. NascInN -OPC2-Endo1. Endo2 -Endo3 Pericyte1 -NPC Astro1 Oligo Blood OPC1 Ependymal Macrophage



GRHPR|ENSMMUG0000045930