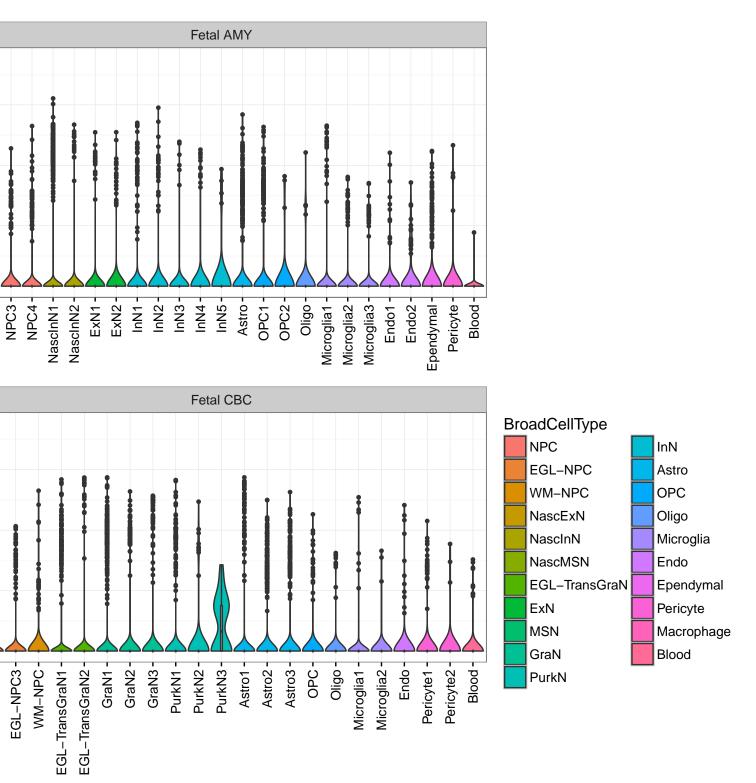

Fetal DFC Fetal HIP 3-2-1 -ExN1-Microglia1 -Microglia2 -NPC1 -NPC2 -NPC3 -NPC3 -ExN2. Astro1 -Astro2 -Astro3-Astro4 OPC3 Pericyte -Astro1 Astro2 -Astro3 OPC2 OPC3. Endo1 Endo2 Pericyte -ExN3. InN1 InN2. InN3. OPC1 OPC2 Oligo Endo Blood NPC ХХ Ш InN1 InN2 InN3. InN4. OPC1 Oligo Blood Microglia1 Microglia2 Macrophage Fetal STR Fetal MD 3. Expression 1 0 -NascinN1 -NascinN2 -NascinN3 -NascMSN1 -NascMSN2 -NPC1 -NPC2 -MSN3 -Astro2 -Astro3 -OPC1 -Microglia1 -Microglia2 -Endo1 -Endo2 -Pericyte -Blood -NascExN -Astro2 -Astro3 -Astro4 -Microglia1 -Microglia2 -Pericyte2 -MSN1 MSN2. Astro1 -OPC2. NascInN -OPC2-Endo1. Endo2 -Endo3 Pericyte1 -Oligo NPC Astro1 Oligo Blood OPC1 EGL-NPC1 Ependymal Macrophage EGL-NPC2