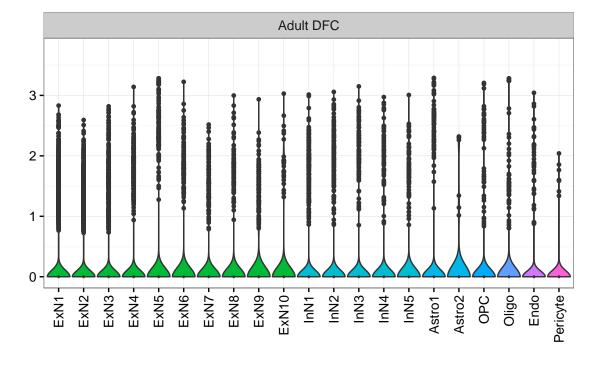

Fetal DFC Fetal HIP 3-2-1 -ExN1-Microglia1 -Microglia2 -NPC1 -NPC2 -NPC3 -NPC3 -ExN2. Astro1 -Astro2 -Astro3-Astro4 OPC3 Pericyte -Astro1 Astro2 -Astro3 OPC2 OPC3. Endo1 Endo2 Pericyte -ExN3. InN1 InN2. InN3. OPC1 OPC2 Oligo Endo Blood NPC ХХ Ш InN1 InN2 InN3. InN4. OPC1 Oligo Blood Microglia1 Microglia2 Macrophage Fetal STR Fetal MD 3. Expression 1 0 -NascinN1 -NascinN2 -NascinN3 -NascMSN1 -NascMSN2 -NPC1 -NPC2 -MSN3 -Astro2 -Astro3 -OPC1 -Microglia1 -Microglia2 -Endo1 -Endo2 -Pericyte -Blood -NascExN -Astro2 -Astro3 -Astro4 -Microglia1 -Microglia2 -Pericyte2 -MSN1 MSN2. Astro1 -OPC2. NascInN -OPC2-Endo1. Endo2 -Endo3 Pericyte1 -Oligo NPC Astro1 Oligo Blood OPC1 EGL-NPC1 Ependymal Macrophage EGL-NPC2



GPR137|ENSMMUG00000010390