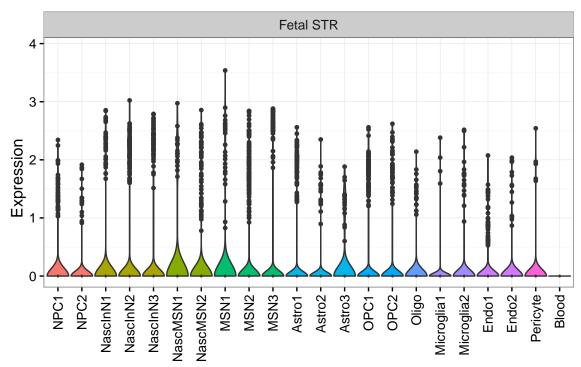

## GATAD2B|ENSMMUG00000002696 Fetal DFC Fetal HIP Fetal AMY Microglia1 Microglia2 Microglia3 Endo1 Endo2 Ependymal Pericyte -NascinN1 -NascinN2 -ExN1-NPC1 -NPC2 -NPC3 -Microglia1 -Microglia2 -EXN1EXN2InN1InN3InN4InN5Astro OPC1OPC2-ExN2 Astro1 · Astro2 Astro3 Astro4 OPC1 OPC3 Pericyte -Astro1 Astro5 Astro3 OPC2 OPC3 Endo1 Endo2 Pericyte · ExN3 In 1 InN2 InN3 OPC2 Oligo Endo Blood NPC X N N In 1 InN2 InN3 InN4 OPC1 Oligo Blood Microglia1 Microglia2 Macrophage