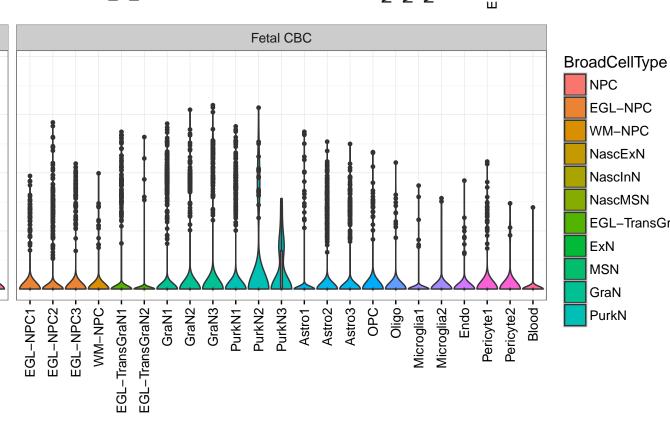

## GATAD2B|ENSMMUG00000002696 Fetal DFC Fetal HIP Fetal AMY Microglia1 Microglia2 Microglia3 Endo1 Endo2 Ependymal Pericyte -NascinN1 -NascinN2 -ExN1-NPC1 -NPC2 -NPC3 -Microglia1 -Microglia2 -EXN1EXN2InN1InN3InN4InN5Astro OPC1OPC2-ExN2 Astro1 · Astro2 Astro3 Astro4 OPC1 OPC3 Pericyte -Astro1 Astro5 Astro3 OPC2 OPC3 Endo1 Endo2 Pericyte · ExN3 In 1 InN2 InN3 OPC2 Oligo Endo Blood NPC X N N In 1 InN2 InN3 InN4 OPC1 Oligo Blood Microglia1 Microglia2 Macrophage