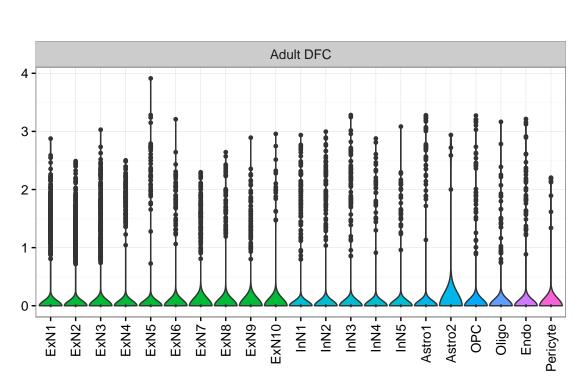

## GATAD2B|ENSMMUG00000002696 Fetal DFC Fetal HIP Fetal AMY Microglia1 Microglia2 Microglia3 Endo1 Endo2 Ependymal Pericyte -NascinN1 -NascinN2 -ExN1-NPC1 -NPC2 -NPC3 -Microglia1 -Microglia2 -EXN1EXN2InN1InN3InN4InN5Astro OPC1OPC2-ExN2 Astro1 · Astro2 Astro3 Astro4 OPC1 OPC3 Pericyte -Astro1 Astro5 Astro3 OPC2 OPC3 Endo1 Endo2 Pericyte · ExN3 In 1 InN2 InN3 OPC2 Oligo Endo Blood NPC X N N In 1 InN2 InN3 InN4 OPC1 Oligo Blood Microglia1 Microglia2 Macrophage