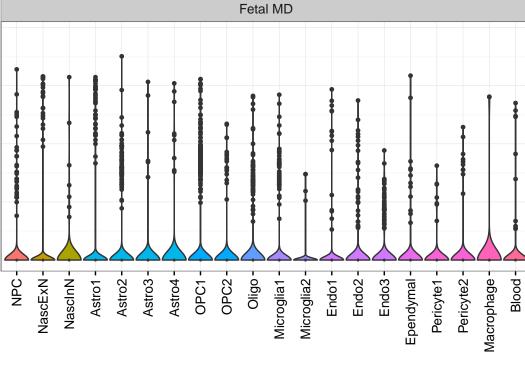

## GATAD2B|ENSMMUG00000002696 Fetal DFC Fetal HIP Fetal AMY Microglia1 Microglia2 Microglia3 Endo1 Endo2 Ependymal Pericyte -NascinN1 -NascinN2 -ExN1-NPC1 -NPC2 -NPC3 -Microglia1 -Microglia2 -EXN1EXN2InN1InN3InN4InN5Astro OPC1OPC2-ExN2 Astro1 · Astro2 Astro3 Astro4 OPC1 OPC3 Pericyte -Astro1 Astro5 Astro3 OPC2 OPC3 Endo1 Endo2 Pericyte · ExN3 In 1 InN2 InN3 OPC2 Oligo Endo Blood NPC X N N In 1 InN2 InN3 InN4 OPC1 Oligo Blood Microglia1 Microglia2 Macrophage