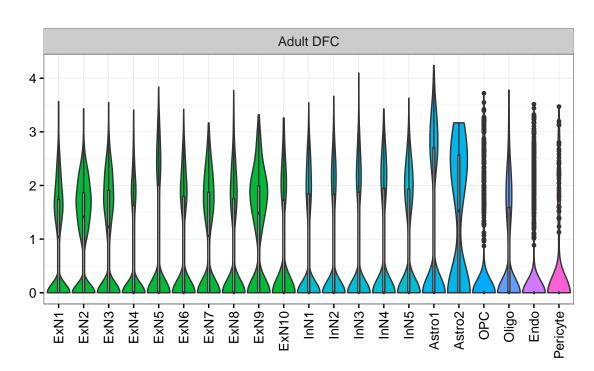

igo Endo Blood NPC X N N In T InN2 InN3 InN4 Oligo Blood Microglia1 Microglia2 Macrophage Fetal STR Fetal MD Fetal CBC BroadCellType InN EGL-NPC Astro 3 · OPC WM-NPC Expression 5 Oligo NascExN Microglia NascInN NascMSN Endo EGL-TransGraN Ependymal ExN Pericyte MSN Macrophage Blood GraN Nascinn1 --Nascinn2 --NascMSN1 --NascMSN2 --EGL-NPC3-WM-NPC-EGL-TransGraN1-NPC1 -Gran1 -Gran2 -Gran3 -Purkn1 -Purkn2 -Microglia1 -Microglia2 -Endo -MSN1 MSN3 Astro2 -Astro3 -OPC1 -Microglia1 -Microglia2 -Endo1 -Endo2 -Pericyte -Blood -NascExN-NascInN-Astro2 -Astro3 -Astro4 -OPC1-Microglia1 -Microglia2 -Pericyte2 -EGL-TransGraN2 -Astro1 -Astro2 -Astro3 -Pericyte2 -Blood -MSN2 Astro1 OPC2 Endo1 Endo2 Endo3 Pericyte1 Pericyte1 Oligo NPC Astro1 Oligo Blood OPC Oligo EGL-NPC1 Ependymal Macrophage EGL-NPC2 PurkN