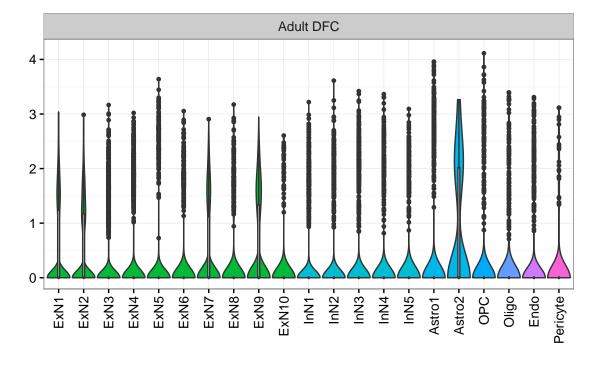

FYN|ENSMMUG0000017017 Fetal DFC Fetal HIP 3. 2 -NPC1 NPC2 NPC3 NPC4 NascInN1 NascInN2 OPC3-Microglia1 -Microglia2 -Blood -OPC3-Endo2 -Blood -ExN2. InN3-Astro1 -Astro2 -Astro3-Astro4 Pericyte -Astro1 Astro2 -Astro3 OPC1. OPC2 Endo1. Pericyte -ExN1 ExN3. InN1 InN2. OPC1 OPC2 Oligo Endo NPC ХХ Ш InN1 InN2 InN3. InN4. Oligo Macrophage Microglia1 Microglia2 Fetal STR Fetal MD 4 · 3. Expression <sup>5</sup> 0 NascinN1 -NascinN2 -NascinN3 -NascMSN1 -NascMSN2 -NPC1 -NPC2 -Astro2 -Astro3 -OPC1 -Endo1 -Endo2 -Pericyte -Blood -EGL-NPC1 -EGL-NPC2 -- 1NSM - SNSN MSN3 -Microglia1 -Microglia2 -NascExN -Astro2 -Astro3 -Astro4 -OPC1 -OPC2 -Microglia1 -Microglia2 -Endo2 -Pericyte2 -Macrophage -Astro1 -OPC2. Oligo. NascInN -Oligo Endo1. Endo3 Pericyte1 -Blood -NPC Astro1 Ependymal