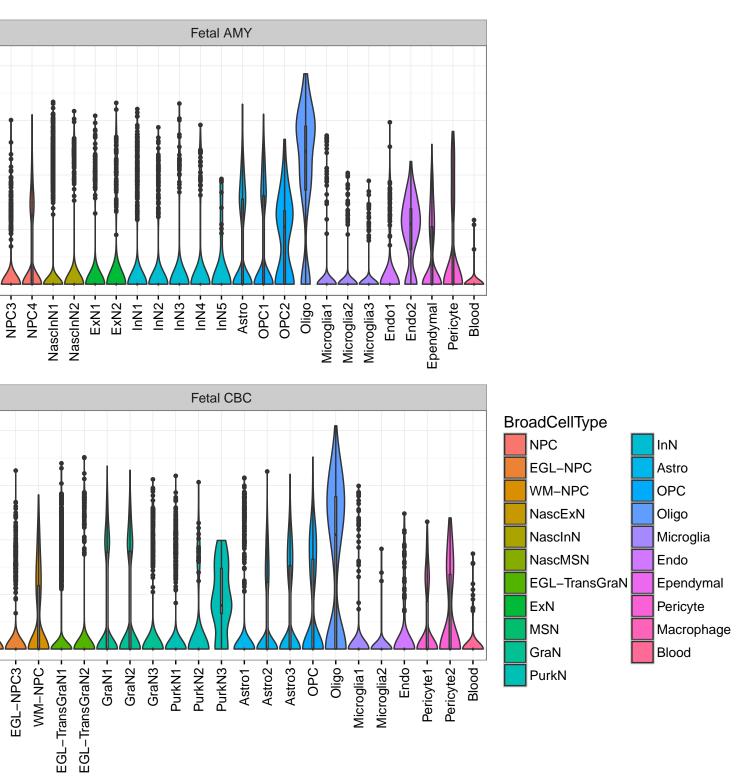

FYN|ENSMMUG0000017017 Fetal DFC Fetal HIP 3. 2 -NPC1 NPC2 NPC3 NPC4 NascInN1 NascInN2 OPC3-Microglia1 -Microglia2 -Blood -OPC3-Endo2 -Blood -ExN2. InN3-Astro1 -Astro2 -Astro3-Astro4 Pericyte -Astro1 Astro2 -Astro3 OPC1. OPC2 Endo1. Pericyte -ExN1 ExN3. InN1 InN2. OPC1 OPC2 Oligo Endo NPC ХХ Ш InN1 InN2 InN3. InN4. Oligo Macrophage Microglia1 Microglia2 Fetal STR Fetal MD 4 · 3. Expression <sup>5</sup> 0 NascinN1 -NascinN2 -NascinN3 -NascMSN1 -NascMSN2 -NPC1 -NPC2 -Astro2 -Astro3 -OPC1 -Endo1 -Endo2 -Pericyte -Blood -EGL-NPC1 -EGL-NPC2 -- 1NSM - SNSN MSN3 -Microglia1 -Microglia2 -NascExN -Astro2 -Astro3 -Astro4 -OPC1 -OPC2 -Microglia1 -Microglia2 -Endo2 -Pericyte2 -Macrophage -Astro1 -OPC2. Oligo. NascInN -Oligo Endo1. Endo3 Pericyte1 -Blood -NPC Astro1 Ependymal