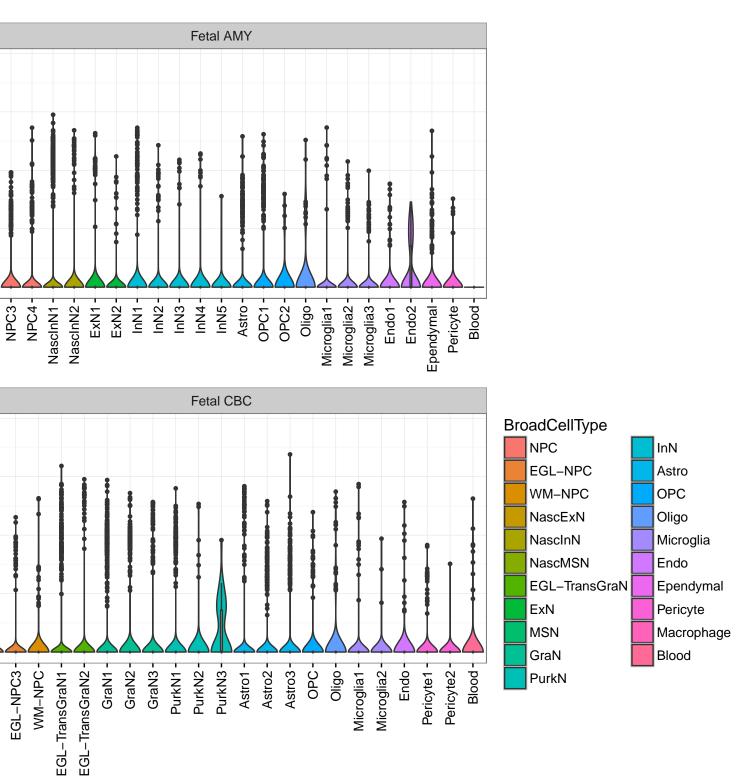

Fetal DFC Fetal HIP 3-2-ExN1-Microglia1 -Microglia2 -NPC1 -NPC2 -NPC3 -NPC3 -Astro1 -Astro2 -Astro3-Astro4 OPC3 Pericyte -Astro1 Astro2 -Astro3 OPC2 OPC3. Endo1 -Endo2 Pericyte -ExN2. ExN3. InN1 InN2. InN3. OPC1 OPC2 Oligo Endo Blood NPC ХХ Ш InN1 InN2 InN3. InN4. OPC1 Oligo Blood Microglia1 Microglia2 Macrophage Fetal STR Fetal MD 3-Expression 1 0 NascinN1 -NascinN2 -NascinN3 -NascMSN1 -NascMSN2 -NPC1 -NPC2 -MSN1 -MSN2 -MSN3 -Astro2 -Astro3 -OPC1 -Microglia1 -Microglia2 -Endo1 -Endo2 -Pericyte -Blood -NascExN -Astro2 -Astro3 -Astro4 -Microglia1 -Microglia2 -Pericyte2 -Astro1 -OPC2. NascInN -OPC2-Endo1. Endo2 -Endo3 Pericyte1 -Oligo NPC Astro1 Oligo Blood OPC1 EGL-NPC1 Ependymal Macrophage EGL-NPC2