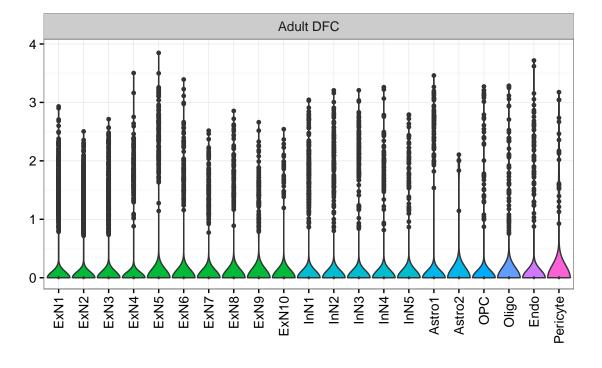

Fetal DFC Fetal HIP 3-2-ExN1-Microglia1 -Microglia2 -NPC1 -NPC2 -NPC3 -NPC3 -Astro1 -Astro2 -Astro3-Astro4 OPC3 Pericyte -Astro1 Astro2 -Astro3 OPC2 OPC3. Endo1 -Endo2 Pericyte -ExN2. ExN3. InN1 InN2. InN3. OPC1 OPC2 Oligo Endo Blood NPC ХХ Ш InN1 InN2 InN3. InN4. OPC1 Oligo Blood Microglia1 Microglia2 Macrophage Fetal STR Fetal MD 3-Expression 1 0 NascinN1 -NascinN2 -NascinN3 -NascMSN1 -NascMSN2 -NPC1 -NPC2 -MSN1 -MSN2 -MSN3 -Astro2 -Astro3 -OPC1 -Microglia1 -Microglia2 -Endo1 -Endo2 -Pericyte -Blood -NascExN -Astro2 -Astro3 -Astro4 -Microglia1 -Microglia2 -Pericyte2 -Astro1 -OPC2. NascInN -OPC2-Endo1. Endo2 -Endo3 Pericyte1 -Oligo NPC Astro1 Oligo Blood OPC1 EGL-NPC1 Ependymal Macrophage EGL-NPC2



## FXR2|ENSMMUG0000013510