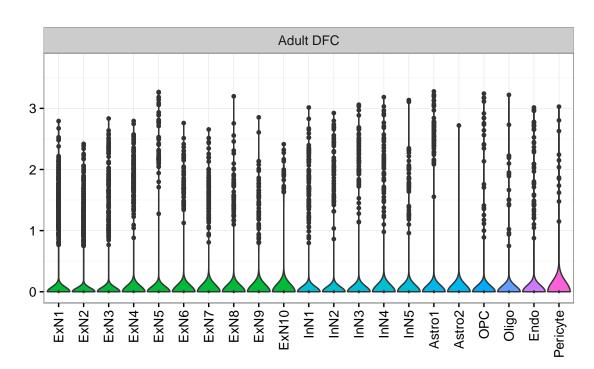

Oligo Endo Blood NPC X N N In T InN2 InN3 InN4 OPC1 Oligo Blood Microglia1 Microglia2 Fetal STR Fetal MD Fetal CBC BroadCellType InN 3 -EGL-NPC Astro WM-NPC OPC Expression 1 Oligo NascExN Microglia NascInN NascMSN Endo EGL-TransGraN Ependymal ExN Pericyte MSN Macrophage GraN Blood Nascinn1 --Nascinn2 --NascMSN1 --NascMSN2 --NPC1 -EGL-NPC3 -WM-NPC -EGL-TransGraN1 -Granz -Gran3 -Purkn1 -Purkn2 -Microglia1 -Microglia2 -Endo -EGL-NPC1 -EGL-NPC2 -Pericyte2 -Blood -MSN1 -MSN3 Astro2 -Astro3 -OPC1 -Microglia1 -Microglia2 -Endo1 -Endo2 -Pericyte -Blood -NascExN-Astro2 -Astro3 -Astro4 -Microglia1 -Microglia2 -Pericyte2 -Astro1 -Astro2 -Astro3 -Astro1 OPC2 NascInN. OPC2 Endo1 Endo2 Endo3 Pericyte1 GraN1 Pericyte1 Oligo NPC Astro1 Oligo Blood OPC Oligo OPC1 EGL-TransGraN2 Ependymal Macrophage PurkN