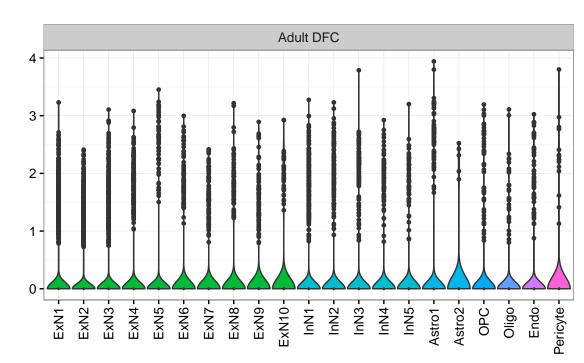

## FLAD1|ENSMMUG00000006584 Fetal DFC Fetal HIP Fetal AMY NPC1 -- NPC2 -- NPC3 -- NPC4 -- NascinN1 -- NascinN2 -Microglia1 Microglia2 Microglia3 Endo1 Endo2 Ependymal Pericyte -ExN1-Microglia1 -Microglia2 -Macrophage -EXN1EXN2InN1InN3InN4InN5Astro OPC1OPC2-ExN2 Astro1 · Astro2 Astro3 Astro4 OPC3 Pericyte -Blood. Astro1 Astro5 Astro3 OPC2 OPC3 Endo1 Endo2 Pericyte · Blood. ExN3 In 1 InN2 InN3 OPC1 OPC2 Oligo Endo NPC X N N In 1 InN2 InN3 InN4 OPC1 Oligo Microglia1 Microglia2







InN

Astro

OPC

Oligo

Endo

Microglia

Ependymal

Macrophage

Pericyte

Blood

EGL-NPC

WM-NPC

NascExN

NascInN NascMSN

ExN

MSN

GraN

PurkN

EGL-TransGraN