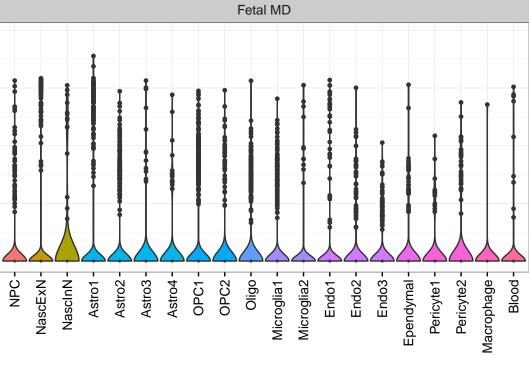

## FLAD1|ENSMMUG00000006584 Fetal DFC Fetal HIP Fetal AMY NPC1 -- NPC2 -- NPC3 -- NPC4 -- NascinN1 -- NascinN2 -Microglia1 Microglia2 Microglia3 Endo1 Endo2 Ependymal Pericyte -ExN1-Microglia1 -Microglia2 -Macrophage -EXN1EXN2InN1InN3InN4InN5Astro OPC1OPC2-ExN2 Astro1 · Astro2 Astro3 Astro4 OPC3 Pericyte -Blood. Astro1 Astro5 Astro3 OPC2 OPC3 Endo1 Endo2 Pericyte · Blood. ExN3 In 1 InN2 InN3 OPC1 OPC2 Oligo Endo NPC X N N In 1 InN2 InN3 InN4 OPC1 Oligo Microglia1 Microglia2







InN

Astro

OPC

Oligo

Endo

Microglia

Ependymal

Macrophage

Pericyte

Blood

EGL-NPC

WM-NPC

NascExN

NascInN NascMSN

ExN

MSN

GraN

PurkN

EGL-TransGraN