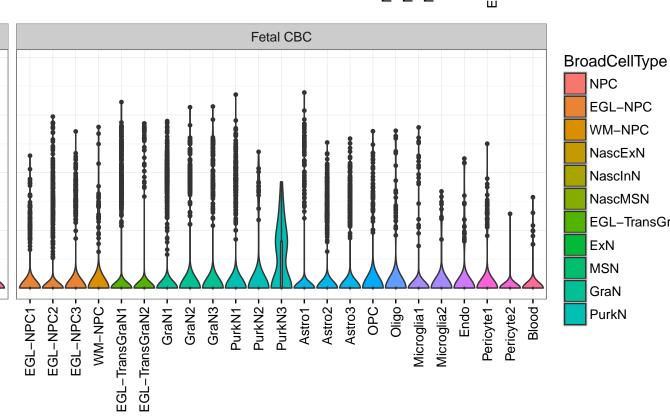

InN

Astro

OPC

Oligo

Endo

Microglia

Ependymal

Macrophage

Pericyte

Blood

EGL-NPC

WM-NPC

NascExN

NascInN NascMSN

ExN

MSN

GraN

PurkN

EGL-TransGraN