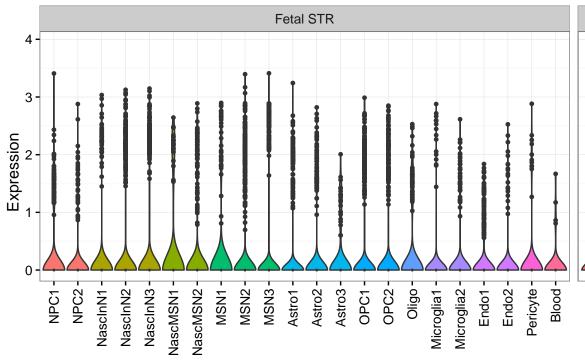

## FLAD1|ENSMMUG00000006584 Fetal DFC Fetal HIP Fetal AMY NPC1 -- NPC2 -- NPC3 -- NPC4 -- NascinN1 -- NascinN2 -Microglia1 Microglia2 Microglia3 Endo1 Endo2 Ependymal Pericyte -ExN1-Microglia1 -Microglia2 -Macrophage -EXN1EXN2InN1InN3InN4InN5Astro OPC1OPC2-ExN2 Astro1 · Astro2 Astro3 Astro4 OPC3 Pericyte -Blood. Astro1 Astro5 Astro3 OPC2 OPC3 Endo1 Endo2 Pericyte · Blood. ExN3 In 1 InN2 InN3 OPC1 OPC2 Oligo Endo NPC X N N In 1 InN2 InN3 InN4 OPC1 Oligo Microglia1 Microglia2







InN

Astro

OPC

Oligo

Endo

Microglia

Ependymal

Macrophage

Pericyte

Blood

EGL-NPC

WM-NPC

NascExN

NascInN NascMSN

ExN

MSN

GraN

PurkN

EGL-TransGraN