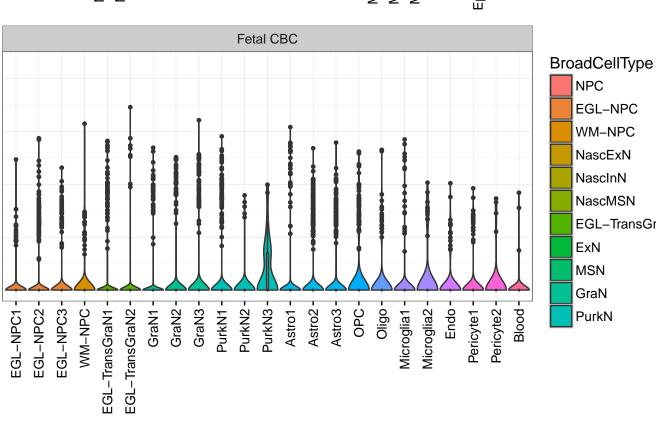

## FCHSD2|ENSMMUG00000001294 Fetal DFC Fetal HIP Fetal AMY Microglia1 Microglia2 Microglia3 Endo1 Endo2 Ependymal Pericyte NPC1-NPC2-NPC3-NASCINN1-NASCINN2-ExN1-Microglia1 -Microglia2 -Macrophage -EXN1EXN2InN1InN3InN4InN5Astro OPC1OPC2-Astro1 · Astro2 Astro3 Astro4 OPC1 OPC3 Pericyte -Blood. Astro1 Astro5 Astro3 OPC2 OPC3 Endo1 Endo2 Pericyte · ExN2 ExN3 In 1 InN2 InN3 OPC2 Oligo Endo NPC EX In T InN2 InN3 InN4 OPC1 Oligo Blood Microglia1 Microglia2 Fetal STR Fetal MD Fetal CBC