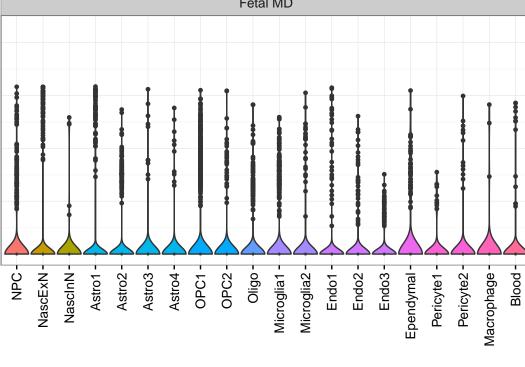

## FCHSD2|ENSMMUG00000001294 Fetal DFC Fetal HIP Fetal AMY Microglia1 Microglia2 Microglia3 Endo1 Endo2 Ependymal Pericyte NPC1-NPC2-NPC3-NASCINN1-NASCINN2-ExN1-Microglia1 -Microglia2 -Macrophage -EXN1EXN2InN1InN3InN4InN5Astro OPC1OPC2-Astro1 · Astro2 Astro3 Astro4 OPC1 OPC3 Pericyte -Blood. Astro1 Astro5 Astro3 OPC2 OPC3 Endo1 Endo2 Pericyte · ExN2 ExN3 In 1 InN2 InN3 OPC2 Oligo Endo NPC EX In T InN2 InN3 InN4 OPC1 Oligo Blood Microglia1 Microglia2 Fetal STR Fetal MD Fetal CBC