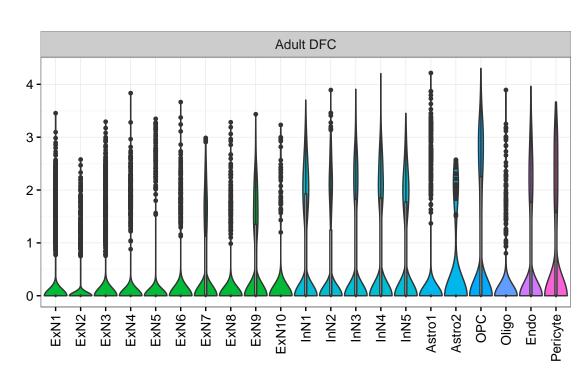

## FCHSD2|ENSMMUG00000001294 Fetal DFC Fetal HIP Fetal AMY Microglia1 Microglia2 Microglia3 Endo1 Endo2 Ependymal Pericyte NPC1-NPC2-NPC3-NASCINN1-NASCINN2-ExN1-Microglia1 -Microglia2 -Macrophage -EXN1EXN2InN1InN3InN4InN5Astro OPC1OPC2-Astro1 · Astro2 Astro3 Astro4 OPC1 OPC3 Pericyte -Blood. Astro1 Astro5 Astro3 OPC2 OPC3 Endo1 Endo2 Pericyte · ExN2 ExN3 In 1 InN2 InN3 OPC2 Oligo Endo NPC EX In T InN2 InN3 InN4 OPC1 Oligo Blood Microglia1 Microglia2 Fetal STR Fetal MD Fetal CBC