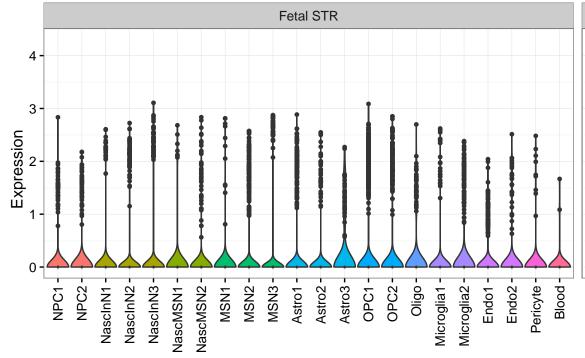

## FCHSD2|ENSMMUG00000001294 Fetal DFC Fetal HIP Fetal AMY Microglia1 Microglia2 Microglia3 Endo1 Endo2 Ependymal Pericyte NPC1-NPC2-NPC3-NASCINN1-NASCINN2-ExN1-Microglia1 -Microglia2 -Macrophage -EXN1EXN2InN1InN3InN4InN5Astro OPC1OPC2-Astro1 · Astro2 Astro3 Astro4 OPC1 OPC3 Pericyte -Blood. Astro1 Astro5 Astro3 OPC2 OPC3 Endo1 Endo2 Pericyte · ExN2 ExN3 In 1 InN2 InN3 OPC2 Oligo Endo NPC EX In T InN2 InN3 InN4 OPC1 Oligo Blood Microglia1 Microglia2 Fetal STR Fetal MD Fetal CBC