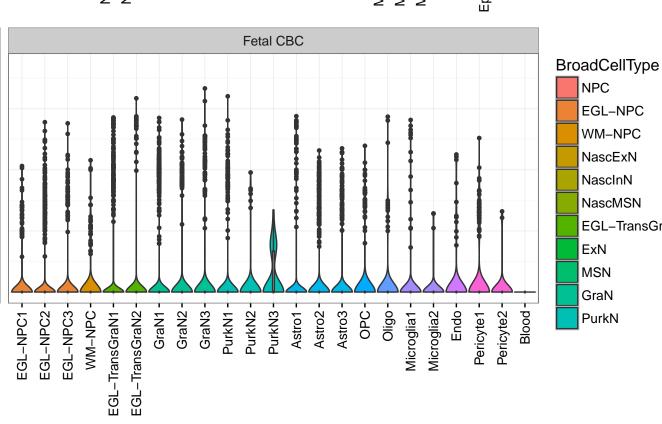

## FASTK|ENSMMUG00000020459 Fetal DFC Fetal HIP Fetal AMY 3 -Microglia1 Microglia2 Microglia3 Endo1 Endo2 Ependymal Pericyte -NascinN1 -NascinN2 -ExN1-Microglia1 -Microglia2 -Macrophage -NPC1-NPC2-NPC3-NPC4-EXN1-InN2-InN3-InN4-InN5-Astro-OPC1 -OPC2 -ExN2 Astro1 Astro2 Astro3 Astro4 OPC1 OPC3 Pericyte -Astro1 Astro5 Astro3 OPC2 OPC3 Endo1 Endo2 Pericyte · ExN3 In 1 InN2 InN3 OPC2 Oligo Endo Blood NPC X N N In 1 InN2 InN3 InN4 OPC1 Oligo Blood Microglia1 Microglia2







NPC

EGL-NPC

WM-NPC

NascExN

NascInN NascMSN

ExN

MSN

GraN

PurkN

EGL-TransGraN

InN

Astro

OPC

Oligo

Endo

Microglia

Ependymal

Macrophage

Pericyte

Blood