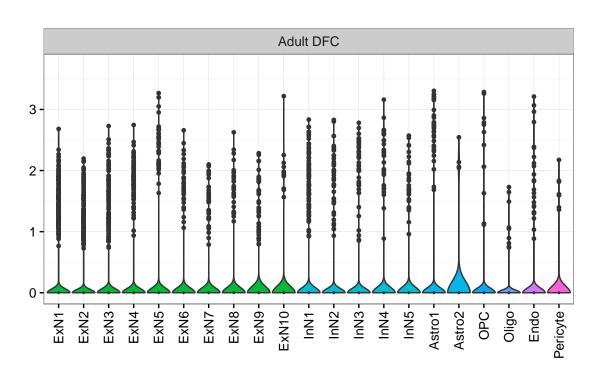

## FASTK|ENSMMUG00000020459 Fetal DFC Fetal HIP Fetal AMY 3 -Microglia1 Microglia2 Microglia3 Endo1 Endo2 Ependymal Pericyte -NascinN1 -NascinN2 -ExN1-Microglia1 -Microglia2 -Macrophage -NPC1-NPC2-NPC3-NPC4-EXN1-InN2-InN3-InN4-InN5-Astro-OPC1 -OPC2 -ExN2 Astro1 Astro2 Astro3 Astro4 OPC1 OPC3 Pericyte -Astro1 Astro5 Astro3 OPC2 OPC3 Endo1 Endo2 Pericyte · ExN3 In 1 InN2 InN3 OPC2 Oligo Endo Blood NPC X N N In 1 InN2 InN3 InN4 OPC1 Oligo Blood Microglia1 Microglia2







NPC

EGL-NPC

WM-NPC

NascExN

NascInN NascMSN

ExN

MSN

GraN

PurkN

EGL-TransGraN

InN

Astro

OPC

Oligo

Endo

Microglia

Ependymal

Macrophage

Pericyte

Blood