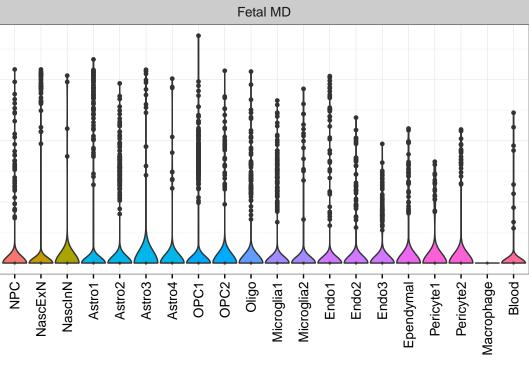

## FASTK|ENSMMUG00000020459 Fetal DFC Fetal HIP Fetal AMY 3 -Microglia1 Microglia2 Microglia3 Endo1 Endo2 Ependymal Pericyte -NascinN1 -NascinN2 -ExN1-Microglia1 -Microglia2 -Macrophage -NPC1-NPC2-NPC3-NPC4-EXN1-InN2-InN3-InN4-InN5-Astro-OPC1 -OPC2 -ExN2 Astro1 Astro2 Astro3 Astro4 OPC1 OPC3 Pericyte -Astro1 Astro5 Astro3 OPC2 OPC3 Endo1 Endo2 Pericyte · ExN3 In 1 InN2 InN3 OPC2 Oligo Endo Blood NPC X N N In 1 InN2 InN3 InN4 OPC1 Oligo Blood Microglia1 Microglia2







NPC

EGL-NPC

WM-NPC

NascExN

NascInN NascMSN

ExN

MSN

GraN

PurkN

EGL-TransGraN

InN

Astro

OPC

Oligo

Endo

Microglia

Ependymal

Macrophage

Pericyte

Blood