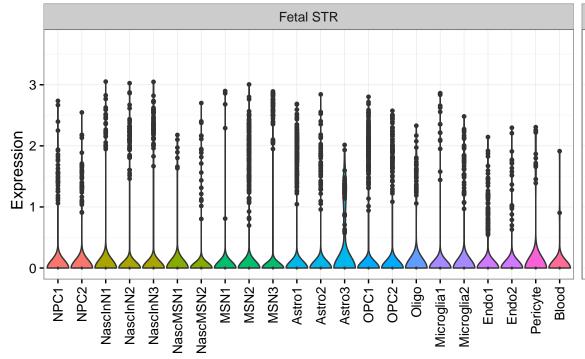

## FASTK|ENSMMUG00000020459 Fetal DFC Fetal HIP Fetal AMY 3 -Microglia1 Microglia2 Microglia3 Endo1 Endo2 Ependymal Pericyte -NascinN1 -NascinN2 -ExN1-Microglia1 -Microglia2 -Macrophage -NPC1-NPC2-NPC3-NPC4-EXN1-InN2-InN3-InN4-InN5-Astro-OPC1 -OPC2 -ExN2 Astro1 Astro2 Astro3 Astro4 OPC1 OPC3 Pericyte -Astro1 Astro5 Astro3 OPC2 OPC3 Endo1 Endo2 Pericyte · ExN3 In 1 InN2 InN3 OPC2 Oligo Endo Blood NPC X N N In 1 InN2 InN3 InN4 OPC1 Oligo Blood Microglia1 Microglia2







NPC

EGL-NPC

WM-NPC

NascExN

NascInN NascMSN

ExN

MSN

GraN

PurkN

EGL-TransGraN

InN

Astro

OPC

Oligo

Endo

Microglia

Ependymal

Macrophage

Pericyte

Blood