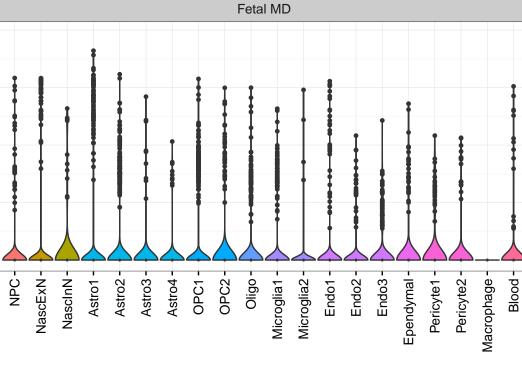

## FAM214A|ENSMMUG00000001423 Fetal DFC Fetal HIP Fetal AMY NPC1 -- NPC2 -- NPC3 -- NPC4 -- NascinN1 -- NascinN2 -Microglia1 Microglia2 Microglia3 Endo1 Endo2 Ependymal Pericyte -EXN1-InN1-InN2-InN3-InN4-InN5-Astro-OPC2-OPC2-ExN1-Microglia1 -Microglia2 -Blood -Macrophage -Blood -ExN2 Astro1 · Astro2 Astro3 Astro4 OPC1 OPC3 Pericyte -Astro1 Astro5 Astro3 OPC2 OPC3 Endo1 Endo2 Pericyte · ExN3 In 1 InN2 InN3 OPC2 Oligo Endo NPC X N N In 1 InN2 InN3 InN4 OPC1 Oligo Microglia1 Microglia2







InN

Astro

OPC

Oligo

Endo

Microglia

Ependymal

Macrophage

Pericyte

Blood

EGL-NPC

WM-NPC

NascExN

NascInN

NascMSN

ExN

MSN

GraN

PurkN

EGL-TransGraN