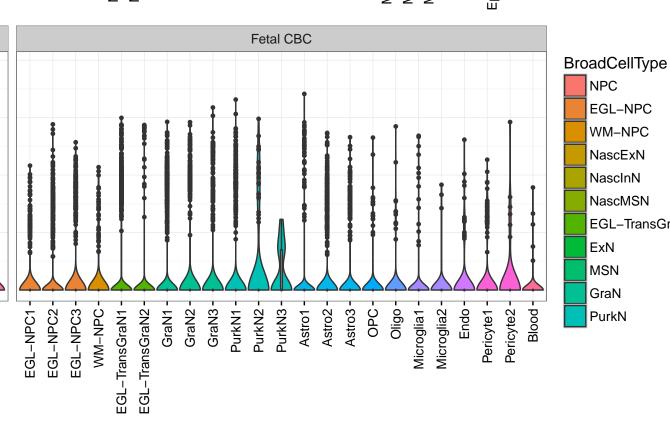

## FAM214A|ENSMMUG00000001423 Fetal DFC Fetal HIP Fetal AMY NPC1 -- NPC2 -- NPC3 -- NPC4 -- NascinN1 -- NascinN2 -Microglia1 Microglia2 Microglia3 Endo1 Endo2 Ependymal Pericyte -EXN1-InN1-InN2-InN3-InN4-InN5-Astro-OPC2-OPC2-ExN1-Microglia1 -Microglia2 -Blood -Macrophage -Blood -ExN2 Astro1 · Astro2 Astro3 Astro4 OPC1 OPC3 Pericyte -Astro1 Astro5 Astro3 OPC2 OPC3 Endo1 Endo2 Pericyte · ExN3 In 1 InN2 InN3 OPC2 Oligo Endo NPC X N N In 1 InN2 InN3 InN4 OPC1 Oligo Microglia1 Microglia2







InN

Astro

OPC

Oligo

Endo

Microglia

Ependymal

Macrophage

Pericyte

Blood

EGL-NPC

WM-NPC

NascExN

NascInN

NascMSN

ExN

MSN

GraN

PurkN

EGL-TransGraN