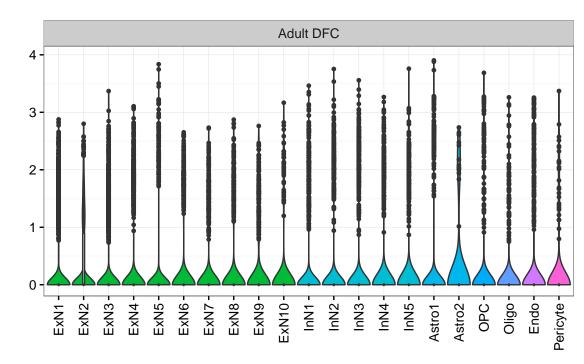

## FAM214A|ENSMMUG00000001423 Fetal DFC Fetal HIP Fetal AMY NPC1 -- NPC2 -- NPC3 -- NPC4 -- NascinN1 -- NascinN2 -Microglia1 Microglia2 Microglia3 Endo1 Endo2 Ependymal Pericyte -EXN1-InN1-InN2-InN3-InN4-InN5-Astro-OPC2-OPC2-ExN1-Microglia1 -Microglia2 -Blood -Macrophage -Blood -ExN2 Astro1 · Astro2 Astro3 Astro4 OPC1 OPC3 Pericyte -Astro1 Astro5 Astro3 OPC2 OPC3 Endo1 Endo2 Pericyte · ExN3 In 1 InN2 InN3 OPC2 Oligo Endo NPC X N N In 1 InN2 InN3 InN4 OPC1 Oligo Microglia1 Microglia2







InN

Astro

OPC

Oligo

Endo

Microglia

Ependymal

Macrophage

Pericyte

Blood

EGL-NPC

WM-NPC

NascExN

NascInN

NascMSN

ExN

MSN

GraN

PurkN

EGL-TransGraN