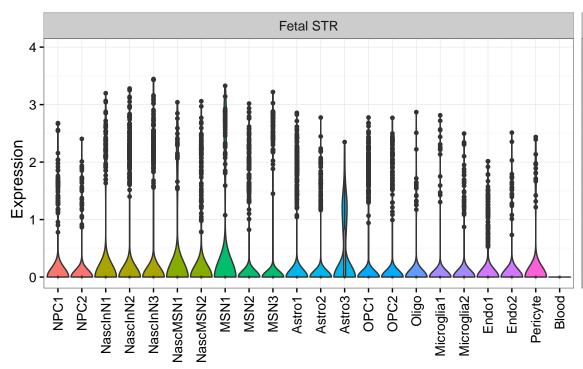

## FAM214A|ENSMMUG00000001423 Fetal DFC Fetal HIP Fetal AMY NPC1 -- NPC2 -- NPC3 -- NPC4 -- NascinN1 -- NascinN2 -Microglia1 Microglia2 Microglia3 Endo1 Endo2 Ependymal Pericyte -EXN1-InN1-InN2-InN3-InN4-InN5-Astro-OPC2-OPC2-ExN1-Microglia1 -Microglia2 -Blood -Macrophage -Blood -ExN2 Astro1 · Astro2 Astro3 Astro4 OPC1 OPC3 Pericyte -Astro1 Astro5 Astro3 OPC2 OPC3 Endo1 Endo2 Pericyte · ExN3 In 1 InN2 InN3 OPC2 Oligo Endo NPC X N N In 1 InN2 InN3 InN4 OPC1 Oligo Microglia1 Microglia2







InN

Astro

OPC

Oligo

Endo

Microglia

Ependymal

Macrophage

Pericyte

Blood

EGL-NPC

WM-NPC

NascExN

NascInN

NascMSN

ExN

MSN

GraN

PurkN

EGL-TransGraN