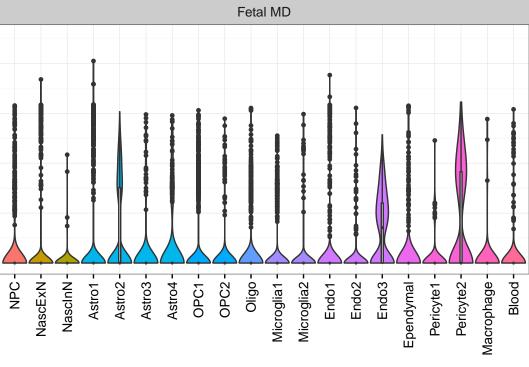

NPC

EGL-NPC

WM-NPC

NascExN

NascInN NascMSN

ExN

MSN

GraN

PurkN

EGL-TransGraN

InN

Astro

OPC

Oligo

Endo

Microglia

Ependymal

Macrophage

Pericyte

Blood