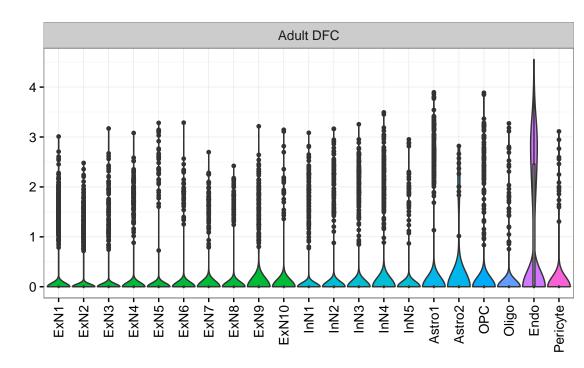

NPC

EGL-NPC

WM-NPC

NascExN

NascInN NascMSN

ExN

MSN

GraN

PurkN

EGL-TransGraN

InN

Astro

OPC

Oligo

Endo

Microglia

Ependymal

Macrophage

Pericyte

Blood