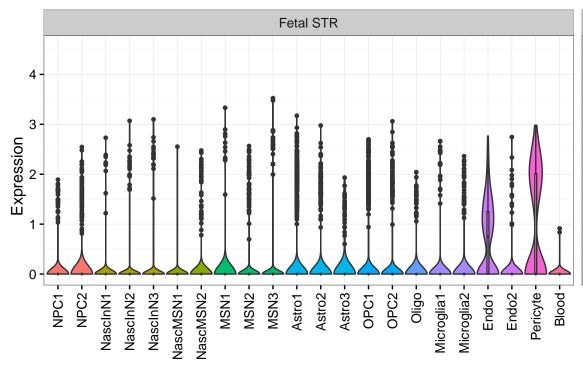

NPC

EGL-NPC

WM-NPC

NascExN

NascInN NascMSN

ExN

MSN

GraN

PurkN

EGL-TransGraN

InN

Astro

OPC

Oligo

Endo

Microglia

Ependymal

Macrophage

Pericyte

Blood