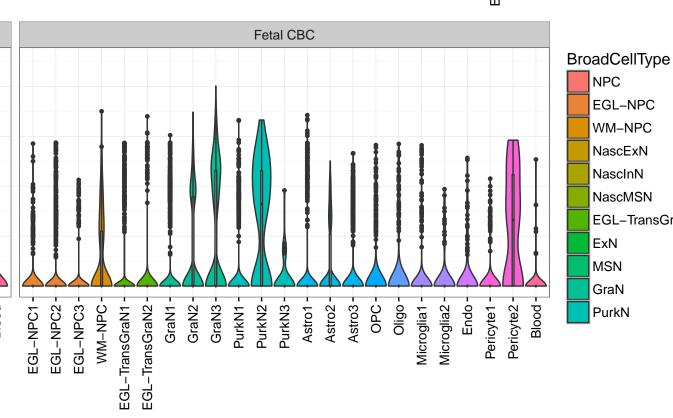

NPC

EGL-NPC

WM-NPC

NascExN

NascInN NascMSN

ExN

MSN

GraN

PurkN

EGL-TransGraN

InN

Astro

OPC

Oligo

Endo

Microglia

Ependymal

Macrophage

Pericyte

Blood