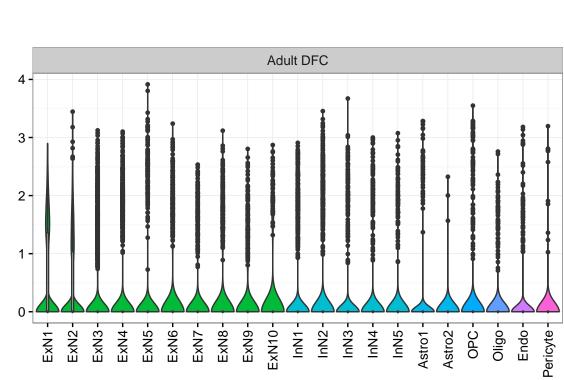

## ENSMMUG00000046163|ENSMMUG00000046163 Fetal DFC Fetal HIP Fetal AMY 3 -ExN1-EXN2-InN2-InN3-InN3-InN3-Microglia2Microglia2Microglia3Endo1Endo2EpendymalPericyteBlood-Microglia1 -Microglia2 -NPC1-NPC2-NPC3-NPC4-NascInN1 -NascInN2 -Astro1 Astro2 Astro3 Astro4 OPC1 OPC3 Pericyte -. X M Astro1 Astro5 Astro3 OPC2 OPC3 Endo1 Endo2 Pericyte · Oligo ExN2 ExN3 In 1 InN2 InN3 OPC2 Oligo Endo Blood NPC In 1 InN2 InN3 InN4 OPC1 Oligo Blood Microglia1 Microglia2 Macrophage Fetal MD