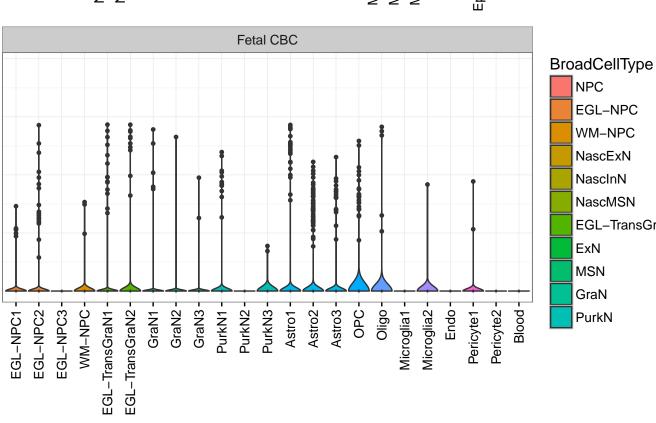

## ENSMMUG00000046163|ENSMMUG00000046163 Fetal DFC Fetal HIP Fetal AMY 3 -ExN1-EXN2-InN2-InN3-InN3-InN3-Microglia2Microglia2Microglia3Endo1Endo2EpendymalPericyteBlood-Microglia1 -Microglia2 -NPC1-NPC2-NPC3-NPC4-NascInN1 -NascInN2 -Astro1 Astro2 Astro3 Astro4 OPC1 OPC3 Pericyte -. X M Astro1 Astro5 Astro3 OPC2 OPC3 Endo1 Endo2 Pericyte · Oligo ExN2 ExN3 In 1 InN2 InN3 OPC2 Oligo Endo Blood NPC In 1 InN2 InN3 InN4 OPC1 Oligo Blood Microglia1 Microglia2 Macrophage Fetal MD