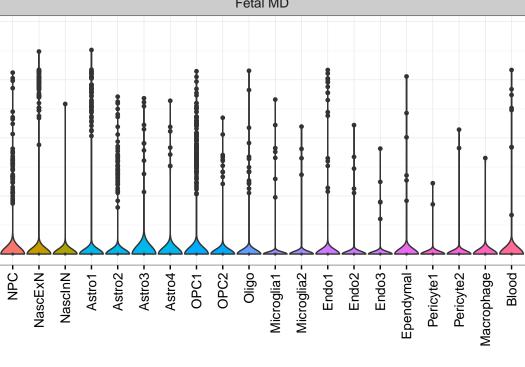

## ENSMMUG00000046163|ENSMMUG00000046163 Fetal DFC Fetal HIP Fetal AMY 3 -ExN1-EXN2-InN2-InN3-InN3-InN3-Microglia2Microglia2Microglia3Endo1Endo2EpendymalPericyteBlood-Microglia1 -Microglia2 -NPC1-NPC2-NPC3-NPC4-NascInN1 -NascInN2 -Astro1 Astro2 Astro3 Astro4 OPC1 OPC3 Pericyte -. X M Astro1 Astro5 Astro3 OPC2 OPC3 Endo1 Endo2 Pericyte · Oligo ExN2 ExN3 In 1 InN2 InN3 OPC2 Oligo Endo Blood NPC In 1 InN2 InN3 InN4 OPC1 Oligo Blood Microglia1 Microglia2 Macrophage Fetal MD