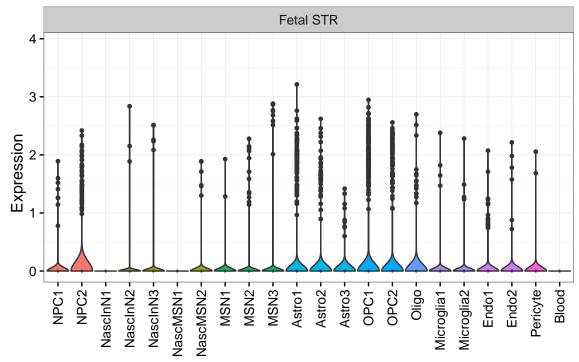

## ENSMMUG00000046163|ENSMMUG00000046163 Fetal DFC Fetal HIP Fetal AMY 3 -ExN1-EXN2-InN2-InN3-InN3-InN3-Microglia2Microglia2Microglia3Endo1Endo2EpendymalPericyteBlood-Microglia1 -Microglia2 -NPC1-NPC2-NPC3-NPC4-NascInN1 -NascInN2 -Astro1 Astro2 Astro3 Astro4 OPC1 OPC3 Pericyte -. X M Astro1 Astro5 Astro3 OPC2 OPC3 Endo1 Endo2 Pericyte · Oligo ExN2 ExN3 In 1 InN2 InN3 OPC2 Oligo Endo Blood NPC In 1 InN2 InN3 InN4 OPC1 Oligo Blood Microglia1 Microglia2 Macrophage Fetal MD