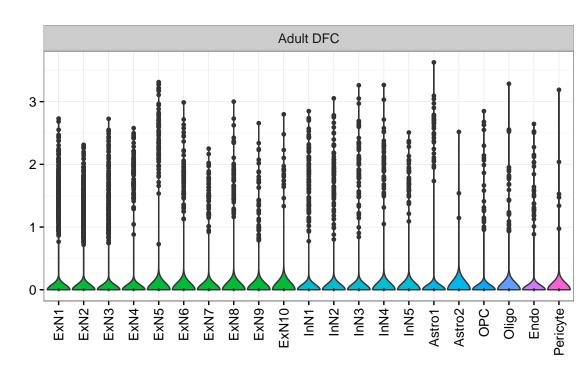

1 InN2 InN3 OPC2 Oligo Endo NPC In 1 InN2 InN3 InN4 Oligo Blood Microglia1 Microglia2 Fetal STR Fetal MD Fetal CBC BroadCellType InN EGL-NPC Astro WM-NPC OPC Expression 1 Oligo NascExN Microglia NascInN NascMSN Endo EGL-TransGraN Ependymal ExN Pericyte MSN Macrophage GraN Blood Nascinn1 --Nascinn2 --NascMSN1 --NascMSN2 --EGL-NPC3-WM-NPC-EGL-TransGraN1-NPC1 -Granz -Gran3 -Purkn1 -Purkn2 -EGL-NPC1 -EGL-NPC2 -Microglia1 -Microglia2 -Endo -MSN1 MSN3 Astro2 -Astro3 -OPC1 -Microglia1 -Microglia2 -Endo1 -Endo2 -Pericyte -Blood -NascExN -Astro2 -Astro3 -Astro4 -Microglia1 -Microglia2 -Pericyte2 -Astro1 -Astro2 -Astro3 -Pericyte2 -Blood -MSN2 Astro1 OPC2 NascInN. OPC2 Endo1 Endo2 Endo3 Pericyte1 GraN1 Pericyte1 Oligo NPC Astro1 Oligo Blood OPC Oligo OPC1 EGL-TransGraN2 Ependymal Macrophage PurkN