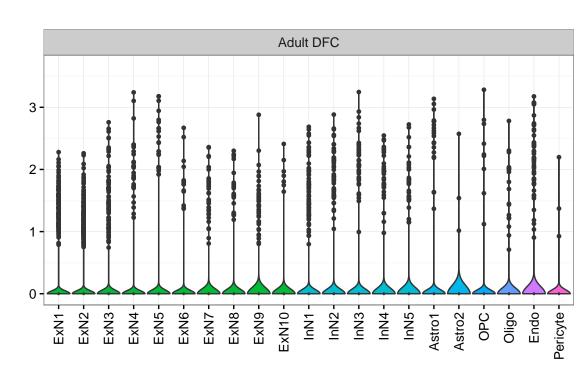

PC2 Oligo Endo NPC X N N In T InN2 InN3 InN4 Oligo Blood Microglia2 Microglia1 Macrophage Fetal STR Fetal MD Fetal CBC BroadCellType InN 3 -EGL-NPC Astro WM-NPC OPC Expression 1 Oligo NascExN Microglia NascInN NascMSN Endo EGL-TransGraN Ependymal ExN Pericyte MSN Macrophage GraN Blood Nascinn1 --Nascinn2 --NascMSN1 --NascMSN2 --NPC1 -EGL-NPC3 -WM-NPC -EGL-TransGraN1 -Gran2 -Gran3 -Purkn1 -Purkn2 -EGL-NPC1 -EGL-NPC2 -Microglia1 -Microglia2 -Endo -Pericyte2 -Blood -MSN1 -MSN3 Astro2 -Astro3 -OPC1 -Microglia1 -Microglia2 -Endo1 -Endo2 -Pericyte -Blood -NascExN-Astro2 -Astro3 -Astro4 -OPC1 -Microglia1 -Microglia2 -Pericyte2 -Astro1 -Astro2 -Astro3 -Astro1 OPC2 NascInN. Endo1 Endo2 Endo3 Pericyte1 GraN1 Pericyte1 Oligo NPC Astro1 Oligo Blood OPC Oligo EGL-TransGraN2 Ependymal Macrophage PurkN