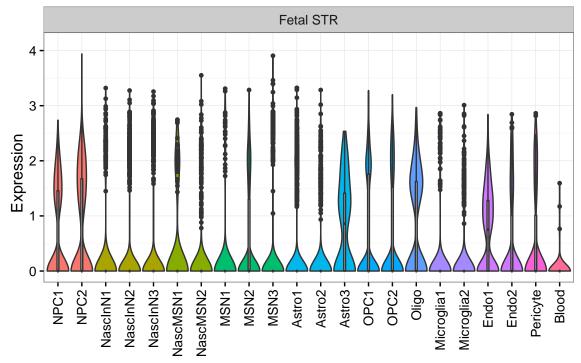

## ENSMMUG00000039935|ENSMMUG00000039935 Fetal DFC Fetal HIP Fetal AMY Microglia1 Microglia2 Microglia3 Endo1 Endo2 Ependymal Pericyte EXN1 -- InN1 -- InN2 -- InN3 -- InN4 -- InN5 -- Astro -- OPC2 -- Oligo -- Oligo -- Oligo -- Inn5 -- Oligo -- Oligo -- Inn5 -- Oligo -- Oligo -- Inn5 -NPC1 -- NPC2 -- NPC3 -- NPC4 -- NascinN1 -- NascinN2 -ExN1-OPC3-Microglia1 -Microglia2 -OPC3-Blood -ExN2 Astro1 · Astro2 Astro3 Astro4 OPC1 Pericyte -Blood. Astro1 Astro5 Astro3 OPC1 OPC2 Endo1 Endo2 Pericyte · ExN3 In 1 InN2 InN3 OPC2 Oligo Endo NPC X N N In 1 InN2 InN3 InN4 Oligo Macrophage Microglia1 Microglia2 Fetal STR Fetal MD Fetal CBC BroadCellType