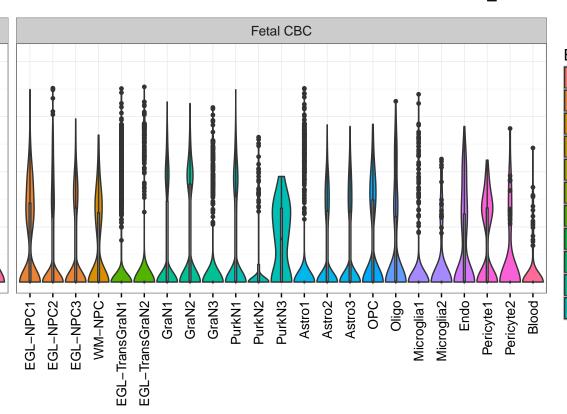

## ENSMMUG00000039935|ENSMMUG00000039935 Fetal DFC Fetal HIP Fetal AMY Microglia1 Microglia2 Microglia3 Endo1 Endo2 Ependymal Pericyte EXN1 -- InN1 -- InN2 -- InN3 -- InN4 -- InN5 -- Astro -- OPC2 -- Oligo -- Oligo -- Oligo -- Inn5 -- Oligo -- Oligo -- Inn5 -- Oligo -- Oligo -- Inn5 -NPC1 -- NPC2 -- NPC3 -- NPC4 -- NascinN1 -- NascinN2 -ExN1-OPC3-Microglia1 -Microglia2 -OPC3-Blood -ExN2 Astro1 · Astro2 Astro3 Astro4 OPC1 Pericyte -Blood. Astro1 Astro5 Astro3 OPC1 OPC2 Endo1 Endo2 Pericyte · ExN3 In 1 InN2 InN3 OPC2 Oligo Endo NPC X N N In 1 InN2 InN3 InN4 Oligo Macrophage Microglia1 Microglia2 Fetal STR Fetal MD Fetal CBC BroadCellType