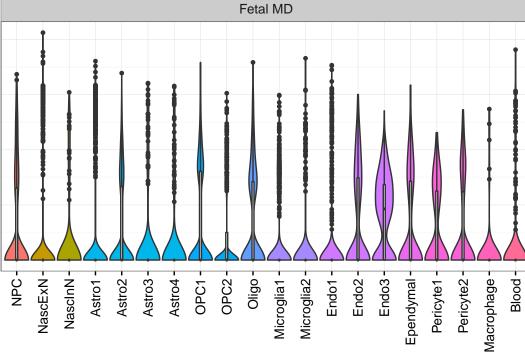

## ENSMMUG00000039935|ENSMMUG00000039935 Fetal DFC Fetal HIP Fetal AMY Microglia1 Microglia2 Microglia3 Endo1 Endo2 Ependymal Pericyte EXN1 -- InN1 -- InN2 -- InN3 -- InN4 -- InN5 -- Astro -- OPC2 -- Oligo -- Oligo -- Oligo -- Inn5 -- Oligo -- Oligo -- Inn5 -- Oligo -- Oligo -- Inn5 -NPC1 -- NPC2 -- NPC3 -- NPC4 -- NascinN1 -- NascinN2 -ExN1-OPC3-Microglia1 -Microglia2 -OPC3-Blood -ExN2 Astro1 · Astro2 Astro3 Astro4 OPC1 Pericyte -Blood. Astro1 Astro5 Astro3 OPC1 OPC2 Endo1 Endo2 Pericyte · ExN3 In 1 InN2 InN3 OPC2 Oligo Endo NPC X N N In 1 InN2 InN3 InN4 Oligo Macrophage Microglia1 Microglia2 Fetal STR Fetal MD Fetal CBC BroadCellType