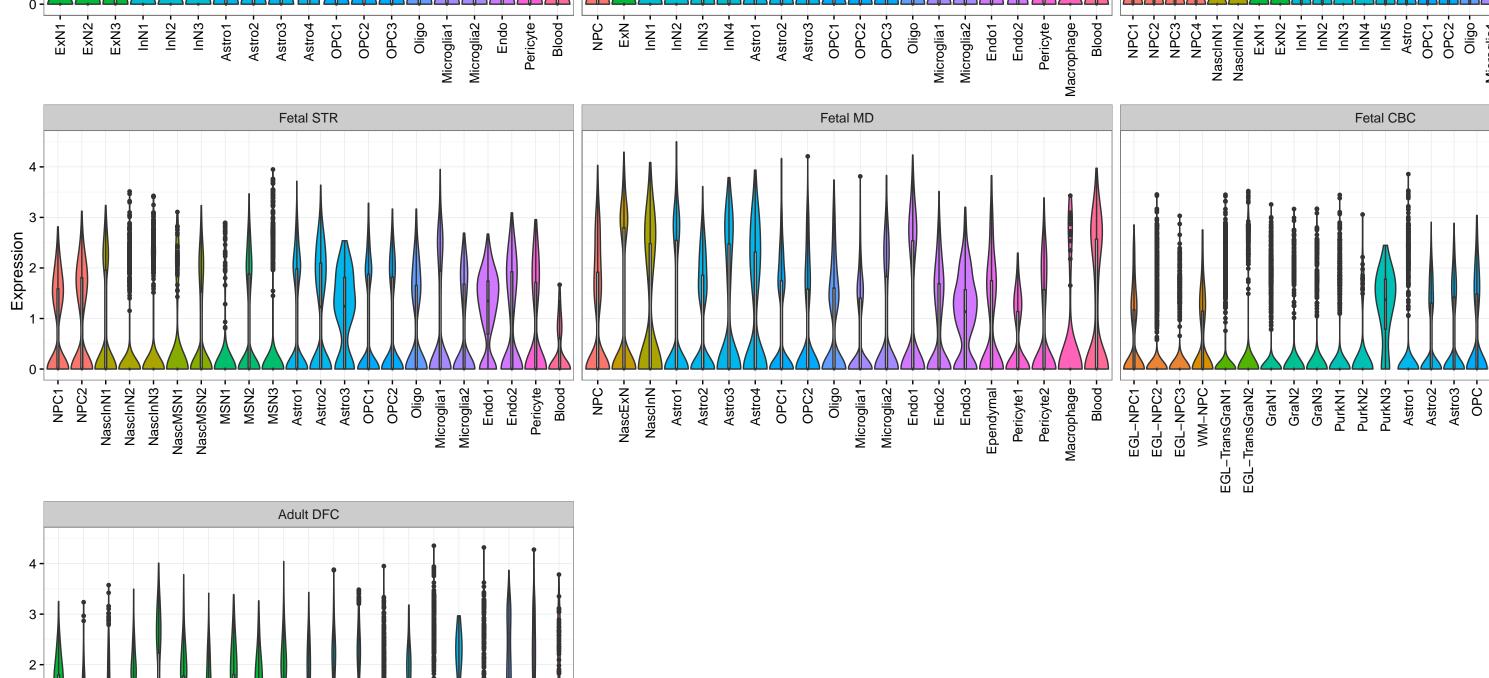

## ENSMMUG00000028890|ENSMMUG00000028890 Fetal DFC Fetal HIP Fetal AMY Microglia1 -Microglia2 -Microglia3 -Endo1 -Endo2 -Ependymal -Pericyte -Blood --NPC1 -- NPC2 -- NPC3 -- NPC4 -- NascinN1 -- NascinN2 -EXN1 - InN1 - InN2 - InN3 - InN4 - InN5 - Astro - OPC2 - Oligo - Oligo -Blood -ExN1-Blood -ExN2-OPC3-Microglia1 -Microglia2 -OPC3-Microglia2 -Macrophage -InN3 Astro1 · Astro2 Astro3 Astro4 Pericyte -. X E InN2 Astro1 Astro5 Astro3 OPC1 OPC2 Endo1 Endo2 Pericyte · ExN3 In 1 InN2 OPC1 OPC2 Oligo Endo NPC In 1 InN4 Oligo Microglia1 Fetal STR Fetal MD Fetal CBC BroadCellType InN EGL-NPC Astro OPC WM-NPC Oligo NascExN

Microglia

Ependymal

Macrophage

Pericyte

Blood

Endo

NascInN

NascMSN

ExN

MSN

GraN

PurkN

Microglia1 -Microglia2 -Endo -

Oligo

Pericyte1 -Pericyte2 -Blood -

EGL-TransGraN