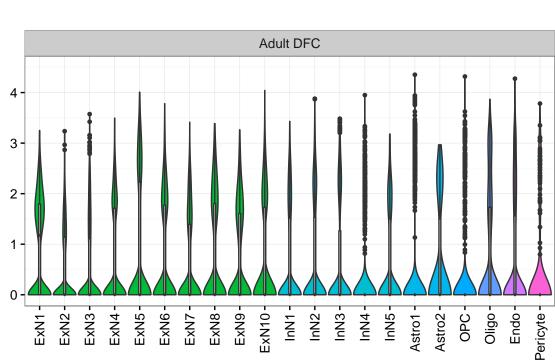

## ENSMMUG00000028890|ENSMMUG00000028890 Fetal DFC Fetal HIP Fetal AMY Microglia1 -Microglia2 -Microglia3 -Endo1 -Endo2 -Ependymal -Pericyte -Blood --NPC1 -- NPC2 -- NPC3 -- NPC4 -- NascinN1 -- NascinN2 -EXN1 - InN1 - InN2 - InN3 - InN4 - InN5 - Astro - OPC2 - Oligo - Oligo -Blood -ExN1-Blood -ExN2-OPC3-Microglia1 -Microglia2 -OPC3-Microglia2 -Macrophage -InN3 Astro1 · Astro2 Astro3 Astro4 Pericyte -. X E InN2 Astro1 Astro5 Astro3 OPC1 OPC2 Endo1 Endo2 Pericyte · ExN3 In 1 InN2 OPC1 OPC2 Oligo Endo NPC In 1 InN4 Oligo Microglia1 Fetal STR Fetal MD Fetal CBC BroadCellType InN EGL-NPC Astro OPC WM-NPC Oligo NascExN

Microglia

Ependymal

Macrophage

Pericyte

Blood

Endo

NascInN

NascMSN

ExN

MSN

GraN

PurkN

Microglia1 -Microglia2 -Endo -

Oligo

Pericyte1 -Pericyte2 -Blood -

EGL-TransGraN