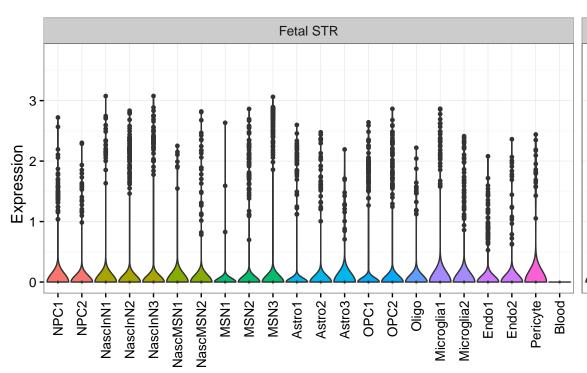

## ENSMMUG00000028709|ENSMMUG00000028709 Fetal DFC Fetal HIP Fetal AMY Microglia1 Microglia2 Microglia3 Endo1 Endo2 Ependymal Pericyte -NascInN1 -NascInN2 -EXN2-InN1-InN2-InN3-InN5-Astro-OPC1-OPC2-Microglia1 -Microglia2 -NPC1-NPC2-NPC3-NPC4-Astro1 · Astro2 Astro3 Astro4 OPC1 OPC3 Pericyte -Astro1 Astro5 Astro3 OPC1 OPC2 OPC3 Endo1 Endo2 Pericyte · In 1 InN2 InN3 OPC2 Oligo Endo Blood NPC X N N In T InN2 InN3 InN4 Oligo Blood Microglia1 Microglia2 Macrophage



ExN1-

ExN2-

ExN3





InN

Astro

OPC

Oligo

Endo

Microglia

Ependymal

Macrophage

Pericyte

Blood

EGL-NPC

WM-NPC

NascExN NascInN

NascMSN

ExN

MSN

GraN

PurkN

EGL-TransGraN