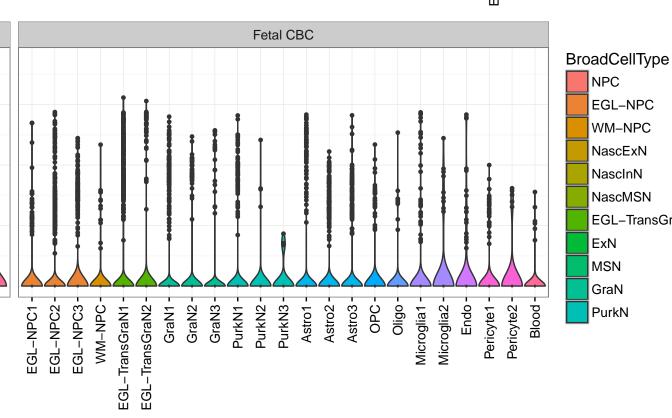

## ENSMMUG00000028709|ENSMMUG00000028709 Fetal DFC Fetal HIP Fetal AMY Microglia1 Microglia2 Microglia3 Endo1 Endo2 Ependymal Pericyte -NascInN1 -NascInN2 -EXN2-InN1-InN2-InN3-InN5-Astro-OPC1-OPC2-Microglia1 -Microglia2 -NPC1-NPC2-NPC3-NPC4-Astro1 · Astro2 Astro3 Astro4 OPC1 OPC3 Pericyte -Astro1 Astro5 Astro3 OPC1 OPC2 OPC3 Endo1 Endo2 Pericyte · In 1 InN2 InN3 OPC2 Oligo Endo Blood NPC X N N In T InN2 InN3 InN4 Oligo Blood Microglia1 Microglia2 Macrophage



ExN1-

ExN2-

ExN3





InN

Astro

OPC

Oligo

Endo

Microglia

Ependymal

Macrophage

Pericyte

Blood

EGL-NPC

WM-NPC

NascExN NascInN

NascMSN

ExN

MSN

GraN

PurkN

EGL-TransGraN