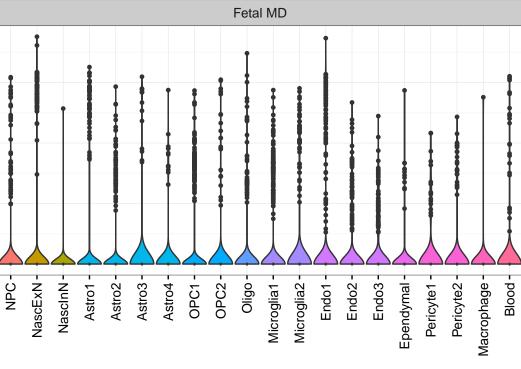

## ENSMMUG00000028709|ENSMMUG00000028709 Fetal DFC Fetal HIP Fetal AMY Microglia1 Microglia2 Microglia3 Endo1 Endo2 Ependymal Pericyte -NascInN1 -NascInN2 -EXN2-InN1-InN2-InN3-InN5-Astro-OPC1-OPC2-Microglia1 -Microglia2 -NPC1-NPC2-NPC3-NPC4-Astro1 · Astro2 Astro3 Astro4 OPC1 OPC3 Pericyte -Astro1 Astro5 Astro3 OPC1 OPC2 OPC3 Endo1 Endo2 Pericyte · In 1 InN2 InN3 OPC2 Oligo Endo Blood NPC X N N In T InN2 InN3 InN4 Oligo Blood Microglia1 Microglia2 Macrophage



ExN1-

ExN2-

ExN3





InN

Astro

OPC

Oligo

Endo

Microglia

Ependymal

Macrophage

Pericyte

Blood

EGL-NPC

WM-NPC

NascExN NascInN

NascMSN

ExN

MSN

GraN

PurkN

EGL-TransGraN