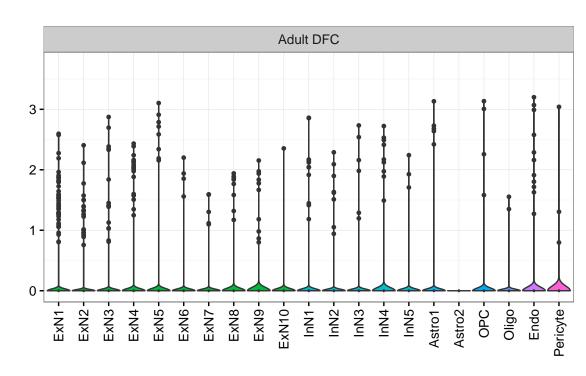

## ENSMMUG00000028709|ENSMMUG00000028709 Fetal DFC Fetal HIP Fetal AMY Microglia1 Microglia2 Microglia3 Endo1 Endo2 Ependymal Pericyte -NascInN1 -NascInN2 -EXN2-InN1-InN2-InN3-InN5-Astro-OPC1-OPC2-Microglia1 -Microglia2 -NPC1-NPC2-NPC3-NPC4-Astro1 · Astro2 Astro3 Astro4 OPC1 OPC3 Pericyte -Astro1 Astro5 Astro3 OPC1 OPC2 OPC3 Endo1 Endo2 Pericyte · In 1 InN2 InN3 OPC2 Oligo Endo Blood NPC X N N In T InN2 InN3 InN4 Oligo Blood Microglia1 Microglia2 Macrophage



ExN1-

ExN2-

ExN3





InN

Astro

OPC

Oligo

Endo

Microglia

Ependymal

Macrophage

Pericyte

Blood

EGL-NPC

WM-NPC

NascExN NascInN

NascMSN

ExN

MSN

GraN

PurkN

EGL-TransGraN