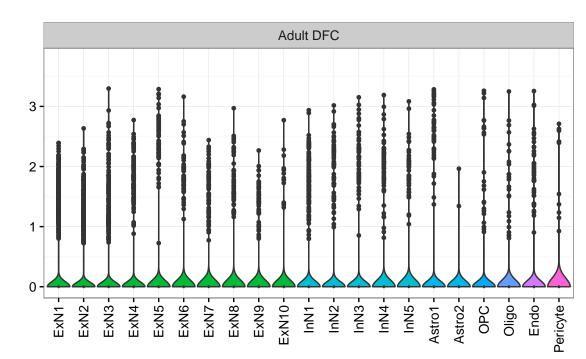

## ENSMMUG00000019376|ENSMMUG00000019376 Fetal DFC Fetal HIP Fetal AMY EXN1 -- InN1 -- InN2 -- InN3 -- InN4 -- InN5 -- Astro -- OPC2 -- Oligo -- Oligo -- Oligo -- Inn5 -- Oligo -- Oligo -- Inn5 -- Oligo -- Oligo -- Inn5 -NPC1 -- NPC2 -- NPC3 -- NPC4 -- NascinN1 -- NascinN2 -Microglia1 Microglia2 Microglia3 Endo1 Endo2 Ependymal Pericyte -ExN1-ExN2-OPC3-Microglia1 -Microglia2 -OPC3-Astro1 · Astro2 Astro3 Astro4 OPC1 Oligo Pericyte -Blood. Astro1 Astro5 Astro3 OPC1 OPC2 Endo1 Endo2 Pericyte · Blood. ExN3 In 1 InN2 InN3 OPC2 Endo NPC X N N In 1 InN2 InN3 InN4 Oligo Microglia1 Microglia2 Macrophage Fetal STR Fetal CBC Fetal MD BroadCellType EGL-NPC