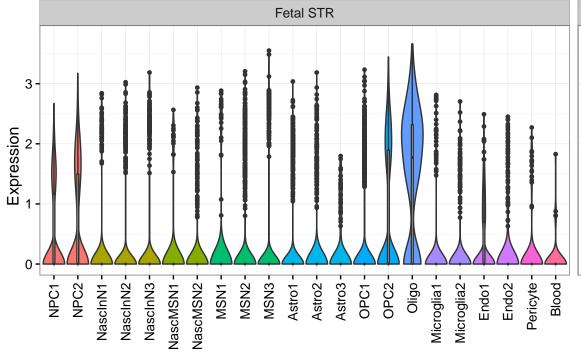

## ENSMMUG00000019376|ENSMMUG00000019376 Fetal DFC Fetal HIP Fetal AMY EXN1 -- InN1 -- InN2 -- InN3 -- InN4 -- InN5 -- Astro -- OPC2 -- Oligo -- Oligo -- Oligo -- Inn5 -- Oligo -- Oligo -- Inn5 -- Oligo -- Oligo -- Inn5 -NPC1 -- NPC2 -- NPC3 -- NPC4 -- NascinN1 -- NascinN2 -Microglia1 Microglia2 Microglia3 Endo1 Endo2 Ependymal Pericyte -ExN1-ExN2-OPC3-Microglia1 -Microglia2 -OPC3-Astro1 · Astro2 Astro3 Astro4 OPC1 Oligo Pericyte -Blood. Astro1 Astro5 Astro3 OPC1 OPC2 Endo1 Endo2 Pericyte · Blood. ExN3 In 1 InN2 InN3 OPC2 Endo NPC X N N In 1 InN2 InN3 InN4 Oligo Microglia1 Microglia2 Macrophage Fetal STR Fetal CBC Fetal MD BroadCellType EGL-NPC