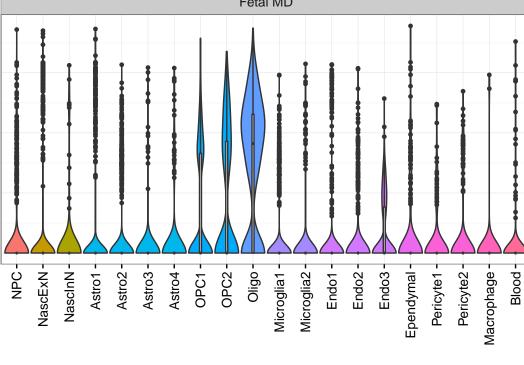

## ENSMMUG00000019376|ENSMMUG00000019376 Fetal DFC Fetal HIP Fetal AMY EXN1 -- InN1 -- InN2 -- InN3 -- InN4 -- InN5 -- Astro -- OPC2 -- Oligo -- Oligo -- Oligo -- Inn5 -- Oligo -- Oligo -- Inn5 -- Oligo -- Oligo -- Inn5 -NPC1 -- NPC2 -- NPC3 -- NPC4 -- NascinN1 -- NascinN2 -Microglia1 Microglia2 Microglia3 Endo1 Endo2 Ependymal Pericyte -ExN1-ExN2-OPC3-Microglia1 -Microglia2 -OPC3-Astro1 · Astro2 Astro3 Astro4 OPC1 Oligo Pericyte -Blood. Astro1 Astro5 Astro3 OPC1 OPC2 Endo1 Endo2 Pericyte · Blood. ExN3 In 1 InN2 InN3 OPC2 Endo NPC X N N In 1 InN2 InN3 InN4 Oligo Microglia1 Microglia2 Macrophage Fetal STR Fetal CBC Fetal MD BroadCellType EGL-NPC