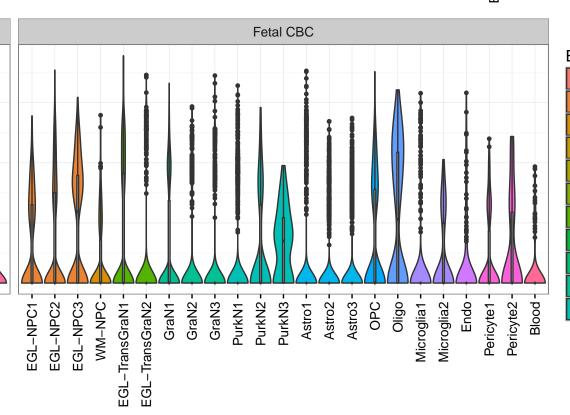

## ENSMMUG00000019376|ENSMMUG00000019376 Fetal DFC Fetal HIP Fetal AMY EXN1 -- InN1 -- InN2 -- InN3 -- InN4 -- InN5 -- Astro -- OPC2 -- Oligo -- Oligo -- Oligo -- Inn5 -- Oligo -- Oligo -- Inn5 -- Oligo -- Oligo -- Inn5 -NPC1 -- NPC2 -- NPC3 -- NPC4 -- NascinN1 -- NascinN2 -Microglia1 Microglia2 Microglia3 Endo1 Endo2 Ependymal Pericyte -ExN1-ExN2-OPC3-Microglia1 -Microglia2 -OPC3-Astro1 · Astro2 Astro3 Astro4 OPC1 Oligo Pericyte -Blood. Astro1 Astro5 Astro3 OPC1 OPC2 Endo1 Endo2 Pericyte · Blood. ExN3 In 1 InN2 InN3 OPC2 Endo NPC X N N In 1 InN2 InN3 InN4 Oligo Microglia1 Microglia2 Macrophage Fetal STR Fetal CBC Fetal MD BroadCellType EGL-NPC