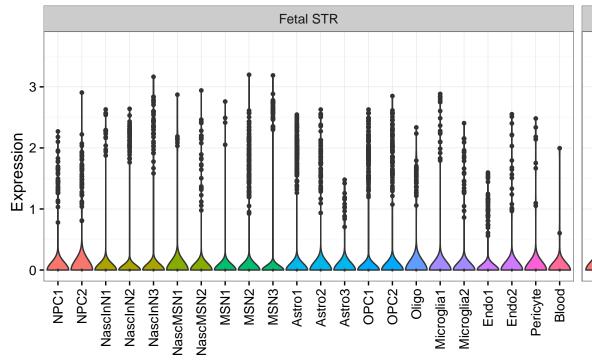

## ENSMMUG00000018530|ENSMMUG00000018530 Fetal DFC Fetal HIP Fetal AMY Microglia1 Microglia2 Microglia3 Endo1 Endo2 Ependymal Pericyte -Microglia1 -Microglia2 -NPC1-NPC2-NPC3-NPC4-NascInN1 -NascInN2 -EXN1EXN2InN1InN3InN4InN5Astro OPC1OPC2-Astro1 Astro2 Astro3 Astro4 OPC1 OPC3 Pericyte -Astro1 Astro5 Astro3 OPC2 OPC3 Endo1 Endo2 Pericyte · InN2 InN3 OPC2 Oligo Endo Blood NPC X N N In 1 InN2 InN3 InN4 OPC1 Oligo Blood Microglia1 Microglia2 Macrophage