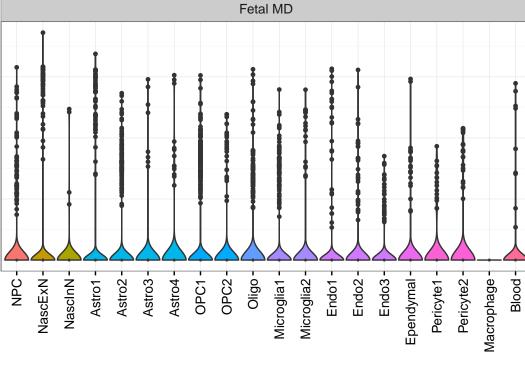

## ENSMMUG00000018530|ENSMMUG00000018530 Fetal DFC Fetal HIP Fetal AMY Microglia1 Microglia2 Microglia3 Endo1 Endo2 Ependymal Pericyte -Microglia1 -Microglia2 -NPC1-NPC2-NPC3-NPC4-NascInN1 -NascInN2 -EXN1EXN2InN1InN3InN4InN5Astro OPC1OPC2-Astro1 Astro2 Astro3 Astro4 OPC1 OPC3 Pericyte -Astro1 Astro5 Astro3 OPC2 OPC3 Endo1 Endo2 Pericyte · InN2 InN3 OPC2 Oligo Endo Blood NPC X N N In 1 InN2 InN3 InN4 OPC1 Oligo Blood Microglia1 Microglia2 Macrophage