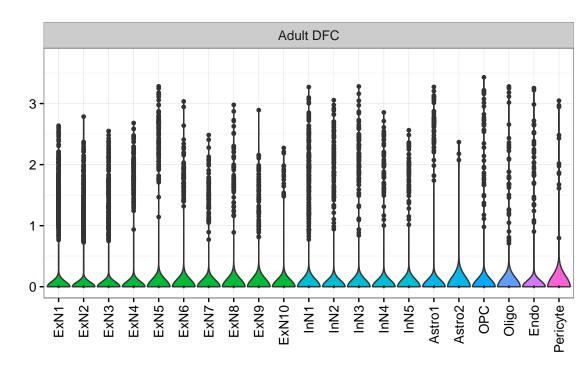

## ENSMMUG00000018530|ENSMMUG00000018530 Fetal DFC Fetal HIP Fetal AMY Microglia1 Microglia2 Microglia3 Endo1 Endo2 Ependymal Pericyte -Microglia1 -Microglia2 -NPC1-NPC2-NPC3-NPC4-NascInN1 -NascInN2 -EXN1EXN2InN1InN3InN4InN5Astro OPC1OPC2-Astro1 Astro2 Astro3 Astro4 OPC1 OPC3 Pericyte -Astro1 Astro5 Astro3 OPC2 OPC3 Endo1 Endo2 Pericyte · InN2 InN3 OPC2 Oligo Endo Blood NPC X N N In 1 InN2 InN3 InN4 OPC1 Oligo Blood Microglia1 Microglia2 Macrophage

ExN1-

ExN2

ExN3

In 1

InN

Astro

OPC

Oligo