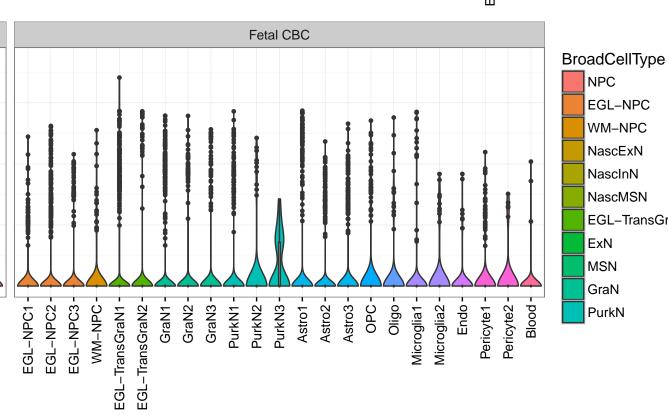

## ENSMMUG00000018530|ENSMMUG00000018530 Fetal DFC Fetal HIP Fetal AMY Microglia1 Microglia2 Microglia3 Endo1 Endo2 Ependymal Pericyte -Microglia1 -Microglia2 -NPC1-NPC2-NPC3-NPC4-NascInN1 -NascInN2 -EXN1EXN2InN1InN3InN4InN5Astro OPC1OPC2-Astro1 Astro2 Astro3 Astro4 OPC1 OPC3 Pericyte -Astro1 Astro5 Astro3 OPC2 OPC3 Endo1 Endo2 Pericyte · InN2 InN3 OPC2 Oligo Endo Blood NPC X N N In 1 InN2 InN3 InN4 OPC1 Oligo Blood Microglia1 Microglia2 Macrophage

Endo

Microglia

Ependymal

Macrophage

Pericyte

Blood

EGL-NPC

WM-NPC

NascExN

NascInN NascMSN

ExN

MSN

GraN

EGL-TransGraN