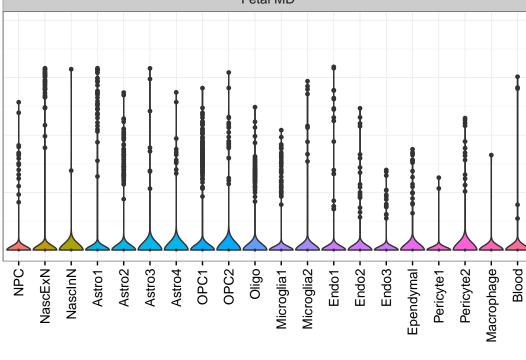

## ENSMMUG00000016860|ENSMMUG00000016860 Fetal DFC Fetal HIP Fetal AMY Microglia2 Microglia3 Endo1 Endo2 Ependymal Pericyte Blood -ExN1-NascinN1 -NascinN2 -Microglia1 -Microglia2 -NPC1-NPC2-NPC3-NPC4-EXN1-InN2-InN3-InN4-InN5-Astro-OPC1 -OPC2 -ExN2 Astro1 · Astro2 Astro3 Astro4 OPC1 OPC3 Pericyte -Astro1 Astro5 Astro3 OPC1 OPC2 OPC3 Endo1 Endo2 Pericyte · ExN3 In 1 InN2 InN3 OPC2 Oligo Endo Blood NPC EX In T InN2 InN3 InN4 Oligo Blood Microglia1 Microglia2 Macrophage Fetal STR Fetal MD Fetal CBC BroadCellType EGL-NPC