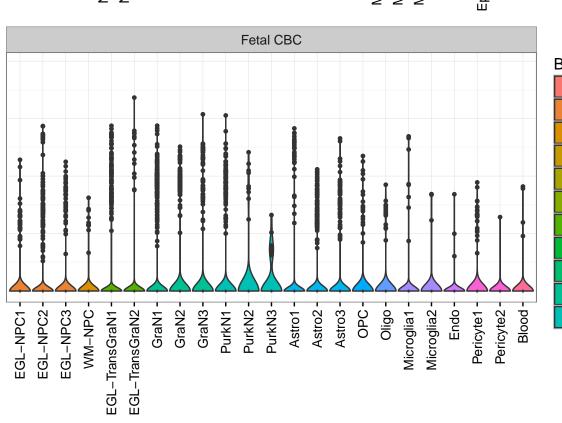

## ENSMMUG00000016860|ENSMMUG00000016860 Fetal DFC Fetal HIP Fetal AMY Microglia2 Microglia3 Endo1 Endo2 Ependymal Pericyte Blood -ExN1-NascinN1 -NascinN2 -Microglia1 -Microglia2 -NPC1-NPC2-NPC3-NPC4-EXN1-InN2-InN3-InN4-InN5-Astro-OPC1 -OPC2 -ExN2 Astro1 · Astro2 Astro3 Astro4 OPC1 OPC3 Pericyte -Astro1 Astro5 Astro3 OPC1 OPC2 OPC3 Endo1 Endo2 Pericyte · ExN3 In 1 InN2 InN3 OPC2 Oligo Endo Blood NPC EX In T InN2 InN3 InN4 Oligo Blood Microglia1 Microglia2 Macrophage Fetal STR Fetal MD Fetal CBC BroadCellType EGL-NPC