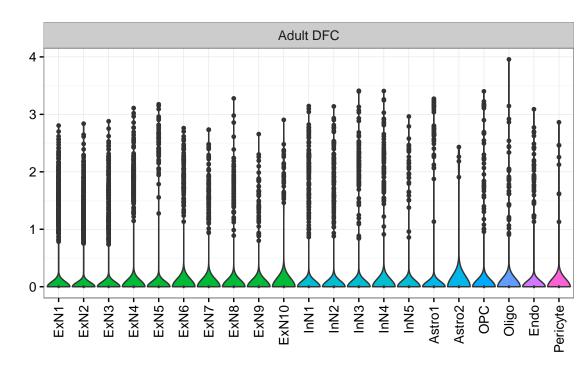

## ENSMMUG00000016860|ENSMMUG00000016860 Fetal DFC Fetal HIP Fetal AMY Microglia2 Microglia3 Endo1 Endo2 Ependymal Pericyte Blood -ExN1-NascinN1 -NascinN2 -Microglia1 -Microglia2 -NPC1-NPC2-NPC3-NPC4-EXN1-InN2-InN3-InN4-InN5-Astro-OPC1 -OPC2 -ExN2 Astro1 · Astro2 Astro3 Astro4 OPC1 OPC3 Pericyte -Astro1 Astro5 Astro3 OPC1 OPC2 OPC3 Endo1 Endo2 Pericyte · ExN3 In 1 InN2 InN3 OPC2 Oligo Endo Blood NPC EX In T InN2 InN3 InN4 Oligo Blood Microglia1 Microglia2 Macrophage Fetal STR Fetal MD Fetal CBC BroadCellType EGL-NPC