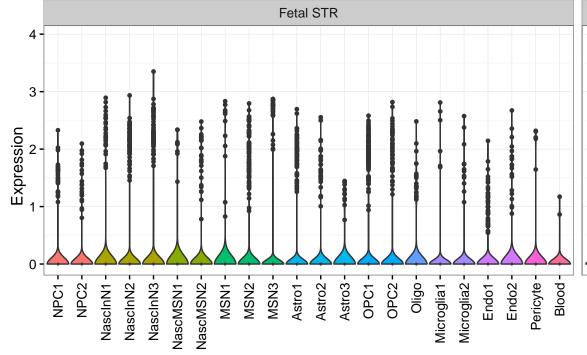

## ENSMMUG00000016860|ENSMMUG00000016860 Fetal DFC Fetal HIP Fetal AMY Microglia2 Microglia3 Endo1 Endo2 Ependymal Pericyte Blood -ExN1-NascinN1 -NascinN2 -Microglia1 -Microglia2 -NPC1-NPC2-NPC3-NPC4-EXN1-InN2-InN3-InN4-InN5-Astro-OPC1 -OPC2 -ExN2 Astro1 · Astro2 Astro3 Astro4 OPC1 OPC3 Pericyte -Astro1 Astro5 Astro3 OPC1 OPC2 OPC3 Endo1 Endo2 Pericyte · ExN3 In 1 InN2 InN3 OPC2 Oligo Endo Blood NPC EX In T InN2 InN3 InN4 Oligo Blood Microglia1 Microglia2 Macrophage Fetal STR Fetal MD Fetal CBC BroadCellType EGL-NPC