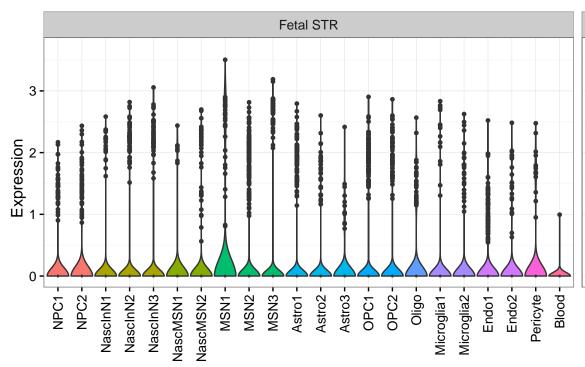

## ENSMMUG00000014159|ENSMMUG00000014159 Fetal DFC Fetal HIP Fetal AMY Microglia1 Microglia2 Microglia3 Endo1 Endo2 Ependymal Pericyte -NascinN1 -NascinN2 -ExN1-NPC1-NPC2-NPC3-NPC4-Microglia1 -Microglia2 -EXN1EXN2InN1InN3InN4InN5Astro OPC1OPC2-ExN2 Astro1 · Astro2 Astro3 Astro4 OPC3 Pericyte -Astro1 Astro5 Astro3 OPC2 OPC3 Endo1 Endo2 Pericyte · ExN3 In 1 InN2 InN3 OPC1 OPC2 Oligo Endo Blood NPC X N N In 1 InN2 InN3 InN4 OPC1 Oligo Blood Microglia1 Microglia2 Macrophage







InN

Astro

OPC

Oligo

Endo

Microglia

Ependymal

Macrophage

Pericyte

Blood

EGL-NPC

WM-NPC

NascExN

NascInN NascMSN

ExN

MSN

GraN

PurkN

EGL-TransGraN