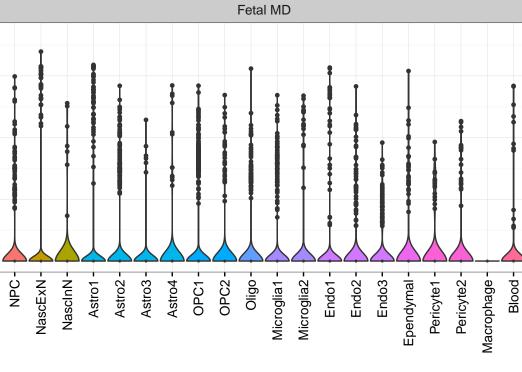

## ENSMMUG00000014159|ENSMMUG00000014159 Fetal DFC Fetal HIP Fetal AMY Microglia1 Microglia2 Microglia3 Endo1 Endo2 Ependymal Pericyte -NascinN1 -NascinN2 -ExN1-NPC1-NPC2-NPC3-NPC4-Microglia1 -Microglia2 -EXN1EXN2InN1InN3InN4InN5Astro OPC1OPC2-ExN2 Astro1 · Astro2 Astro3 Astro4 OPC3 Pericyte -Astro1 Astro5 Astro3 OPC2 OPC3 Endo1 Endo2 Pericyte · ExN3 In 1 InN2 InN3 OPC1 OPC2 Oligo Endo Blood NPC X N N In 1 InN2 InN3 InN4 OPC1 Oligo Blood Microglia1 Microglia2 Macrophage







InN

Astro

OPC

Oligo

Endo

Microglia

Ependymal

Macrophage

Pericyte

Blood

EGL-NPC

WM-NPC

NascExN

NascInN NascMSN

ExN

MSN

GraN

PurkN

EGL-TransGraN