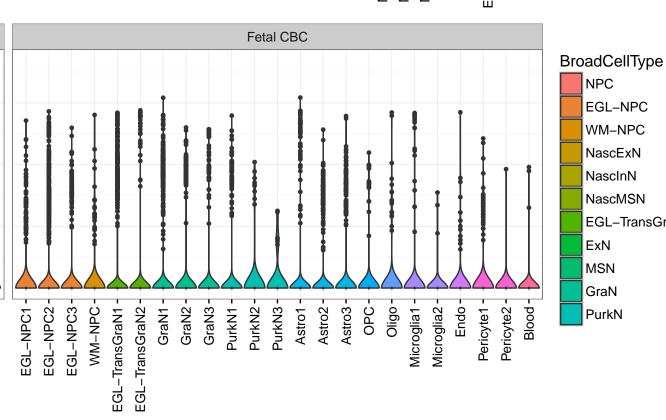

## ENSMMUG00000014159|ENSMMUG00000014159 Fetal DFC Fetal HIP Fetal AMY Microglia1 Microglia2 Microglia3 Endo1 Endo2 Ependymal Pericyte -NascinN1 -NascinN2 -ExN1-NPC1-NPC2-NPC3-NPC4-Microglia1 -Microglia2 -EXN1EXN2InN1InN3InN4InN5Astro OPC1OPC2-ExN2 Astro1 · Astro2 Astro3 Astro4 OPC3 Pericyte -Astro1 Astro5 Astro3 OPC2 OPC3 Endo1 Endo2 Pericyte · ExN3 In 1 InN2 InN3 OPC1 OPC2 Oligo Endo Blood NPC X N N In 1 InN2 InN3 InN4 OPC1 Oligo Blood Microglia1 Microglia2 Macrophage







InN

Astro

OPC

Oligo

Endo

Microglia

Ependymal

Macrophage

Pericyte

Blood

EGL-NPC

WM-NPC

NascExN

NascInN NascMSN

ExN

MSN

GraN

PurkN

EGL-TransGraN