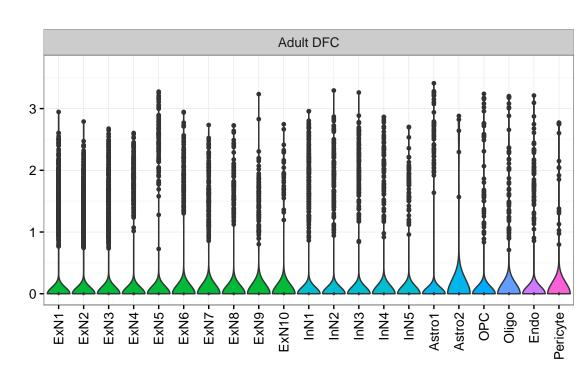

## ENSMMUG00000014159|ENSMMUG00000014159 Fetal DFC Fetal HIP Fetal AMY Microglia1 Microglia2 Microglia3 Endo1 Endo2 Ependymal Pericyte -NascinN1 -NascinN2 -ExN1-NPC1-NPC2-NPC3-NPC4-Microglia1 -Microglia2 -EXN1EXN2InN1InN3InN4InN5Astro OPC1OPC2-ExN2 Astro1 · Astro2 Astro3 Astro4 OPC3 Pericyte -Astro1 Astro5 Astro3 OPC2 OPC3 Endo1 Endo2 Pericyte · ExN3 In 1 InN2 InN3 OPC1 OPC2 Oligo Endo Blood NPC X N N In 1 InN2 InN3 InN4 OPC1 Oligo Blood Microglia1 Microglia2 Macrophage







InN

Astro

OPC

Oligo

Endo

Microglia

Ependymal

Macrophage

Pericyte

Blood

EGL-NPC

WM-NPC

NascExN

NascInN NascMSN

ExN

MSN

GraN

PurkN

EGL-TransGraN