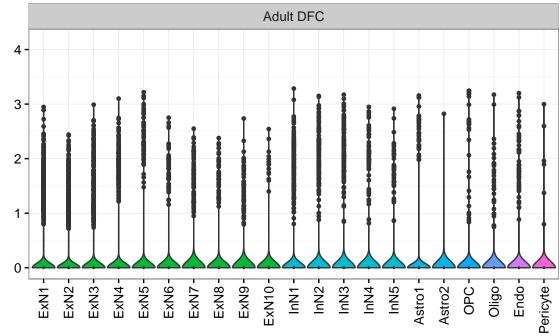

## ENSMMUG00000009302|ENSMMUG00000009302 Fetal DFC Fetal HIP Fetal AMY 3 -NPC2NPC3NPC4NascInN1InN2InN3InN3InN5OPC1OPC2Oligo Microglia1Microglia2Microglia3Endo2Endo2Endo2EpendymalPericyteBlood-Blood -OPC3-Microglia1 -Microglia2 -EXN. OPC3-Endo2-Blood -ExN2 Astro1 · Astro2 Astro3 Astro4 OPC1 Pericyte -Astro1 Astro5 Astro3 OPC1 OPC2 Endo1 Pericyte · ExN1 ExN3 In 1 InN2 InN3 OPC2 Oligo Endo NPC In T InN2 InN3 InN4 Oligo Microglia1 Macrophage Microglia2 Fetal STR Fetal MD Fetal CBC BroadCellType NPC InN EGL-NPC Astro WM-NPC OPC Oligo NascExN Microglia NascInN NascMSN Endo