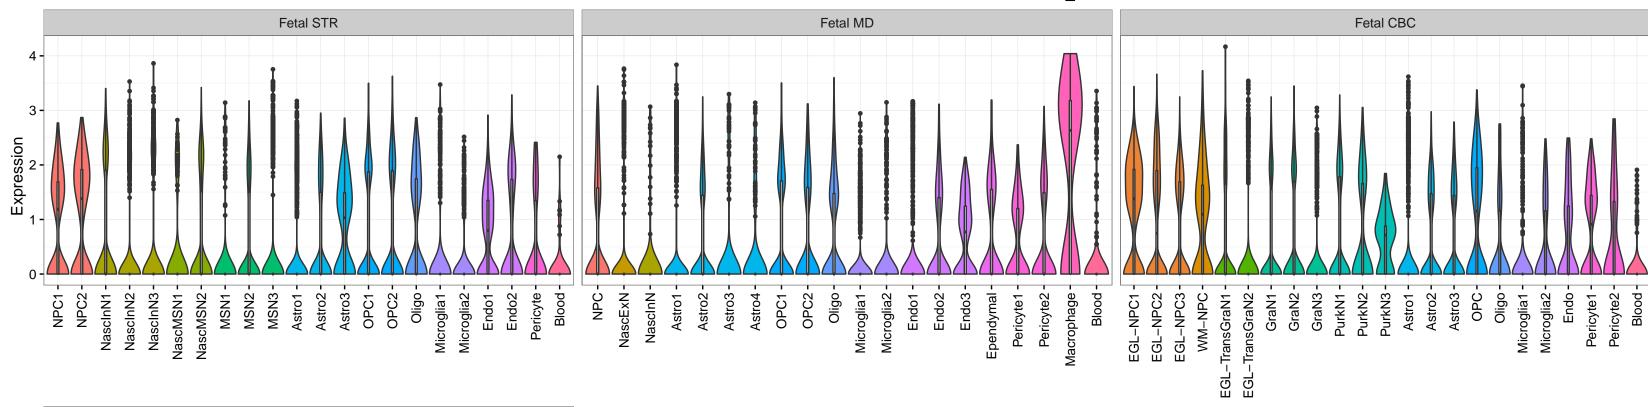

## ENSMMUG00000009302|ENSMMUG00000009302 Fetal DFC Fetal HIP Fetal AMY 3 -NPC2NPC3NPC4NascInN1InN2InN3InN3InN5OPC1OPC2Oligo Microglia1Microglia2Microglia3Endo2Endo2Endo2EpendymalPericyteBlood-Blood -OPC3-Microglia1 -Microglia2 -EXN. OPC3-Endo2-Blood -ExN2 Astro1 · Astro2 Astro3 Astro4 OPC1 Pericyte -Astro1 Astro5 Astro3 OPC1 OPC2 Endo1 Pericyte · ExN1 ExN3 In 1 InN2 InN3 OPC2 Oligo Endo NPC In T InN2 InN3 InN4 Oligo Microglia1 Macrophage Microglia2 Fetal STR Fetal MD Fetal CBC BroadCellType NPC InN EGL-NPC Astro WM-NPC OPC Oligo NascExN Microglia NascInN NascMSN Endo