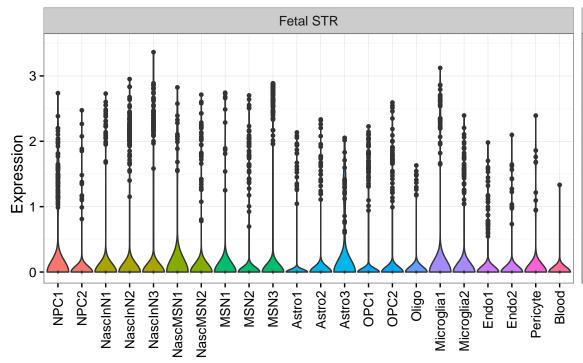

## ENSMMUG00000002029|ENSMMUG00000002029 Fetal DFC Fetal HIP Fetal AMY EXN1 - InN1 - InN2 - InN3 - InN4 - InN5 - Astro - OPC2 - Oligo - Oligo -Microglia1 Microglia2 Microglia3 Endo1 Endo2 Ependymal Pericyte -NascinN1 -NascinN2 -NPC1-NPC2-NPC3-NPC4-Blood-Microglia1 -Microglia2 -Blood -Astro1 -Astro2 -Macrophage -Astro1 · Astro2 Astro3 Astro4 OPC1 OPC3 Pericyte -. X E X Astro3 OPC1 OPC2 OPC3 Endo1 Endo2 Pericyte · InN2 InN3 OPC2 Oligo Endo NPC In 1 InN2 InN3 InN4 Oligo Microglia2 Microglia1