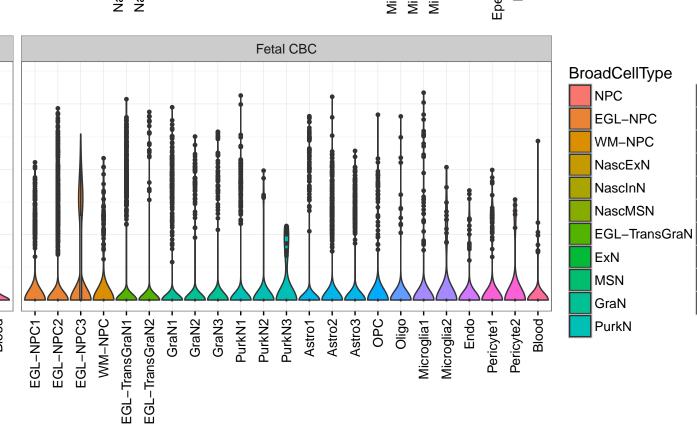

## ENSMMUG00000002029|ENSMMUG00000002029 Fetal DFC Fetal HIP Fetal AMY EXN1 - InN1 - InN2 - InN3 - InN4 - InN5 - Astro - OPC2 - Oligo - Oligo -Microglia1 Microglia2 Microglia3 Endo1 Endo2 Ependymal Pericyte -NascinN1 -NascinN2 -NPC1-NPC2-NPC3-NPC4-Blood-Microglia1 -Microglia2 -Blood -Astro1 -Astro2 -Macrophage -Astro1 · Astro2 Astro3 Astro4 OPC1 OPC3 Pericyte -. X E X Astro3 OPC1 OPC2 OPC3 Endo1 Endo2 Pericyte · InN2 InN3 OPC2 Oligo Endo NPC In 1 InN2 InN3 InN4 Oligo Microglia2 Microglia1