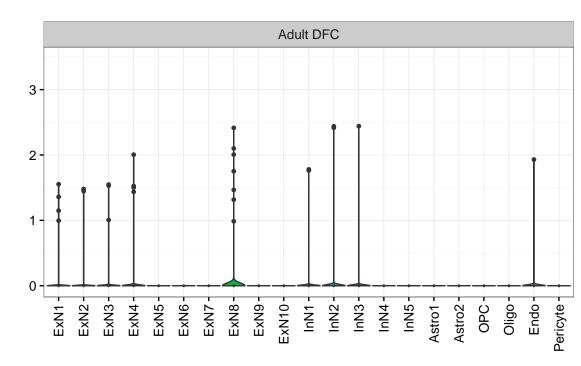

## ENSMMUG00000002029|ENSMMUG00000002029 Fetal DFC Fetal HIP Fetal AMY EXN1 - InN1 - InN2 - InN3 - InN4 - InN5 - Astro - OPC2 - Oligo - Oligo -Microglia1 Microglia2 Microglia3 Endo1 Endo2 Ependymal Pericyte -NascinN1 -NascinN2 -NPC1-NPC2-NPC3-NPC4-Blood-Microglia1 -Microglia2 -Blood -Astro1 -Astro2 -Macrophage -Astro1 · Astro2 Astro3 Astro4 OPC1 OPC3 Pericyte -. X E X Astro3 OPC1 OPC2 OPC3 Endo1 Endo2 Pericyte · InN2 InN3 OPC2 Oligo Endo NPC In 1 InN2 InN3 InN4 Oligo Microglia2 Microglia1