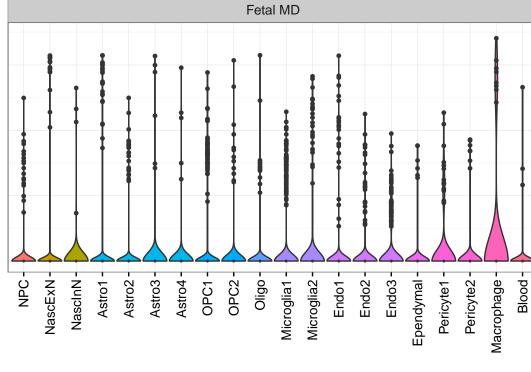

## ENSMMUG00000002029|ENSMMUG00000002029 Fetal DFC Fetal HIP Fetal AMY EXN1 - InN1 - InN2 - InN3 - InN4 - InN5 - Astro - OPC2 - Oligo - Oligo -Microglia1 Microglia2 Microglia3 Endo1 Endo2 Ependymal Pericyte -NascinN1 -NascinN2 -NPC1-NPC2-NPC3-NPC4-Blood-Microglia1 -Microglia2 -Blood -Astro1 -Astro2 -Macrophage -Astro1 · Astro2 Astro3 Astro4 OPC1 OPC3 Pericyte -. X E X Astro3 OPC1 OPC2 OPC3 Endo1 Endo2 Pericyte · InN2 InN3 OPC2 Oligo Endo NPC In 1 InN2 InN3 InN4 Oligo Microglia2 Microglia1