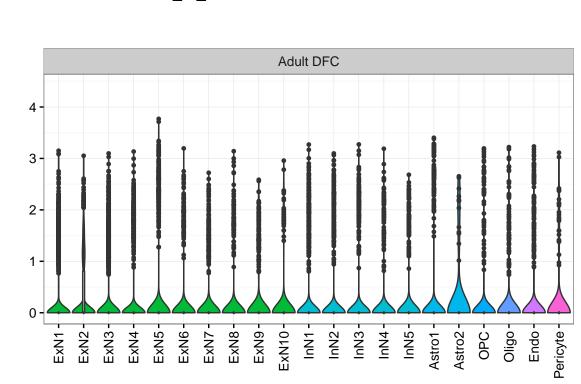

## EIF5|ENSMMUG00000005630 Fetal DFC Fetal HIP Fetal AMY Microglia1 Microglia2 Microglia3 Endo1 Endo2 Ependymal Pericyte EXN1 InN1 InN2 InN3 InN4 InN6 Astro OPC2 NPC1 -- NPC2 -- NPC3 -- NPC4 -- NascinN1 -- NascinN2 -OPC3 Microglia1 -Microglia2 -Blood -OPC3-Astro1 · Astro2 Astro3 Astro4 OPC1 Pericyte -. X M Astro1 Astro5 Astro3 OPC1 OPC2 Endo1 Endo2 Pericyte · Blood. ExN1 ExN2 ExN3 In 1 InN2 InN3 OPC2 Oligo Endo NPC In 1 InN2 InN3 InN4 Oligo Microglia2 Macrophage Microglia1