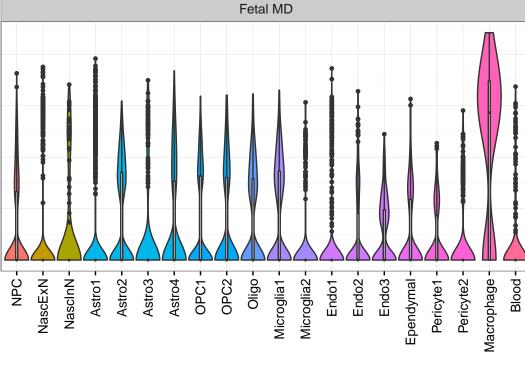

## EIF5|ENSMMUG00000005630 Fetal DFC Fetal HIP Fetal AMY Microglia1 Microglia2 Microglia3 Endo1 Endo2 Ependymal Pericyte EXN1 InN1 InN2 InN3 InN4 InN6 Astro OPC2 NPC1 -- NPC2 -- NPC3 -- NPC4 -- NascinN1 -- NascinN2 -OPC3 Microglia1 -Microglia2 -Blood -OPC3-Astro1 · Astro2 Astro3 Astro4 OPC1 Pericyte -. X M Astro1 Astro5 Astro3 OPC1 OPC2 Endo1 Endo2 Pericyte · Blood. ExN1 ExN2 ExN3 In 1 InN2 InN3 OPC2 Oligo Endo NPC In 1 InN2 InN3 InN4 Oligo Microglia2 Macrophage Microglia1