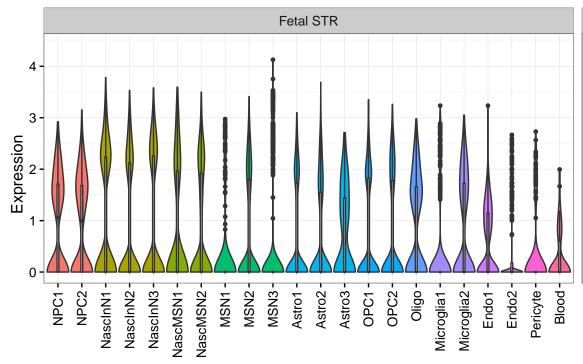

## EIF5|ENSMMUG00000005630 Fetal DFC Fetal HIP Fetal AMY Microglia1 Microglia2 Microglia3 Endo1 Endo2 Ependymal Pericyte EXN1 InN1 InN2 InN3 InN4 InN6 Astro OPC2 NPC1 -- NPC2 -- NPC3 -- NPC4 -- NascinN1 -- NascinN2 -OPC3 Microglia1 -Microglia2 -Blood -OPC3-Astro1 · Astro2 Astro3 Astro4 OPC1 Pericyte -. X M Astro1 Astro5 Astro3 OPC1 OPC2 Endo1 Endo2 Pericyte · Blood. ExN1 ExN2 ExN3 In 1 InN2 InN3 OPC2 Oligo Endo NPC In 1 InN2 InN3 InN4 Oligo Microglia2 Macrophage Microglia1