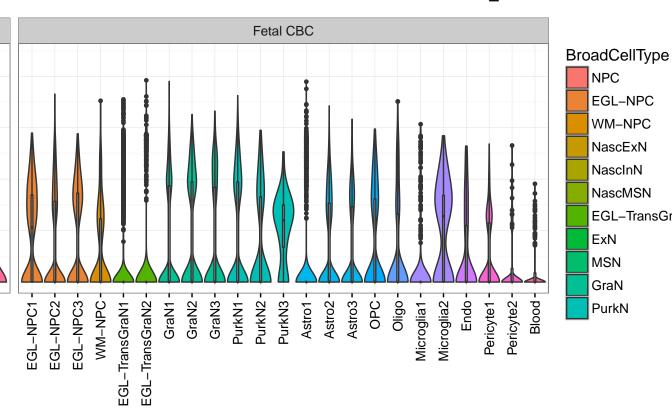

## EIF5|ENSMMUG00000005630 Fetal DFC Fetal HIP Fetal AMY Microglia1 Microglia2 Microglia3 Endo1 Endo2 Ependymal Pericyte EXN1 InN1 InN2 InN3 InN4 InN6 Astro OPC2 NPC1 -- NPC2 -- NPC3 -- NPC4 -- NascinN1 -- NascinN2 -OPC3 Microglia1 -Microglia2 -Blood -OPC3-Astro1 · Astro2 Astro3 Astro4 OPC1 Pericyte -. X M Astro1 Astro5 Astro3 OPC1 OPC2 Endo1 Endo2 Pericyte · Blood. ExN1 ExN2 ExN3 In 1 InN2 InN3 OPC2 Oligo Endo NPC In 1 InN2 InN3 InN4 Oligo Microglia2 Macrophage Microglia1

Blood

EGL-NPC

WM-NPC

NascExN

NascInN NascMSN

ExN

MSN

GraN

PurkN

EGL-TransGraN