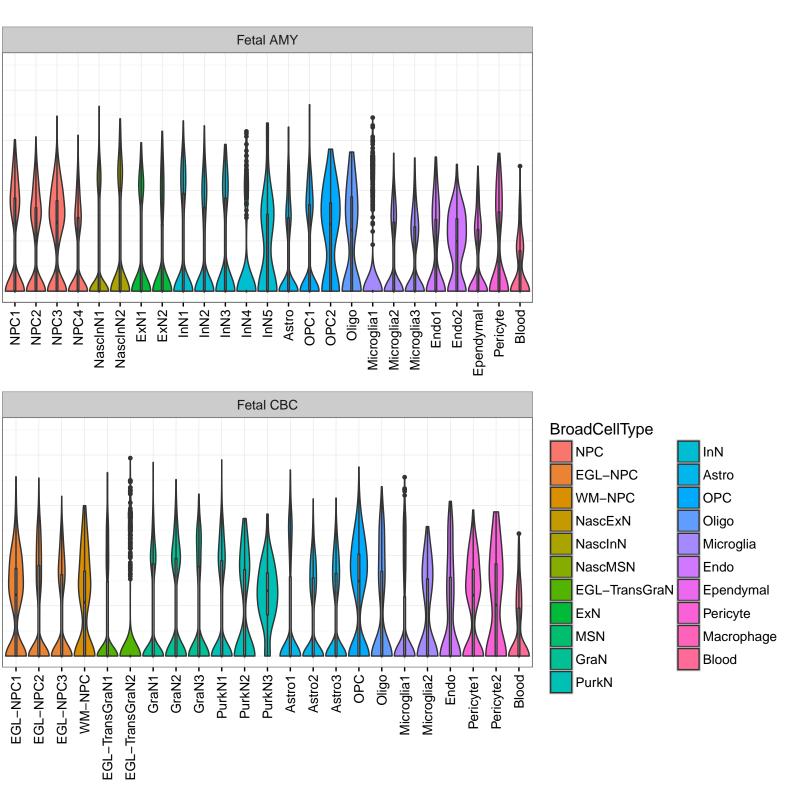

EIF5A|ENSMMUG0000006206 Fetal DFC Fetal HIP 4 3. 2 -Blood -Blood -ExN2-OPC3-Microglia1 -Microglia2 -OPC3-Endo2 -Macrophage -InN3-Astro1 -Astro2 -Astro3-Astro4 Pericyte -. EXN Astro1 Astro2 -Astro3 OPC1. OPC2 Endo1 -Pericyte -ExN1 ExN3. InN1 InN2. OPC1 OPC2 Oligo Endo NPC InN1 InN2 InN3. InN4. Oligo Microglia1 Microglia2 Fetal STR Fetal MD 4 · 3. Expression 5

NascExN -

NPC

NascInN -

Astro1 -

Astro2 -Astro3 -Astro4 -

OPC1 -OPC2 -

Microglia1 -Microglia2 -

Oligo

Endo2 -Endo3 -

Endo1.

Microglia2 -Endo1 -Endo2 -Pericyte -Blood -



Astro2 -Astro3 -OPC1 -

Astro1 -

OPC2 -

Oligo.

Microglia1 -

0

NPC1 -NPC2 -

NascinN1 -NascinN2 -NascinN3 -NascMSN1 -NascMSN2 -

- INSM - SNSN MSN3 - EGL-NPC1 -EGL-NPC2 -

Pericyte2 -

Pericyte1

Ependymal

Macrophage -

Blood -