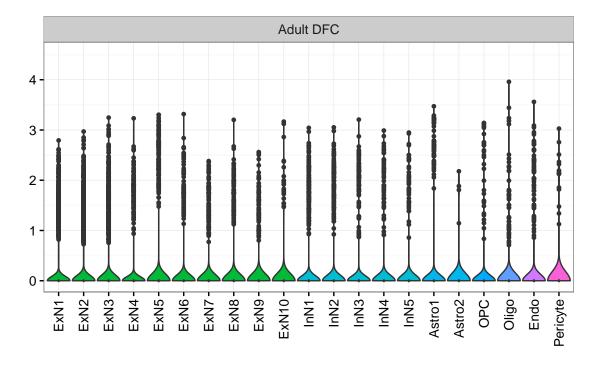

EIF5A|ENSMMUG0000006206 Fetal DFC Fetal HIP 4 3. 2 -Blood -Blood -ExN2-OPC3-Microglia1 -Microglia2 -OPC3-Endo2 -Macrophage -InN3-Astro1 -Astro2 -Astro3-Astro4 Pericyte -. EXN Astro1 Astro2 -Astro3 OPC1. OPC2 Endo1 -Pericyte -ExN1 ExN3. InN1 InN2. OPC1 OPC2 Oligo Endo NPC InN1 InN2 InN3. InN4. Oligo Microglia1 Microglia2 Fetal STR Fetal MD 4 · 3. Expression 5

NascExN -

NPC

NascInN -

Astro1 -

Astro2 -Astro3 -Astro4 -

OPC1 -OPC2 -

Microglia1 -Microglia2 -

Oligo

Endo2 -Endo3 -

Endo1.

Microglia2 -Endo1 -Endo2 -Pericyte -Blood -



Astro2 -Astro3 -OPC1 -

Astro1 -

OPC2 -

Oligo.

Microglia1 -

0

NPC1 -NPC2 -

NascinN1 -NascinN2 -NascinN3 -NascMSN1 -NascMSN2 -

- INSM - SNSN MSN3 - EGL-NPC1 -EGL-NPC2 -

Pericyte2 -

Pericyte1

Ependymal

Macrophage -

Blood -