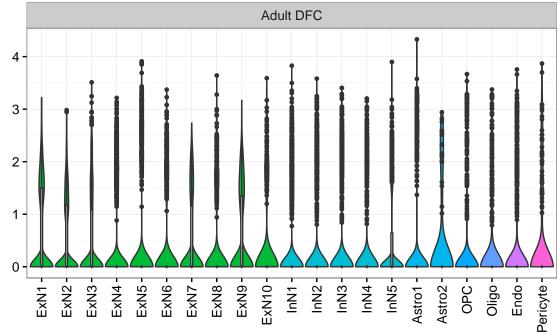

## EIF3H|ENSMMUG00000020283 Fetal DFC Fetal HIP Fetal AMY EXN1 InN1 InN2 InN3 InN4 InN6 Astro OPC2 NPC1 -- NPC2 -- NPC3 -- NPC4 -- NascinN1 -- NascinN2 -Microglia1 Microglia2 Microglia3 Endo1 Endo2 Ependymal Pericyte -OPC3 Microglia1 -Microglia2 -Blood -OPC3-Endo2-Pericyte -ExN2 InN3 Astro1 · Astro2 Astro3 Astro4 Pericyte -. X E Astro1 Astro5 Astro3 OPC1 OPC2 Endo1 Blood. ExN1 ExN3 In 1 InN2 OPC1 OPC2 Oligo Endo NPC In 1 InN2 InN3 InN4 Oligo Microglia2 Macrophage Microglia1 Fetal STR Fetal MD Fetal CBC BroadCellType EGL-NPC WM-NPC