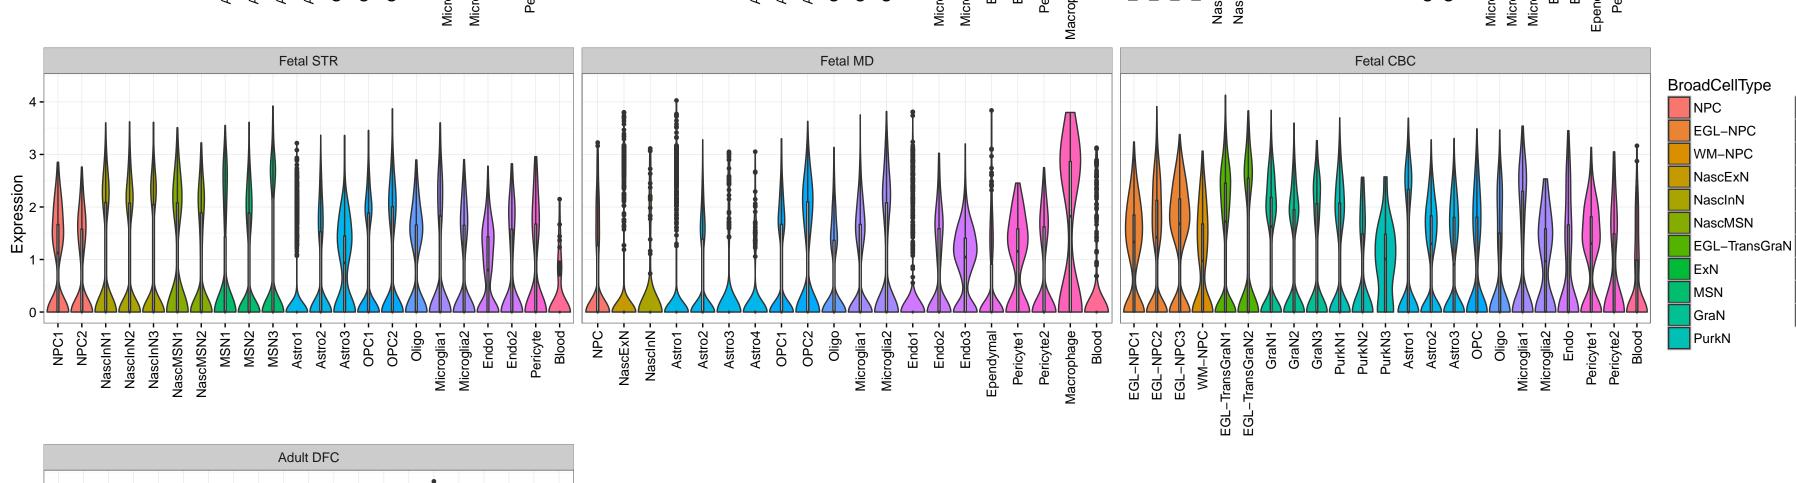

## EIF3H|ENSMMUG00000020283 Fetal DFC Fetal HIP Fetal AMY EXN1 InN1 InN2 InN3 InN4 InN6 Astro OPC2 NPC1 -- NPC2 -- NPC3 -- NPC4 -- NascinN1 -- NascinN2 -Microglia1 Microglia2 Microglia3 Endo1 Endo2 Ependymal Pericyte -OPC3 Microglia1 -Microglia2 -Blood -OPC3-Endo2-Pericyte -ExN2 InN3 Astro1 · Astro2 Astro3 Astro4 Pericyte -. X E Astro1 Astro5 Astro3 OPC1 OPC2 Endo1 Blood. ExN1 ExN3 In 1 InN2 OPC1 OPC2 Oligo Endo NPC In 1 InN2 InN3 InN4 Oligo Microglia2 Macrophage Microglia1 Fetal STR Fetal MD Fetal CBC BroadCellType EGL-NPC WM-NPC

InN

Astro

OPC

Oligo

Endo

Microglia

Ependymal

Macrophage

Pericyte

Blood