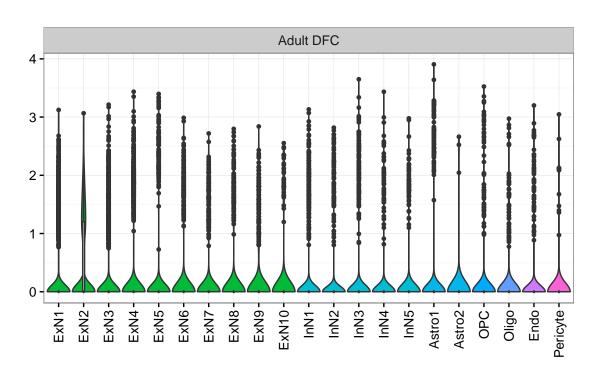

PC2 Oligo Endo Blood NPC In T InN2 InN3 InN4 OPC1 Oligo Endo1 Blood Microglia1 Microglia2 Fetal STR Fetal MD Fetal CBC BroadCellType NPC InN EGL-NPC Astro 3 -WM-NPC OPC Expression 5 Oligo NascExN NascInN Microglia NascMSN Endo EGL-TransGraN Ependymal ExN Pericyte MSN Macrophage Blood GraN NPC1 -NascInN1 NascInN2 NascInN3 NascMSN1 -EGL-NPC3 -WM-NPC -EGL-TransGraN1 -GraN2 -GraN3 -PurkN1 -PurkN2 -Microglia1 -Microglia2 -Endo -MSN1 -MSN3 Astro2 -Astro3 -OPC1 -Microglia1 -Microglia2 -Endo1 -Endo2 -Pericyte -Blood -NascExN -Astro2 -Astro3 -Astro4 -Microglia1 -Microglia2 -Pericyte2 -Astro1 -Astro2 -Astro3 -Pericyte2 -Blood -Astro1 OPC2 NascInN. OPC2 Endo1 Endo2 Endo3 Pericyte1 GraN1 Pericyte1 Oligo NPC Astro1 Oligo Blood OPC Oligo OPC1 EGL-NPC1 EGL-TransGraN2 Ependymal Macrophage EGL-NPC2 PurkN