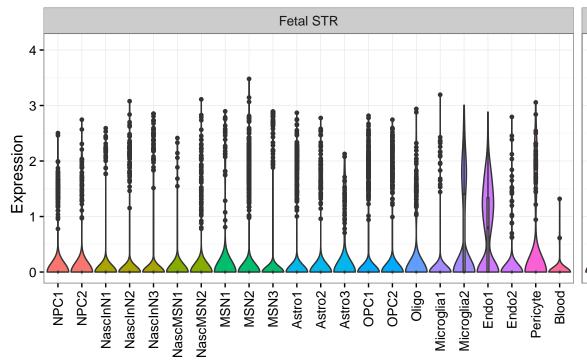

## DYRK2|ENSMMUG00000011650 Fetal DFC Fetal HIP Fetal AMY 3 -Microglia1 Microglia2 Microglia3 Endo1 Endo2 Ependymal Pericyte NPC1-NPC2-NPC3-NASCINN1-NASCINN2-Microglia1 -Microglia2 -Macrophage -EXN1EXN2InN1InN3InN4InN5Astro OPC1OPC2-Astro1 Astro2 Astro3 Astro4 OPC3 Pericyte -Blood. Astro1 Astro5 Astro3 OPC2 OPC3 Endo1 Endo2 Pericyte · Blood. ExN1 ExN2 ExN3 In 1 InN2 InN3 OPC1 OPC2 Oligo Endo NPC X N N In 1 InN2 InN3 InN4 OPC1 Oligo Microglia1 Microglia2