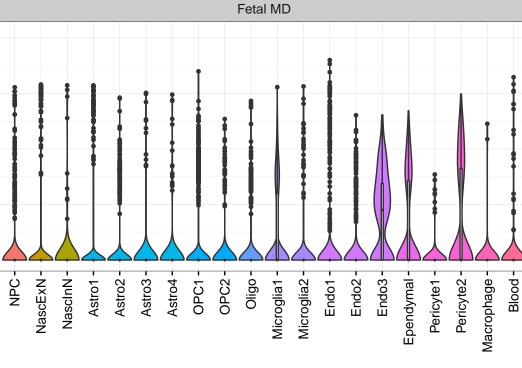

## DYRK2|ENSMMUG00000011650 Fetal DFC Fetal HIP Fetal AMY 3 -Microglia1 Microglia2 Microglia3 Endo1 Endo2 Ependymal Pericyte NPC1-NPC2-NPC3-NASCINN1-NASCINN2-Microglia1 -Microglia2 -Macrophage -EXN1EXN2InN1InN3InN4InN5Astro OPC1OPC2-Astro1 Astro2 Astro3 Astro4 OPC3 Pericyte -Blood. Astro1 Astro5 Astro3 OPC2 OPC3 Endo1 Endo2 Pericyte · Blood. ExN1 ExN2 ExN3 In 1 InN2 InN3 OPC1 OPC2 Oligo Endo NPC X N N In 1 InN2 InN3 InN4 OPC1 Oligo Microglia1 Microglia2