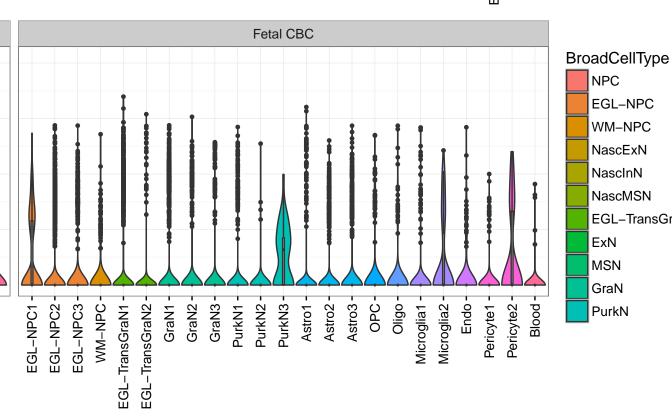

## DYRK2|ENSMMUG00000011650 Fetal DFC Fetal HIP Fetal AMY 3 -Microglia1 Microglia2 Microglia3 Endo1 Endo2 Ependymal Pericyte NPC1-NPC2-NPC3-NASCINN1-NASCINN2-Microglia1 -Microglia2 -Macrophage -EXN1EXN2InN1InN3InN4InN5Astro OPC1OPC2-Astro1 Astro2 Astro3 Astro4 OPC3 Pericyte -Blood. Astro1 Astro5 Astro3 OPC2 OPC3 Endo1 Endo2 Pericyte · Blood. ExN1 ExN2 ExN3 In 1 InN2 InN3 OPC1 OPC2 Oligo Endo NPC X N N In 1 InN2 InN3 InN4 OPC1 Oligo Microglia1 Microglia2