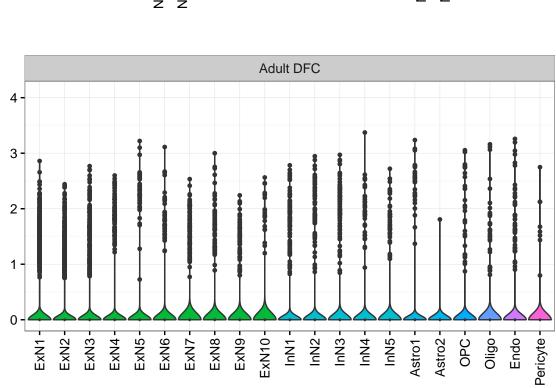

## DYRK2|ENSMMUG00000011650 Fetal DFC Fetal HIP Fetal AMY 3 -Microglia1 Microglia2 Microglia3 Endo1 Endo2 Ependymal Pericyte NPC1-NPC2-NPC3-NASCINN1-NASCINN2-Microglia1 -Microglia2 -Macrophage -EXN1EXN2InN1InN3InN4InN5Astro OPC1OPC2-Astro1 Astro2 Astro3 Astro4 OPC3 Pericyte -Blood. Astro1 Astro5 Astro3 OPC2 OPC3 Endo1 Endo2 Pericyte · Blood. ExN1 ExN2 ExN3 In 1 InN2 InN3 OPC1 OPC2 Oligo Endo NPC X N N In 1 InN2 InN3 InN4 OPC1 Oligo Microglia1 Microglia2