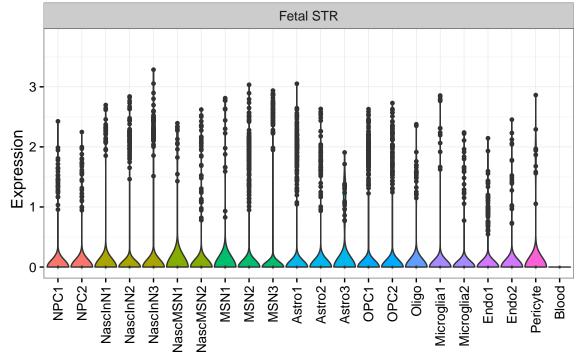

## DVL3|ENSMMUG00000006553 Fetal DFC Fetal HIP Fetal AMY Microglia1 Microglia2 Microglia3 Endo1 Endo2 Ependymal Pericyte -NascinN1 -NascinN2 -ExN1-Microglia1 -Microglia2 -NPC1-NPC2-NPC3-NPC4-EXN1EXN2InN1InN3InN4InN5Astro OPC1OPC2-ExN2 Astro1 Astro2 Astro3 Astro4 OPC1 OPC3 Pericyte -Blood. Astro1 -Astro2 -Astro3 OPC1 OPC2 OPC3 Endo1 Endo2 Pericyte · ExN3 In 1 InN2 InN3 OPC2 Oligo Endo NPC EX In T InN2 InN3 InN4 Oligo Blood Microglia1 Microglia2 Macrophage Fetal STR Fetal MD Fetal CBC BroadCellType NPC EGL-NPC WM-NPC