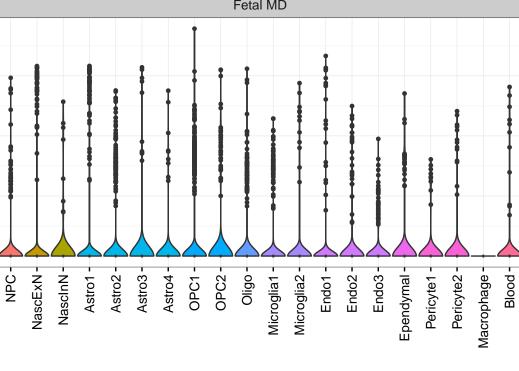

## DVL3|ENSMMUG00000006553 Fetal DFC Fetal HIP Fetal AMY Microglia1 Microglia2 Microglia3 Endo1 Endo2 Ependymal Pericyte -NascinN1 -NascinN2 -ExN1-Microglia1 -Microglia2 -NPC1-NPC2-NPC3-NPC4-EXN1EXN2InN1InN3InN4InN5Astro OPC1OPC2-ExN2 Astro1 Astro2 Astro3 Astro4 OPC1 OPC3 Pericyte -Blood. Astro1 -Astro2 -Astro3 OPC1 OPC2 OPC3 Endo1 Endo2 Pericyte · ExN3 In 1 InN2 InN3 OPC2 Oligo Endo NPC EX In T InN2 InN3 InN4 Oligo Blood Microglia1 Microglia2 Macrophage Fetal STR Fetal MD Fetal CBC BroadCellType NPC EGL-NPC WM-NPC