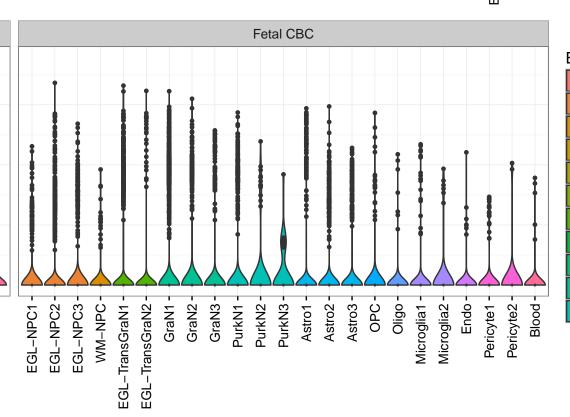

## DVL3|ENSMMUG00000006553 Fetal DFC Fetal HIP Fetal AMY Microglia1 Microglia2 Microglia3 Endo1 Endo2 Ependymal Pericyte -NascinN1 -NascinN2 -ExN1-Microglia1 -Microglia2 -NPC1-NPC2-NPC3-NPC4-EXN1EXN2InN1InN3InN4InN5Astro OPC1OPC2-ExN2 Astro1 Astro2 Astro3 Astro4 OPC1 OPC3 Pericyte -Blood. Astro1 -Astro2 -Astro3 OPC1 OPC2 OPC3 Endo1 Endo2 Pericyte · ExN3 In 1 InN2 InN3 OPC2 Oligo Endo NPC EX In T InN2 InN3 InN4 Oligo Blood Microglia1 Microglia2 Macrophage Fetal STR Fetal MD Fetal CBC BroadCellType NPC EGL-NPC WM-NPC