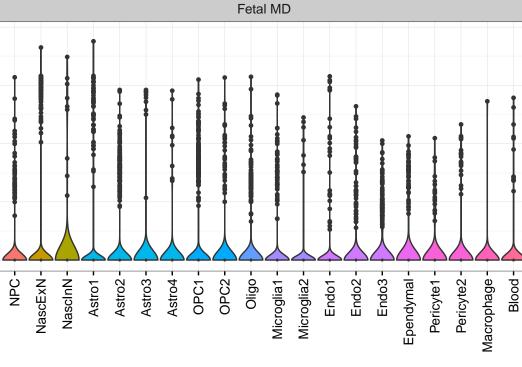

## DROSHA|ENSMMUG00000012193 Fetal DFC Fetal HIP Fetal AMY Microglia1 Microglia2 Microglia3 Endo1 Endo2 Ependymal Pericyte -NascinN1 -NascinN2 -ExN1-NPC1 -NPC2 -NPC3 -Microglia1 -Microglia2 -Macrophage -EXN1EXN2InN1InN3InN4InN5Astro OPC1OPC2-Astro1 · Astro2 Astro3 Astro4 OPC3 Pericyte -Blood. Astro1 Astro5 Astro3 OPC2 OPC3 Endo1 Endo2 Pericyte · ExN2 ExN3 In 1 InN2 InN3 OPC1 OPC2 Oligo Endo NPC X N N In 1 InN2 InN3 InN4 OPC1 Oligo Blood Microglia1 Microglia2