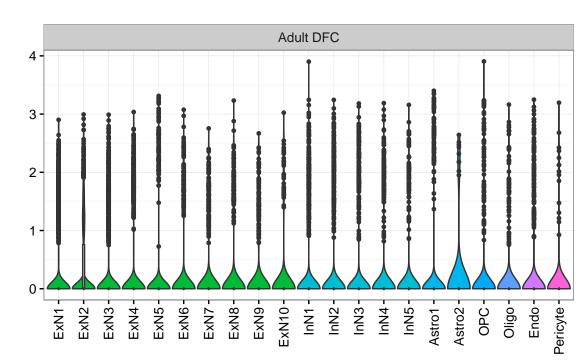

## DROSHA|ENSMMUG00000012193 Fetal DFC Fetal HIP Fetal AMY Microglia1 Microglia2 Microglia3 Endo1 Endo2 Ependymal Pericyte -NascinN1 -NascinN2 -ExN1-NPC1 -NPC2 -NPC3 -Microglia1 -Microglia2 -Macrophage -EXN1EXN2InN1InN3InN4InN5Astro OPC1OPC2-Astro1 · Astro2 Astro3 Astro4 OPC3 Pericyte -Blood. Astro1 Astro5 Astro3 OPC2 OPC3 Endo1 Endo2 Pericyte · ExN2 ExN3 In 1 InN2 InN3 OPC1 OPC2 Oligo Endo NPC X N N In 1 InN2 InN3 InN4 OPC1 Oligo Blood Microglia1 Microglia2