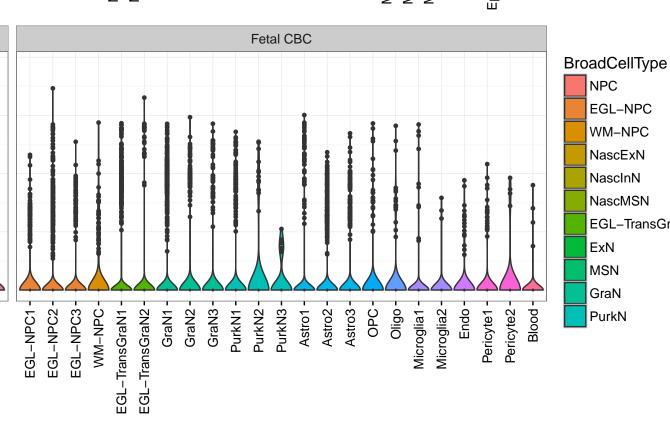

Pericyte

Blood

EGL-NPC

WM-NPC

NascExN

NascInN NascMSN

ExN

MSN

GraN

PurkN

EGL-TransGraN