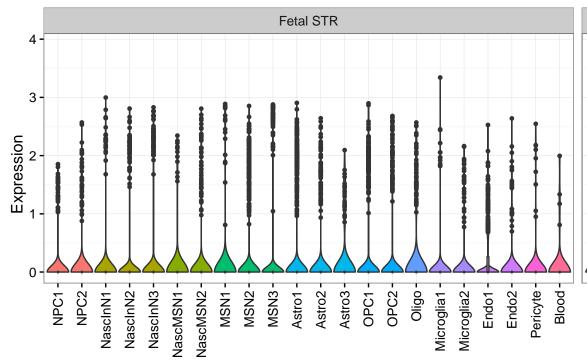

## DROSHA|ENSMMUG00000012193 Fetal DFC Fetal HIP Fetal AMY Microglia1 Microglia2 Microglia3 Endo1 Endo2 Ependymal Pericyte -NascinN1 -NascinN2 -ExN1-NPC1 -NPC2 -NPC3 -Microglia1 -Microglia2 -Macrophage -EXN1EXN2InN1InN3InN4InN5Astro OPC1OPC2-Astro1 · Astro2 Astro3 Astro4 OPC3 Pericyte -Blood. Astro1 Astro5 Astro3 OPC2 OPC3 Endo1 Endo2 Pericyte · ExN2 ExN3 In 1 InN2 InN3 OPC1 OPC2 Oligo Endo NPC X N N In 1 InN2 InN3 InN4 OPC1 Oligo Blood Microglia1 Microglia2