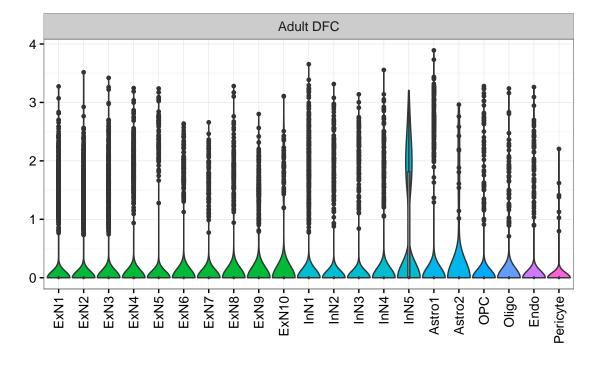

DOK5|ENSMMUG0000007090 Fetal DFC Fetal HIP 3-2 -NPC1 -NPC2 -NPC3 -NPC4 -ExN1-Microglia1 -Microglia2 -OPC3-Macrophage -ExN2. InN3-Astro1 -Astro2 -Astro3-Astro4 OPC3 Pericyte -Astro1 Astro2 -Astro3 OPC1. OPC2 Endo1 -Endo2 Pericyte -ExN3. InN1 InN2. OPC1 OPC2 Oligo Endo Blood NPC ХХ Ш InN1 InN2 InN3. InN4. Oligo Blood Microglia1 Microglia2 Fetal STR Fetal MD 3. Expression <sup>5</sup> 0 NascinN1 -NascinN2 -NascinN3 -NascMSN1 -NascMSN2 -NPC1 -NPC2 -- 1NSM MSN3 -Astro2 -Astro3 -OPC1 -Microglia1 -Microglia2 -Endo1 -Endo2 -Pericyte -Blood -NascExN -Astro2 -Astro3 -Astro4 -Microglia1 -Microglia2 -MSN2. Astro1 -OPC2. NascInN -OPC2-Endo1. Endo2 -Endo3 Pericyte1 -Pericyte2 -Oligo NPC Astro1 Oligo Blood OPC1 EGL-NPC1 Ependymal Macrophage EGL-NPC2