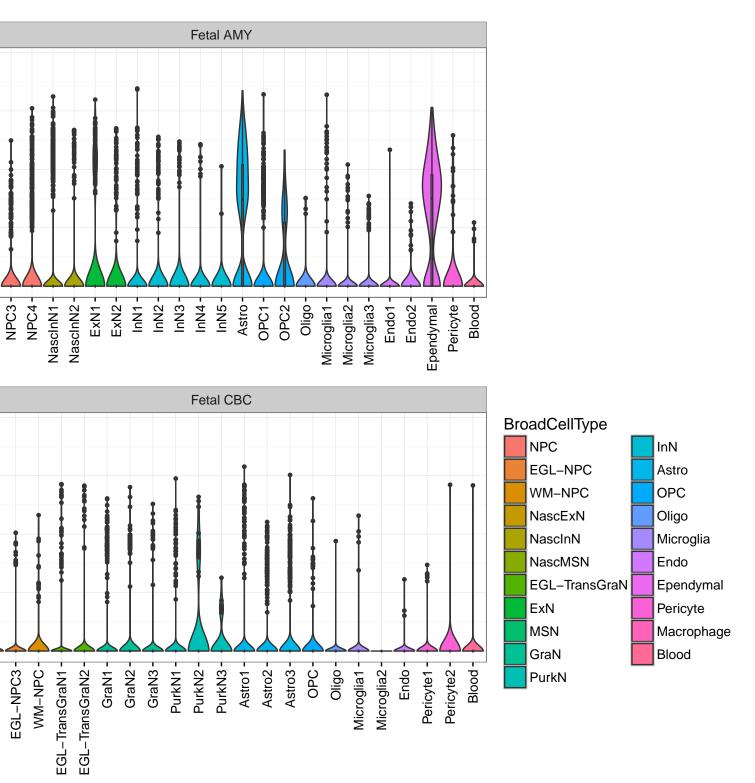

DOK5|ENSMMUG0000007090 Fetal DFC Fetal HIP 3-2 -NPC1 -NPC2 -NPC3 -NPC4 -ExN1-Microglia1 -Microglia2 -OPC3-Macrophage -ExN2. InN3-Astro1 -Astro2 -Astro3-Astro4 OPC3 Pericyte -Astro1 Astro2 -Astro3 OPC1. OPC2 Endo1 -Endo2 Pericyte -ExN3. InN1 InN2. OPC1 OPC2 Oligo Endo Blood NPC ХХ Ш InN1 InN2 InN3. InN4. Oligo Blood Microglia1 Microglia2 Fetal STR Fetal MD 3. Expression <sup>5</sup> 0 NascinN1 -NascinN2 -NascinN3 -NascMSN1 -NascMSN2 -NPC1 -NPC2 -- 1NSM MSN3 -Astro2 -Astro3 -OPC1 -Microglia1 -Microglia2 -Endo1 -Endo2 -Pericyte -Blood -NascExN -Astro2 -Astro3 -Astro4 -Microglia1 -Microglia2 -MSN2. Astro1 -OPC2. NascInN -OPC2-Endo1. Endo2 -Endo3 Pericyte1 -Pericyte2 -Oligo NPC Astro1 Oligo Blood OPC1 EGL-NPC1 Ependymal Macrophage EGL-NPC2