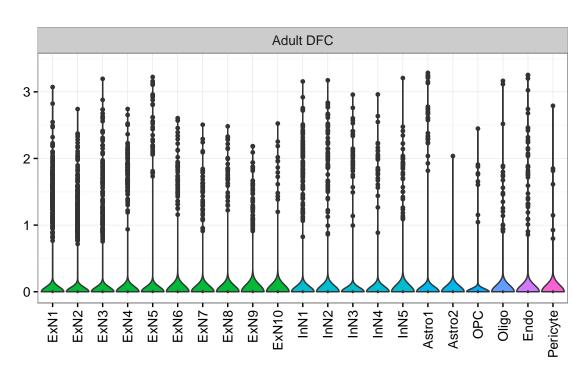

## DNTTIP1|ENSMMUG00000021022 Fetal DFC Fetal HIP Fetal AMY Microglia1 Microglia2 Microglia3 Endo1 Endo2 Ependymal Pericyte EXN1 - InN1 - InN2 - InN3 - InN4 - InN5 - Astro - OPC2 - Oligo - Oligo -ExN1-NascinN1 -NascinN2 -NPC1-NPC2-NPC3-NPC4-ExN2-Microglia1 -Microglia2 -OPC3-Astro1 Astro2 Astro3 Astro4 OPC1 OPC3 Pericyte -Blood. Astro1 Astro5 Astro3 OPC1 OPC2 Endo1 Endo2 Pericyte · ExN3 In 1 InN2 InN3 OPC2 Oligo Endo NPC X N N In T InN2 InN3 InN4 Oligo Blood Microglia1 Microglia2 Macrophage