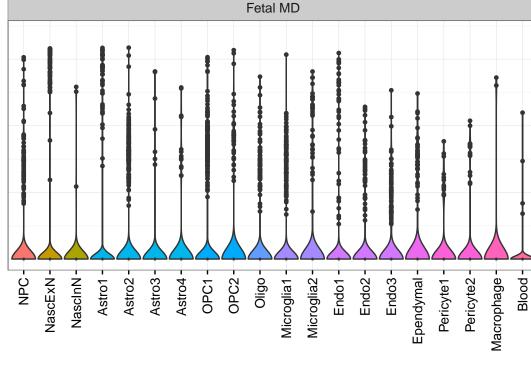

## DNTTIP1|ENSMMUG00000021022 Fetal DFC Fetal HIP Fetal AMY Microglia1 Microglia2 Microglia3 Endo1 Endo2 Ependymal Pericyte EXN1 - InN1 - InN2 - InN3 - InN4 - InN5 - Astro - OPC2 - Oligo - Oligo -ExN1-NascinN1 -NascinN2 -NPC1-NPC2-NPC3-NPC4-ExN2-Microglia1 -Microglia2 -OPC3-Astro1 Astro2 Astro3 Astro4 OPC1 OPC3 Pericyte -Blood. Astro1 Astro5 Astro3 OPC1 OPC2 Endo1 Endo2 Pericyte · ExN3 In 1 InN2 InN3 OPC2 Oligo Endo NPC X N N In T InN2 InN3 InN4 Oligo Blood Microglia1 Microglia2 Macrophage