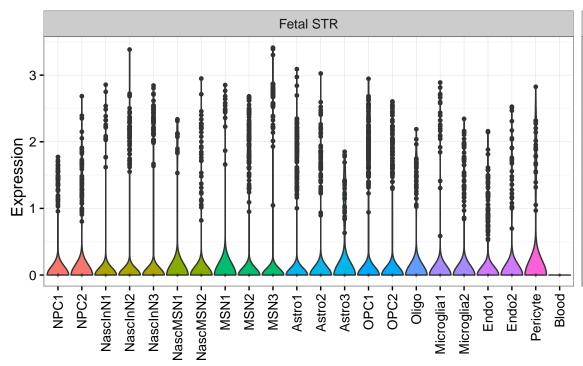

## DNTTIP1|ENSMMUG00000021022 Fetal DFC Fetal HIP Fetal AMY Microglia1 Microglia2 Microglia3 Endo1 Endo2 Ependymal Pericyte EXN1 - InN1 - InN2 - InN3 - InN4 - InN5 - Astro - OPC2 - Oligo - Oligo -ExN1-NascinN1 -NascinN2 -NPC1-NPC2-NPC3-NPC4-ExN2-Microglia1 -Microglia2 -OPC3-Astro1 Astro2 Astro3 Astro4 OPC1 OPC3 Pericyte -Blood. Astro1 Astro5 Astro3 OPC1 OPC2 Endo1 Endo2 Pericyte · ExN3 In 1 InN2 InN3 OPC2 Oligo Endo NPC X N N In T InN2 InN3 InN4 Oligo Blood Microglia1 Microglia2 Macrophage