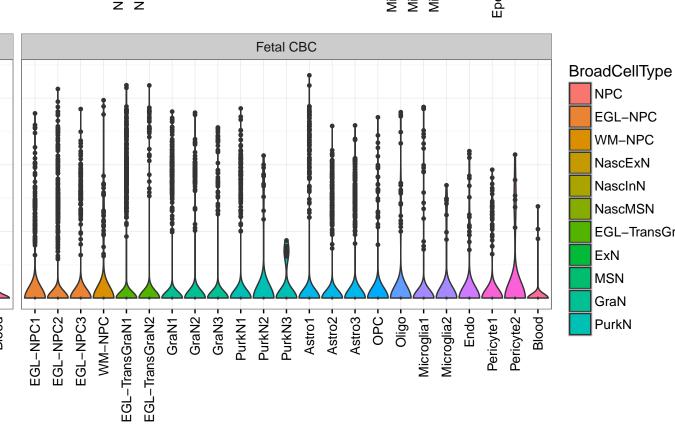

## DNTTIP1|ENSMMUG00000021022 Fetal DFC Fetal HIP Fetal AMY Microglia1 Microglia2 Microglia3 Endo1 Endo2 Ependymal Pericyte EXN1 - InN1 - InN2 - InN3 - InN4 - InN5 - Astro - OPC2 - Oligo - Oligo -ExN1-NascinN1 -NascinN2 -NPC1-NPC2-NPC3-NPC4-ExN2-Microglia1 -Microglia2 -OPC3-Astro1 Astro2 Astro3 Astro4 OPC1 OPC3 Pericyte -Blood. Astro1 Astro5 Astro3 OPC1 OPC2 Endo1 Endo2 Pericyte · ExN3 In 1 InN2 InN3 OPC2 Oligo Endo NPC X N N In T InN2 InN3 InN4 Oligo Blood Microglia1 Microglia2 Macrophage

NPC

EGL-NPC

WM-NPC

NascExN

NascInN NascMSN

ExN

MSN

GraN

PurkN

EGL-TransGraN

InN

Astro

OPC

Oligo

Endo

Microglia

Ependymal

Macrophage

Pericyte

Blood