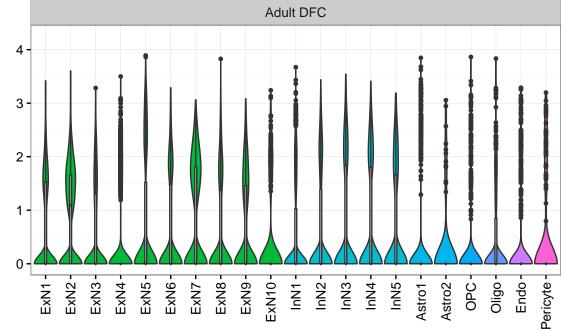

## DKK3|ENSMMUG00000022862 Fetal DFC Fetal HIP Fetal AMY EXN1 - InN1 - InN2 - InN3 - InN4 - InN5 - Astro - OPC2 - Oligo - Oligo -Microglia1 Microglia2 Microglia3 Endo1 Endo2 Ependymal Pericyte -NascinN1 -NascinN2 -ExN1-NPC1 -NPC2 -NPC3 -NPC4 -Microglia1 -Microglia2 -OPC3-ExN2 InN3 Astro1 · Astro2 Astro3 Astro4 OPC3 Pericyte -Astro1 Astro5 Astro3 OPC1 OPC2 Endo1 Endo2 Pericyte · ExN3 In 1 InN2 OPC1 OPC2 Oligo Endo Blood NPC X N N In T InN2 InN3 InN4 Oligo Blood Microglia1 Microglia2 Macrophage Fetal STR Fetal MD Fetal CBC BroadCellType InN EGL-NPC Astro WM-NPC OPC Oligo NascExN