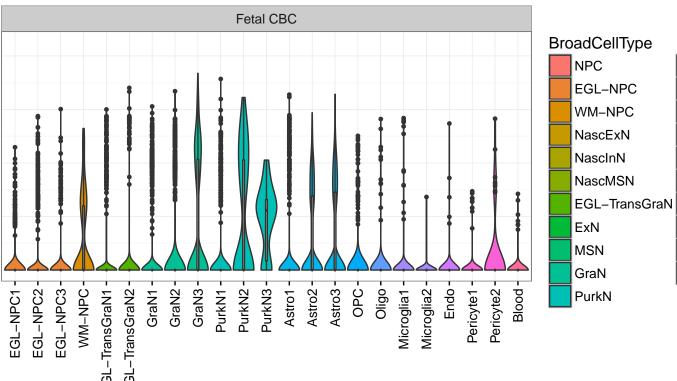

## DKK3|ENSMMUG00000022862 Fetal DFC Fetal HIP Fetal AMY EXN1 - InN1 - InN2 - InN3 - InN4 - InN5 - Astro - OPC2 - Oligo - Oligo -Microglia1 Microglia2 Microglia3 Endo1 Endo2 Ependymal Pericyte -NascinN1 -NascinN2 -ExN1-NPC1 -NPC2 -NPC3 -NPC4 -Microglia1 -Microglia2 -OPC3-ExN2 InN3 Astro1 · Astro2 Astro3 Astro4 OPC3 Pericyte -Astro1 Astro5 Astro3 OPC1 OPC2 Endo1 Endo2 Pericyte · ExN3 In 1 InN2 OPC1 OPC2 Oligo Endo Blood NPC X N N In T InN2 InN3 InN4 Oligo Blood Microglia1 Microglia2 Macrophage Fetal STR Fetal MD Fetal CBC BroadCellType InN EGL-NPC Astro WM-NPC OPC Oligo NascExN