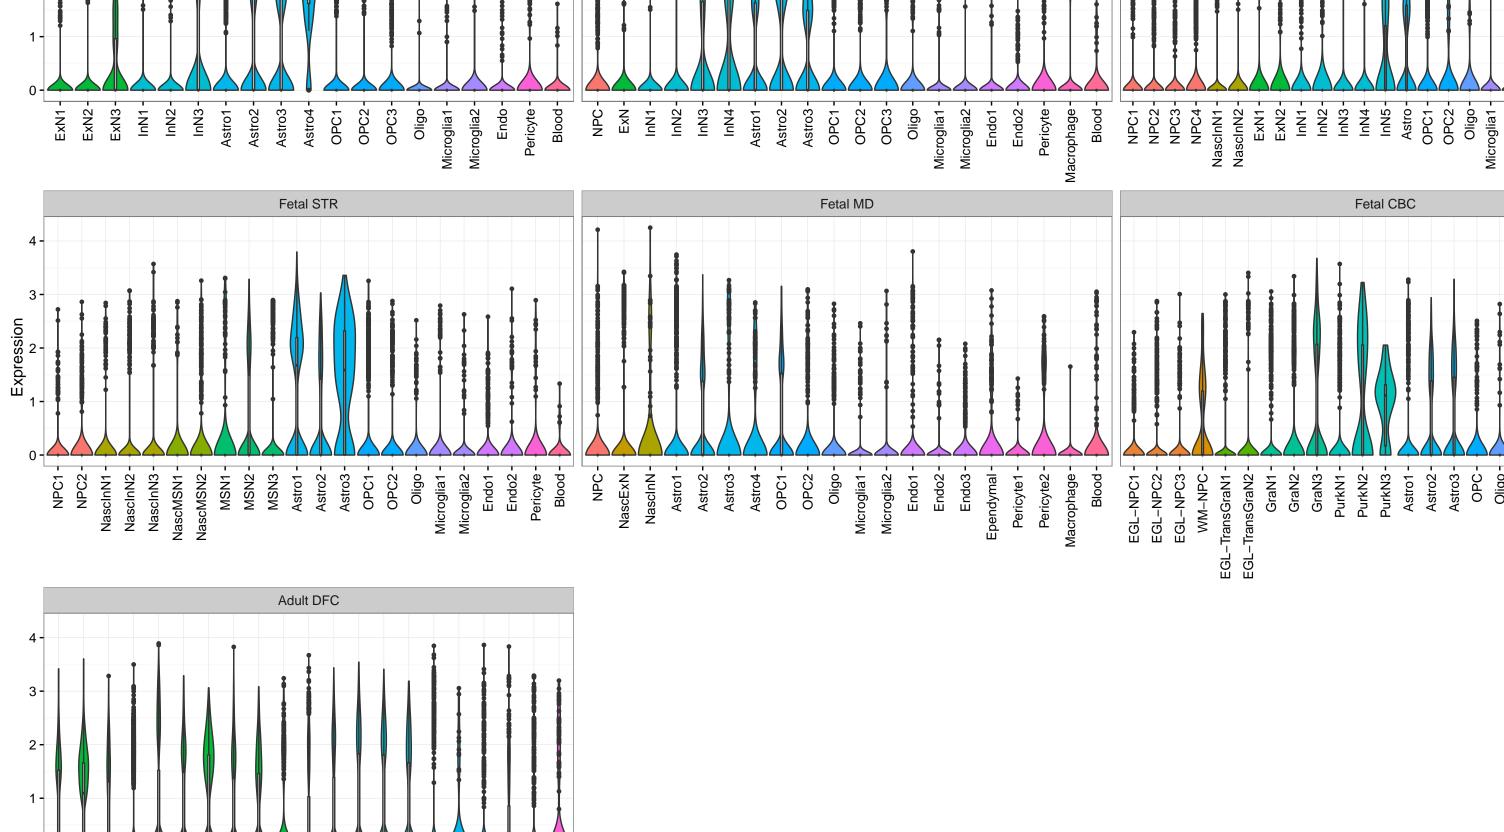

## DKK3|ENSMMUG00000022862 Fetal DFC Fetal HIP Fetal AMY EXN1 - InN1 - InN2 - InN3 - InN4 - InN5 - Astro - OPC2 - Oligo - Oligo -Microglia1 Microglia2 Microglia3 Endo1 Endo2 Ependymal Pericyte -NascinN1 -NascinN2 -ExN1-NPC1 -NPC2 -NPC3 -NPC4 -Microglia1 -Microglia2 -OPC3-ExN2 InN3 Astro1 · Astro2 Astro3 Astro4 OPC3 Pericyte -Astro1 Astro5 Astro3 OPC1 OPC2 Endo1 Endo2 Pericyte · ExN3 In 1 InN2 OPC1 OPC2 Oligo Endo Blood NPC X N N In T InN2 InN3 InN4 Oligo Blood Microglia1 Microglia2 Macrophage Fetal STR Fetal MD Fetal CBC BroadCellType InN EGL-NPC Astro WM-NPC OPC Oligo NascExN