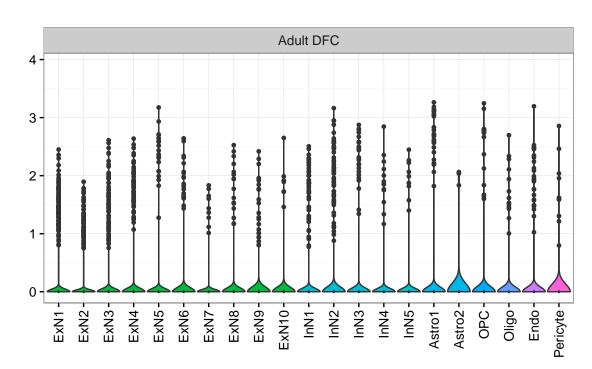

ndo NPC X N N In T InN2 InN3 InN4 Oligo Blood Microglia1 Microglia2 Macrophage Fetal STR Fetal MD Fetal CBC BroadCellType NPC InN EGL-NPC Astro 3 -WM-NPC OPC Expression 5 Oligo NascExN Microglia NascInN NascMSN Endo EGL-TransGraN Ependymal ExN Pericyte MSN Macrophage GraN Blood Nascinn1 --Nascinn2 --NascMSN1 --NascMSN2 --EGL-NPC3-WM-NPC-EGL-TransGraN1-NPC1 -Granz -Gran3 -Purkn1 -Purkn2 -EGL-NPC1 -EGL-NPC2 -Astro3 -Microglia1 -Microglia2 -Endo -Pericyte2 -Blood -MSN1 MSN2 MSN3 Astro2 -Astro3 -OPC1 -Microglia1 -Microglia2 -Endo1 -Endo2 -Pericyte -Blood -NascExN-Astro2 -Astro3 -Astro4 -Microglia1 -Microglia2 -Pericyte2 -EGL-TransGraN2 -GraN1 Astro1 -Astro2 -Astro1 OPC2 NascInN. OPC2 Endo1 Endo2 Endo3 Pericyte1 Blood. OPC Oligo Pericyte1 Oligo NPC Astro1 Oligo OPC1 Ependymal Macrophage PurkN