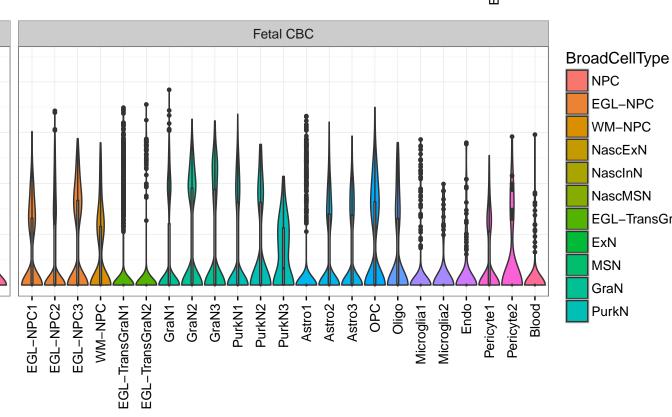

## DDX1|ENSMMUG00000023437 Fetal DFC Fetal HIP Fetal AMY Microglia1 Microglia2 Microglia3 Endo1 Endo2 Ependymal Pericyte EXN1 InN1 InN2 InN3 InN4 InN6 Astro OPC2 NPC1 -- NPC2 -- NPC3 -- NPC4 -- NascinN1 -- NascinN2 -OPC3-Microglia1 -Microglia2 -Blood -OPC3-Macrophage -InN3 Astro1 · Astro2 Astro3 Astro4 OPC1 Pericyte -. X E X Astro1 Astro5 Astro3 OPC1 OPC2 Endo1 Endo2 Pericyte · Blood. ExN1 ExN2 ExN3 In 1 InN2 OPC2 Oligo Endo NPC In T InN2 InN3 InN4 Oligo Microglia1 Microglia2

InN

Astro

OPC

Oligo

Endo

Microglia

Ependymal

Macrophage

Pericyte

Blood

EGL-NPC

WM-NPC

NascExN

NascInN NascMSN

ExN

MSN

EGL-TransGraN