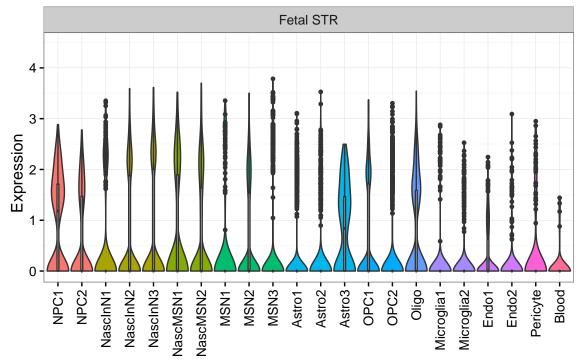

## DDX1|ENSMMUG00000023437 Fetal DFC Fetal HIP Fetal AMY Microglia1 Microglia2 Microglia3 Endo1 Endo2 Ependymal Pericyte EXN1 InN1 InN2 InN3 InN4 InN6 Astro OPC2 NPC1 -- NPC2 -- NPC3 -- NPC4 -- NascinN1 -- NascinN2 -OPC3-Microglia1 -Microglia2 -Blood -OPC3-Macrophage -InN3 Astro1 · Astro2 Astro3 Astro4 OPC1 Pericyte -. X E X Astro1 Astro5 Astro3 OPC1 OPC2 Endo1 Endo2 Pericyte · Blood. ExN1 ExN2 ExN3 In 1 InN2 OPC2 Oligo Endo NPC In T InN2 InN3 InN4 Oligo Microglia1 Microglia2