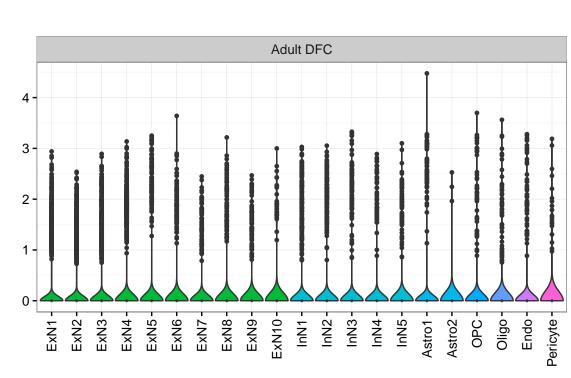

## DDX1|ENSMMUG00000023437 Fetal DFC Fetal HIP Fetal AMY Microglia1 Microglia2 Microglia3 Endo1 Endo2 Ependymal Pericyte EXN1 InN1 InN2 InN3 InN4 InN6 Astro OPC2 NPC1 -- NPC2 -- NPC3 -- NPC4 -- NascinN1 -- NascinN2 -OPC3-Microglia1 -Microglia2 -Blood -OPC3-Macrophage -InN3 Astro1 · Astro2 Astro3 Astro4 OPC1 Pericyte -. X E X Astro1 Astro5 Astro3 OPC1 OPC2 Endo1 Endo2 Pericyte · Blood. ExN1 ExN2 ExN3 In 1 InN2 OPC2 Oligo Endo NPC In T InN2 InN3 InN4 Oligo Microglia1 Microglia2