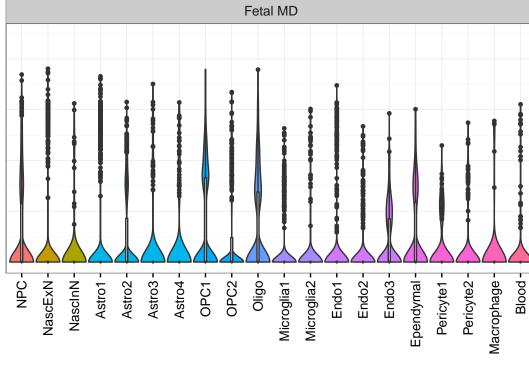

## DDX1|ENSMMUG00000023437 Fetal DFC Fetal HIP Fetal AMY Microglia1 Microglia2 Microglia3 Endo1 Endo2 Ependymal Pericyte EXN1 InN1 InN2 InN3 InN4 InN6 Astro OPC2 NPC1 -- NPC2 -- NPC3 -- NPC4 -- NascinN1 -- NascinN2 -OPC3-Microglia1 -Microglia2 -Blood -OPC3-Macrophage -InN3 Astro1 · Astro2 Astro3 Astro4 OPC1 Pericyte -. X E X Astro1 Astro5 Astro3 OPC1 OPC2 Endo1 Endo2 Pericyte · Blood. ExN1 ExN2 ExN3 In 1 InN2 OPC2 Oligo Endo NPC In T InN2 InN3 InN4 Oligo Microglia1 Microglia2