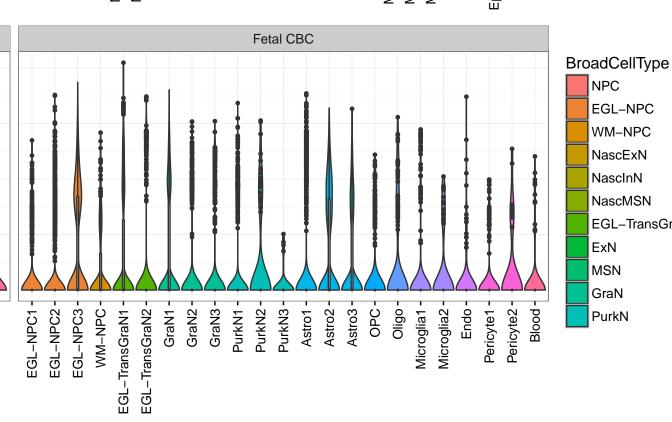

## DDIT4|ENSMMUG00000045565 Fetal DFC Fetal HIP Fetal AMY Microglia1 Microglia2 Microglia3 Endo1 Endo2 Ependymal Pericyte -NPC1-NPC2-NPC3-NASCINN1-NASCINN2-EXN2-InN2-InN3-InN3-InN3-ExN1-Microglia1 -Microglia2 -OPC3-Macrophage -Astro-OPC1 -OPC2 -ExN2 Astro1 · Astro2 Astro3 Astro4 OPC1 OPC3 Pericyte -Astro1 Astro5 Astro3 OPC2 Endo1 Endo2 Pericyte · ExN3 In 1 InN2 InN3 OPC2 Oligo Endo Blood NPC X N N In 1 InN2 InN3 InN4 OPC1 Oligo Blood Microglia2 Microglia1

InN

Astro

OPC

Oligo

Endo

Microglia

Ependymal

Macrophage

Pericyte

Blood

EGL-NPC

WM-NPC

NascExN

NascInN

NascMSN

ExN

MSN

EGL-TransGraN