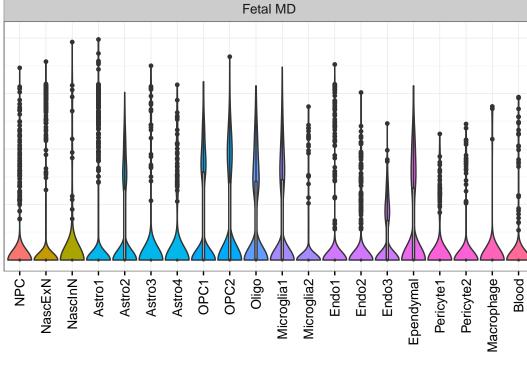

## DDIT4|ENSMMUG00000045565 Fetal DFC Fetal HIP Fetal AMY Microglia1 Microglia2 Microglia3 Endo1 Endo2 Ependymal Pericyte -NPC1-NPC2-NPC3-NASCINN1-NASCINN2-EXN2-InN2-InN3-InN3-InN3-ExN1-Microglia1 -Microglia2 -OPC3-Macrophage -Astro-OPC1 -OPC2 -ExN2 Astro1 · Astro2 Astro3 Astro4 OPC1 OPC3 Pericyte -Astro1 Astro5 Astro3 OPC2 Endo1 Endo2 Pericyte · ExN3 In 1 InN2 InN3 OPC2 Oligo Endo Blood NPC X N N In 1 InN2 InN3 InN4 OPC1 Oligo Blood Microglia2 Microglia1