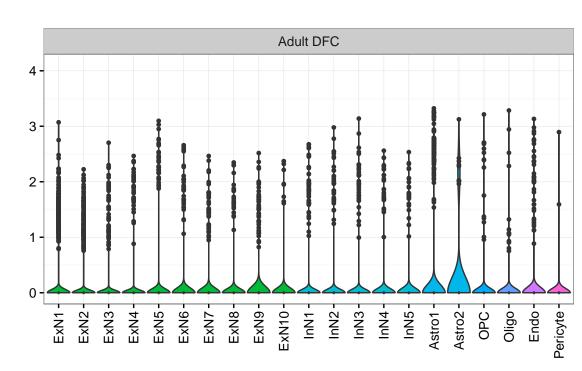

## DDIT4|ENSMMUG00000045565 Fetal DFC Fetal HIP Fetal AMY Microglia1 Microglia2 Microglia3 Endo1 Endo2 Ependymal Pericyte -NPC1-NPC2-NPC3-NASCINN1-NASCINN2-EXN2-InN2-InN3-InN3-InN3-ExN1-Microglia1 -Microglia2 -OPC3-Macrophage -Astro-OPC1 -OPC2 -ExN2 Astro1 · Astro2 Astro3 Astro4 OPC1 OPC3 Pericyte -Astro1 Astro5 Astro3 OPC2 Endo1 Endo2 Pericyte · ExN3 In 1 InN2 InN3 OPC2 Oligo Endo Blood NPC X N N In 1 InN2 InN3 InN4 OPC1 Oligo Blood Microglia2 Microglia1