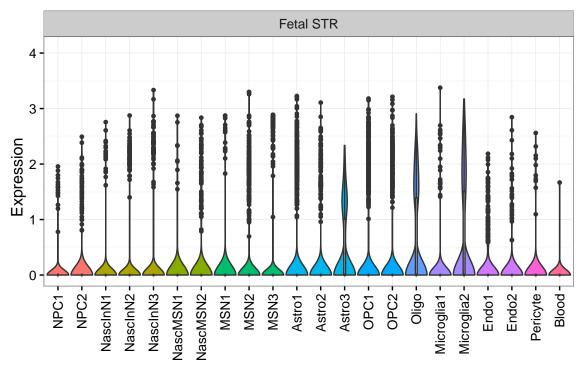

## DDIT4|ENSMMUG00000045565 Fetal DFC Fetal HIP Fetal AMY Microglia1 Microglia2 Microglia3 Endo1 Endo2 Ependymal Pericyte -NPC1-NPC2-NPC3-NASCINN1-NASCINN2-EXN2-InN2-InN3-InN3-InN3-ExN1-Microglia1 -Microglia2 -OPC3-Macrophage -Astro-OPC1 -OPC2 -ExN2 Astro1 · Astro2 Astro3 Astro4 OPC1 OPC3 Pericyte -Astro1 Astro5 Astro3 OPC2 Endo1 Endo2 Pericyte · ExN3 In 1 InN2 InN3 OPC2 Oligo Endo Blood NPC X N N In 1 InN2 InN3 InN4 OPC1 Oligo Blood Microglia2 Microglia1