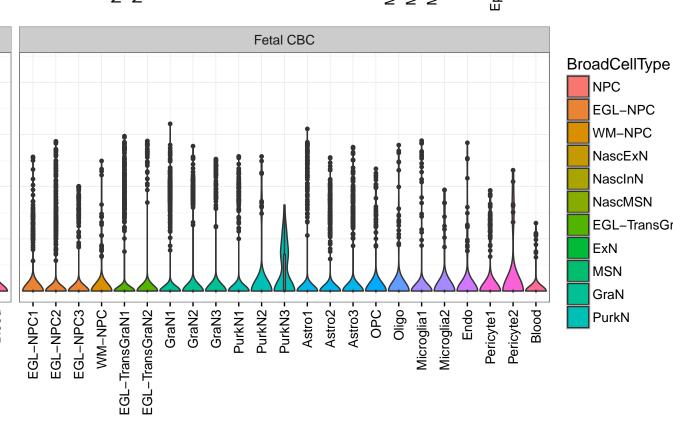

InN

Astro

OPC

Oligo

Endo

Microglia

Ependymal

Macrophage

Pericyte

Blood

EGL-NPC

WM-NPC

NascExN

NascInN NascMSN

ExN

MSN

GraN

PurkN

EGL-TransGraN