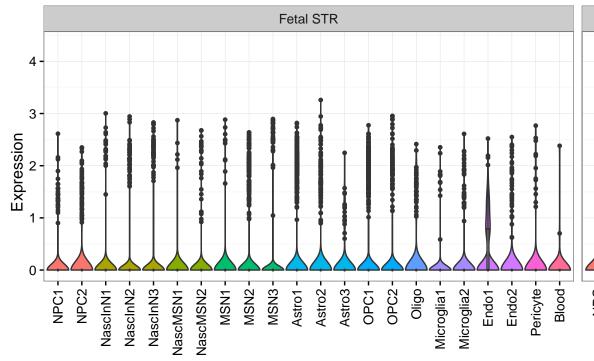

## DDB1|ENSMMUG00000002691 Fetal DFC Fetal HIP Fetal AMY 3 -Microglia1 Microglia2 Microglia3 Endo1 Endo2 Ependymal Pericyte -EXN2-InN2-InN3-InN3-InN3-ExN1-NascInN1 -NascInN2 -Microglia1 -Microglia2 -NPC1-NPC2-NPC3-NPC4-Astro-OPC1 -OPC2 -Astro1 Astro2 Astro3 Astro4 OPC1 OPC3 Pericyte -Astro1 Astro5 Astro3 OPC2 OPC3 Endo1 Endo2 Pericyte · ExN2 ExN3 In 1 InN2 InN3 OPC2 Oligo Endo Blood NPC X N N In 1 InN2 InN3 InN4 OPC1 Oligo Blood Microglia1 Microglia2 Macrophage







InN

Astro

OPC

Oligo

Endo

Microglia

Ependymal

Macrophage

Pericyte

Blood

EGL-NPC

WM-NPC

NascExN

NascInN NascMSN

ExN

MSN

GraN

PurkN

EGL-TransGraN