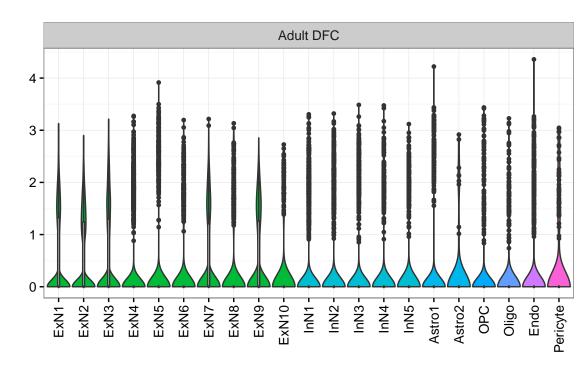

## DDB1|ENSMMUG00000002691 Fetal DFC Fetal HIP Fetal AMY 3 -Microglia1 Microglia2 Microglia3 Endo1 Endo2 Ependymal Pericyte -EXN2-InN2-InN3-InN3-InN3-ExN1-NascInN1 -NascInN2 -Microglia1 -Microglia2 -NPC1-NPC2-NPC3-NPC4-Astro-OPC1 -OPC2 -Astro1 Astro2 Astro3 Astro4 OPC1 OPC3 Pericyte -Astro1 Astro5 Astro3 OPC2 OPC3 Endo1 Endo2 Pericyte · ExN2 ExN3 In 1 InN2 InN3 OPC2 Oligo Endo Blood NPC X N N In 1 InN2 InN3 InN4 OPC1 Oligo Blood Microglia1 Microglia2 Macrophage







InN

Astro

OPC

Oligo

Endo

Microglia

Ependymal

Macrophage

Pericyte

Blood

EGL-NPC

WM-NPC

NascExN

NascInN NascMSN

ExN

MSN

GraN

PurkN

EGL-TransGraN