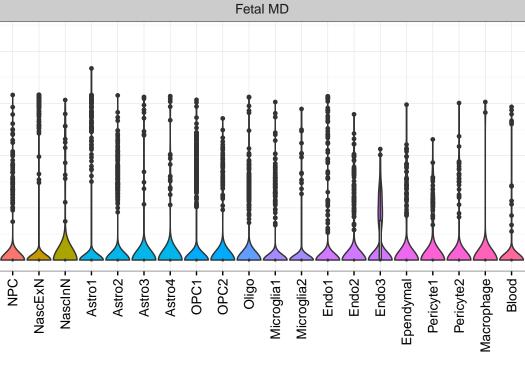

## DDB1|ENSMMUG00000002691 Fetal DFC Fetal HIP Fetal AMY 3 -Microglia1 Microglia2 Microglia3 Endo1 Endo2 Ependymal Pericyte -EXN2-InN2-InN3-InN3-InN3-ExN1-NascInN1 -NascInN2 -Microglia1 -Microglia2 -NPC1-NPC2-NPC3-NPC4-Astro-OPC1 -OPC2 -Astro1 Astro2 Astro3 Astro4 OPC1 OPC3 Pericyte -Astro1 Astro5 Astro3 OPC2 OPC3 Endo1 Endo2 Pericyte · ExN2 ExN3 In 1 InN2 InN3 OPC2 Oligo Endo Blood NPC X N N In 1 InN2 InN3 InN4 OPC1 Oligo Blood Microglia1 Microglia2 Macrophage







InN

Astro

OPC

Oligo

Endo

Microglia

Ependymal

Macrophage

Pericyte

Blood

EGL-NPC

WM-NPC

NascExN

NascInN NascMSN

ExN

MSN

GraN

PurkN

EGL-TransGraN