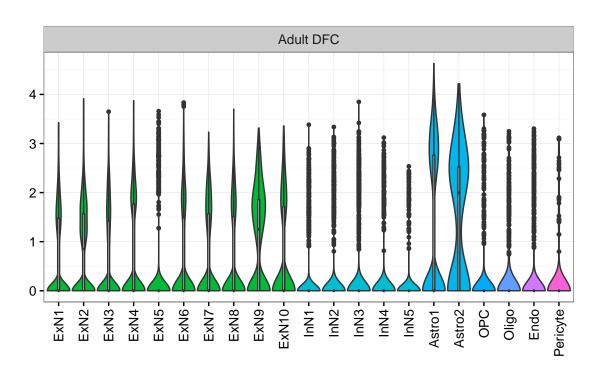

## CPE|ENSMMUG00000023400 Fetal DFC Fetal HIP Fetal AMY 3 -Microglia1 Microglia2 Microglia3 Endo1 Endo2 Ependymal Pericyte -NPC1-NPC2-NPC3-NASCINN1-NASCINN2-EXN1-InN1-InN2-InN3-InN4-InN5-Astro-OPC2-OPC2-Microglia1 -Microglia2 -OPC3-ExN2 Astro1 · Astro2 Astro3 Astro4 OPC3 Pericyte -Blood. Astro1 Astro5 Astro3 OPC1 OPC2 Endo1 Endo2 Pericyte · ExN1 ExN3 In 1 InN2 InN3 OPC1 OPC2 Oligo Endo NPC X N N In T InN2 InN3 InN4 Oligo Blood Microglia1 Microglia2 Macrophage Fetal STR Fetal MD Fetal CBC BroadCellType InN EGL-NPC Astro WM-NPC OPC Expression 5 Oligo NascExN Microglia NascInN NascMSN Endo EGL-TransGraN Ependymal ExN Pericyte MSN Macrophage Blood GraN EGL-NPC3-WM-NPC-EGL-TransGraN1-Nascinn1 --Nascinn2 --NascMSN1 --NascMSN2 --NPC1 -Gran1 -Gran2 -Gran3 -Purkn1 -Purkn2 -EGL-NPC1 -EGL-NPC2 -Astro3 -OPC -EGL-TransGraN2 -Microglia1 -Microglia2 -Endo -Pericyte2 -Blood -MSN1 MSN3 Astro2 -Astro3 -OPC1 -Microglia1 -Microglia2 -Endo1 -Endo2 -Pericyte -Blood -NascExN-Astro2 -Astro3 -Astro4 -OPC1-Microglia1 -Microglia2 -Pericyte2 -Macrophage -Astro1 -Astro2 -MSN2 Astro1 OPC2 NascInN. Endo1 Endo2 Endo3 Pericyte1 Blood. Pericyte1 Oligo NPC Astro1 Oligo Oligo Ependymal PurkN