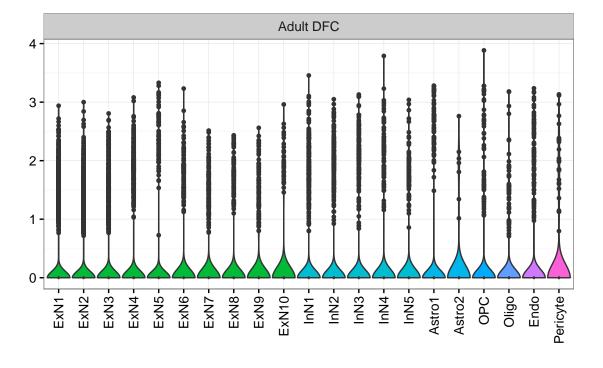

Fetal DFC Fetal HIP 3-2-ExN1-Microglia1 -Microglia2 -Macrophage -NPC1 -NPC2 -NPC3 -NPC3 -ExN2. Astro1 -Astro2 -Astro3 Astro4 OPC1. OPC3 Pericyte -Blood -. EXN Astro1 Astro2 -Astro3 OPC2 OPC3. Endo1 -Endo2 Pericyte -ExN3. InN1 InN2. InN3. OPC2 Oligo Endo NPC InN1 InN2 InN3. InN4. OPC1 Oligo Blood Microglia1 Microglia2 Fetal STR Fetal MD 3-Expression <sup>5</sup> 0 NascinN1 -NascinN2 -NascinN3 -NascMSN1 -NascMSN2 -NPC1 -NPC2 -Microglia2 -Endo1 -Endo2 -Pericyte -Blood -EGL-NPC1 -EGL-NPC2 -MSN1 -MSN2 -MSN3 -Astro2 -Astro3 -OPC1 -Microglia1 -NascExN -Astro2 -Astro3 -Astro4 -OPC1 -OPC2 -Microglia1 -Microglia2 -Pericyte2 -Astro1 -OPC2. NascInN -Endo1. Endo2 -Endo3 Pericyte1 -Oligo NPC Astro1 Oligo Blood Ependymal Macrophage



CDK12|ENSMMUG0000021350