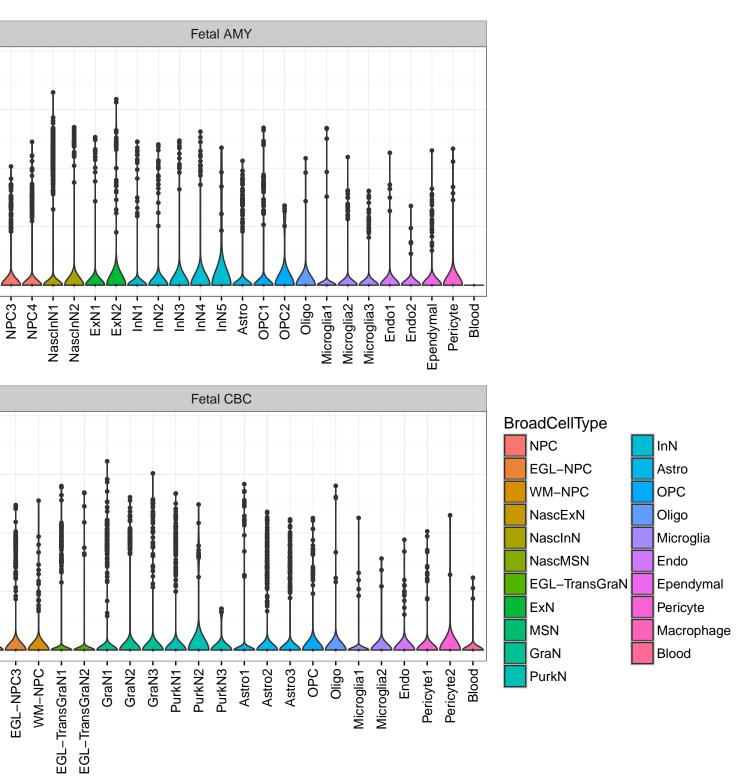

Fetal DFC Fetal HIP 3-2-ExN1-Microglia1 -Microglia2 -Macrophage -NPC1 -NPC2 -NPC3 -NPC3 -ExN2. Astro1 -Astro2 -Astro3 Astro4 OPC1. OPC3 Pericyte -Blood -. EXN Astro1 Astro2 -Astro3 OPC2 OPC3. Endo1 -Endo2 Pericyte -ExN3. InN1 InN2. InN3. OPC2 Oligo Endo NPC InN1 InN2 InN3. InN4. OPC1 Oligo Blood Microglia1 Microglia2 Fetal STR Fetal MD 3-Expression <sup>5</sup> 0 NascinN1 -NascinN2 -NascinN3 -NascMSN1 -NascMSN2 -NPC1 -NPC2 -Microglia2 -Endo1 -Endo2 -Pericyte -Blood -EGL-NPC1 -EGL-NPC2 -MSN1 -MSN2 -MSN3 -Astro2 -Astro3 -OPC1 -Microglia1 -NascExN -Astro2 -Astro3 -Astro4 -OPC1 -OPC2 -Microglia1 -Microglia2 -Pericyte2 -Astro1 -OPC2. NascInN -Endo1. Endo2 -Endo3 Pericyte1 -Oligo NPC Astro1 Oligo Blood Ependymal Macrophage