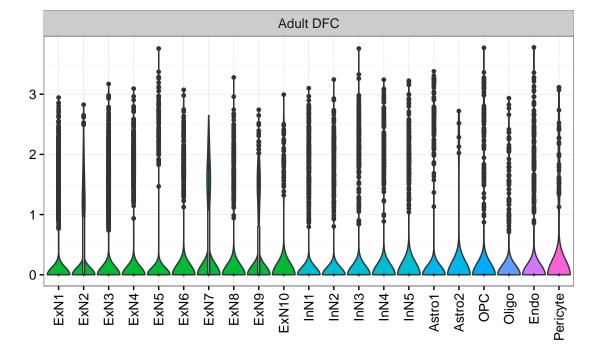

Fetal DFC Fetal HIP 3-2. 1 -ExN1 -Microglia1 -Microglia2 -NPC1 -NPC2 -NPC3 -NPC3 -Astro1 -Astro2 -Astro3-Astro4 OPC1. OPC3 Pericyte -Astro1 Astro2 -Astro3 OPC2 OPC3. Endo1 Endo2 Pericyte -ExN2. ExN3. InN1 InN2. InN3. OPC2 Oligo Endo Blood NPC EXN InN1 InN2 InN3. InN4. OPC1 Oligo Blood Microglia1 Microglia2 Macrophage Fetal STR Fetal MD 3-Expression 1 0 NascinN1 -NascinN2 -NascinN3 -NascMSN1 -NascMSN2 -NPC1 -NPC2 -MSN1 -MSN2 -MSN3 -Astro2 -Astro3 -OPC1 -Microglia1 -Microglia2 -Endo1 -Endo2 -Pericyte -Blood -NascExN -Astro2 -Astro3 -Astro4 -OPC1 -OPC2 -Microglia1 -Microglia2 -Astro1 -OPC2. NascInN -Endo1. Endo2 -Endo3 Pericyte1 -Pericyte2 -Oligo NPC Astro1 Oligo Blood Ependymal Macrophage EGL-NPC1 EGL-NPC2



CDC73|ENSMMUG0000022647