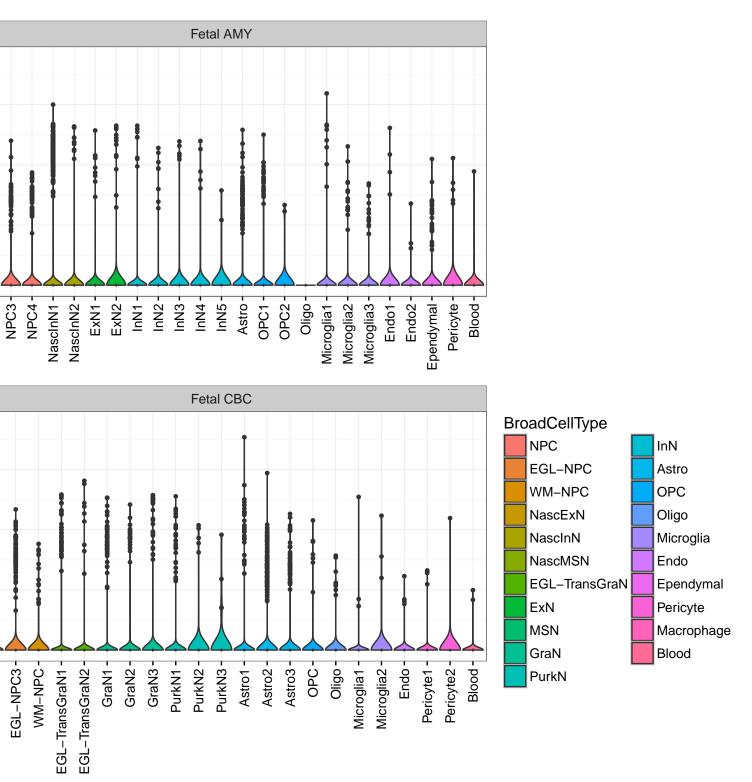

Fetal DFC Fetal HIP 3-2. 1 -ExN1 -Microglia1 -Microglia2 -NPC1 -NPC2 -NPC3 -NPC3 -Astro1 -Astro2 -Astro3-Astro4 OPC1. OPC3 Pericyte -Astro1 Astro2 -Astro3 OPC2 OPC3. Endo1 Endo2 Pericyte -ExN2. ExN3. InN1 InN2. InN3. OPC2 Oligo Endo Blood NPC EXN InN1 InN2 InN3. InN4. OPC1 Oligo Blood Microglia1 Microglia2 Macrophage Fetal STR Fetal MD 3-Expression 1 0 NascinN1 -NascinN2 -NascinN3 -NascMSN1 -NascMSN2 -NPC1 -NPC2 -MSN1 -MSN2 -MSN3 -Astro2 -Astro3 -OPC1 -Microglia1 -Microglia2 -Endo1 -Endo2 -Pericyte -Blood -NascExN -Astro2 -Astro3 -Astro4 -OPC1 -OPC2 -Microglia1 -Microglia2 -Astro1 -OPC2. NascInN -Endo1. Endo2 -Endo3 Pericyte1 -Pericyte2 -Oligo NPC Astro1 Oligo Blood Ependymal Macrophage EGL-NPC1 EGL-NPC2