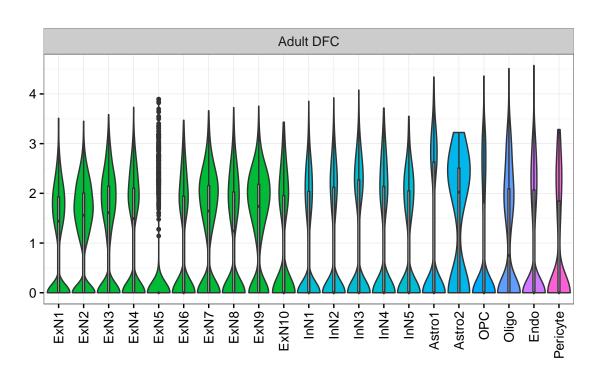

InN2 InN3 OPC2 Oligo Endo NPC EX In 1 InN2 InN3 InN4 Oligo Blood Microglia1 Microglia2 Macrophage Fetal STR Fetal MD Fetal CBC BroadCellType InN EGL-NPC Astro WM-NPC OPC Oligo NascExN Expression Microglia NascInN NascMSN Endo EGL-TransGraN Ependymal ExN Pericyte MSN Macrophage GraN Blood Nascinn1 --Nascinn2 --NascMSN1 --NascMSN2 --NPC1 -EGL-NPC3-WM-NPC-EGL-TransGraN1-Gran1 -Gran2 -Gran3 -Purkn1 -Purkn2 -Microglia1 -Microglia2 -Endo -Pericyte2 -Blood -MSN1 MSN3 Astro2 -Astro3 -OPC1 -Microglia1 -Microglia2 -Endo1 -Endo2 -Pericyte -Blood -NascExN -Astro2 -Astro3 -Astro4 -OPC1 -Microglia1 -Microglia2 -Pericyte2 -Astro1 -Astro2 -Astro3 -MSN2 Astro1 OPC2 NascInN. Endo1 Endo2 Endo3 Pericyte1 Pericyte1 Oligo NPC Astro1 Oligo Blood Oligo EGL-NPC1 EGL-TransGraN2 Ependymal Macrophage EGL-NPC2 PurkN