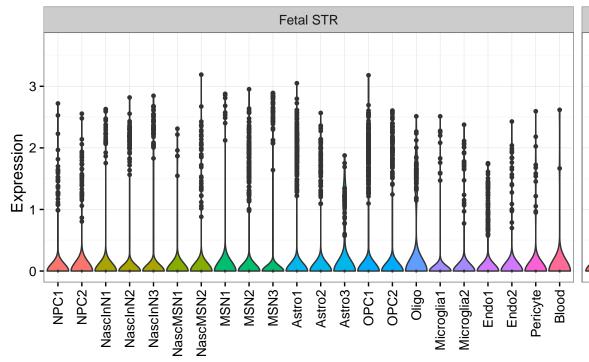

## CCDC127|ENSMMUG00000040222 Fetal DFC Fetal HIP Fetal AMY Microglia1 Microglia2 Microglia3 Endo1 Endo2 Ependymal Pericyte -NPC1-NPC2-NPC3-NASCINN1-NASCINN2-ExN1-Microglia1 -Microglia2 -Macrophage -EXN1EXN2InN1InN3InN4InN5Astro OPC1OPC2-ExN2 Astro1 · Astro2 Astro3 Astro4 OPC1 OPC3 Pericyte -Astro1 Astro5 Astro3 OPC1 OPC2 OPC3 Endo1 Endo2 Pericyte · ExN3 In 1 InN2 InN3 OPC2 Oligo Endo Blood NPC X N N In 1 InN2 InN3 InN4 Oligo Blood Microglia1 Microglia2