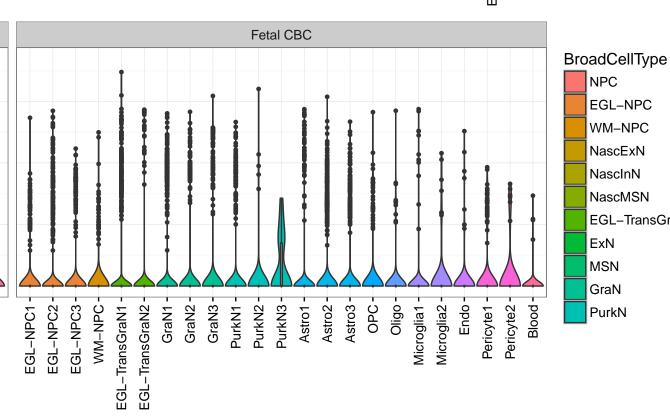

## CCDC127|ENSMMUG00000040222 Fetal DFC Fetal HIP Fetal AMY Microglia1 Microglia2 Microglia3 Endo1 Endo2 Ependymal Pericyte -NPC1-NPC2-NPC3-NASCINN1-NASCINN2-ExN1-Microglia1 -Microglia2 -Macrophage -EXN1EXN2InN1InN3InN4InN5Astro OPC1OPC2-ExN2 Astro1 · Astro2 Astro3 Astro4 OPC1 OPC3 Pericyte -Astro1 Astro5 Astro3 OPC1 OPC2 OPC3 Endo1 Endo2 Pericyte · ExN3 In 1 InN2 InN3 OPC2 Oligo Endo Blood NPC X N N In 1 InN2 InN3 InN4 Oligo Blood Microglia1 Microglia2