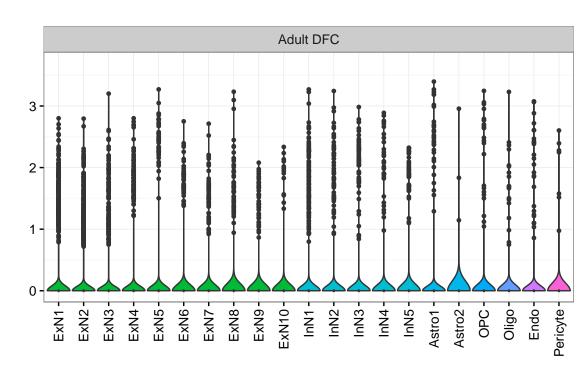

## CCDC127|ENSMMUG00000040222 Fetal DFC Fetal HIP Fetal AMY Microglia1 Microglia2 Microglia3 Endo1 Endo2 Ependymal Pericyte -NPC1-NPC2-NPC3-NASCINN1-NASCINN2-ExN1-Microglia1 -Microglia2 -Macrophage -EXN1EXN2InN1InN3InN4InN5Astro OPC1OPC2-ExN2 Astro1 · Astro2 Astro3 Astro4 OPC1 OPC3 Pericyte -Astro1 Astro5 Astro3 OPC1 OPC2 OPC3 Endo1 Endo2 Pericyte · ExN3 In 1 InN2 InN3 OPC2 Oligo Endo Blood NPC X N N In 1 InN2 InN3 InN4 Oligo Blood Microglia1 Microglia2