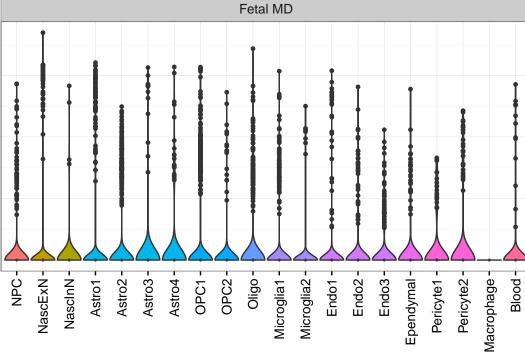

## CCDC127|ENSMMUG00000040222 Fetal DFC Fetal HIP Fetal AMY Microglia1 Microglia2 Microglia3 Endo1 Endo2 Ependymal Pericyte -NPC1-NPC2-NPC3-NASCINN1-NASCINN2-ExN1-Microglia1 -Microglia2 -Macrophage -EXN1EXN2InN1InN3InN4InN5Astro OPC1OPC2-ExN2 Astro1 · Astro2 Astro3 Astro4 OPC1 OPC3 Pericyte -Astro1 Astro5 Astro3 OPC1 OPC2 OPC3 Endo1 Endo2 Pericyte · ExN3 In 1 InN2 InN3 OPC2 Oligo Endo Blood NPC X N N In 1 InN2 InN3 InN4 Oligo Blood Microglia1 Microglia2