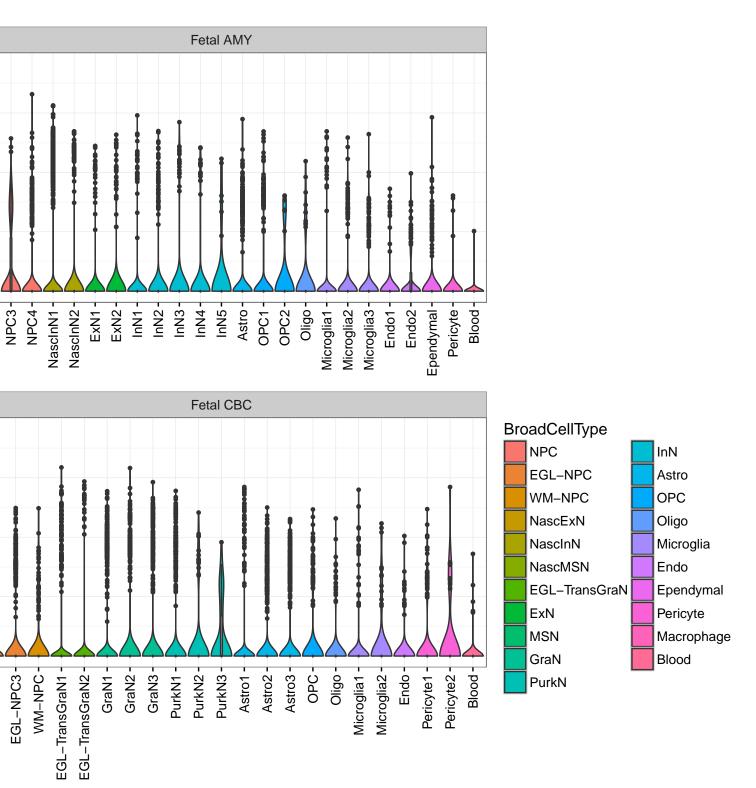

BZW1|ENSMMUG0000022202 Fetal DFC Fetal HIP 3-2-ExN1-NPC1 -NPC2 -NPC3 -NPC3 -Microglia1 -Microglia2 -Macrophage -ExN2. Astro1 -Astro2 -Astro3-Astro4 OPC1. OPC3 Pericyte -Blood -Astro1 Astro2 -Astro3 OPC2 OPC3. Endo1 Endo2 Pericyte -ExN3. InN1 InN2. InN3. OPC2 Oligo Endo NPC ЧХ Ш Ш InN1 InN2 InN3. InN4. OPC1 Oligo Blood Microglia1 Microglia2 Fetal STR Fetal MD 3. Expression 1 0 NascinN1 -NascinN2 -NascinN3 -NascMSN1 -NascMSN2 -NPC1 -NPC2 -MSN3 -Astro2 -Astro3 -OPC1 -Microglia1 -Microglia2 -Endo1 -Endo2 -Pericyte -Blood -NascExN -Astro2 -Astro3 -Astro4 -Microglia1 -Microglia2 -Pericyte2 -MSN1 MSN2. Astro1 -OPC2. NascInN -OPC2-Endo1. Endo2 -Endo3 Pericyte1 -Oligo NPC Astro1 Oligo Blood OPC1 EGL-NPC1 Ependymal Macrophage EGL-NPC2