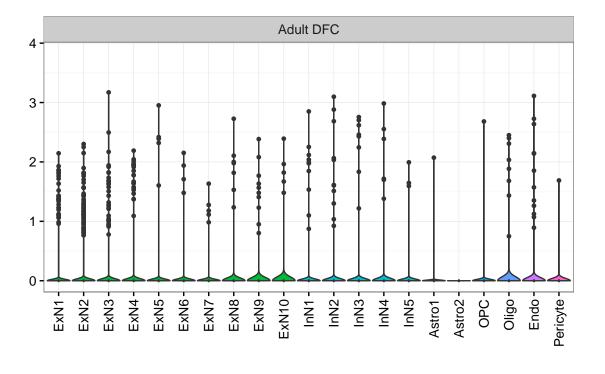

BZW1|ENSMMUG0000022202 Fetal DFC Fetal HIP 3-2-ExN1-NPC1 -NPC2 -NPC3 -NPC3 -Microglia1 -Microglia2 -Macrophage -ExN2. Astro1 -Astro2 -Astro3-Astro4 OPC1. OPC3 Pericyte -Blood -Astro1 Astro2 -Astro3 OPC2 OPC3. Endo1 Endo2 Pericyte -ExN3. InN1 InN2. InN3. OPC2 Oligo Endo NPC ЧХ Ш Ш InN1 InN2 InN3. InN4. OPC1 Oligo Blood Microglia1 Microglia2 Fetal STR Fetal MD 3. Expression 1 0 NascinN1 -NascinN2 -NascinN3 -NascMSN1 -NascMSN2 -NPC1 -NPC2 -MSN3 -Astro2 -Astro3 -OPC1 -Microglia1 -Microglia2 -Endo1 -Endo2 -Pericyte -Blood -NascExN -Astro2 -Astro3 -Astro4 -Microglia1 -Microglia2 -Pericyte2 -MSN1 MSN2. Astro1 -OPC2. NascInN -OPC2-Endo1. Endo2 -Endo3 Pericyte1 -Oligo NPC Astro1 Oligo Blood OPC1 EGL-NPC1 Ependymal Macrophage EGL-NPC2