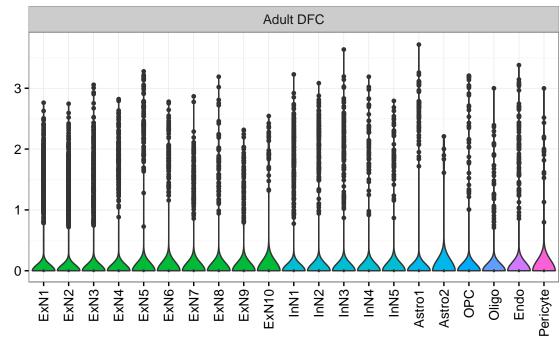

## BCL7B|ENSMMUG00000023063 Fetal DFC Fetal HIP Fetal AMY Microglia1 Microglia2 Microglia3 Endo1 Endo2 Ependymal Pericyte -ExN1-NascinN1 -NascinN2 -Microglia1 -Microglia2 -NPC1-NPC2-NPC3-NPC4-EXN1-InN2-InN3-InN4-InN5-Astro-OPC1 -OPC2 -ExN2 Astro1 Astro2 Astro3 Astro4 OPC3 Pericyte -Blood. Astro1 Astro5 Astro3 OPC2 OPC3 Endo1 Endo2 Pericyte · ExN3 In 1 InN2 InN3 OPC1 OPC2 Oligo Endo NPC X N N In T InN2 InN3 InN4 OPC1 Oligo Blood Microglia1 Microglia2 Macrophage Fetal STR Fetal MD Fetal CBC BroadCellType EGL-NPC