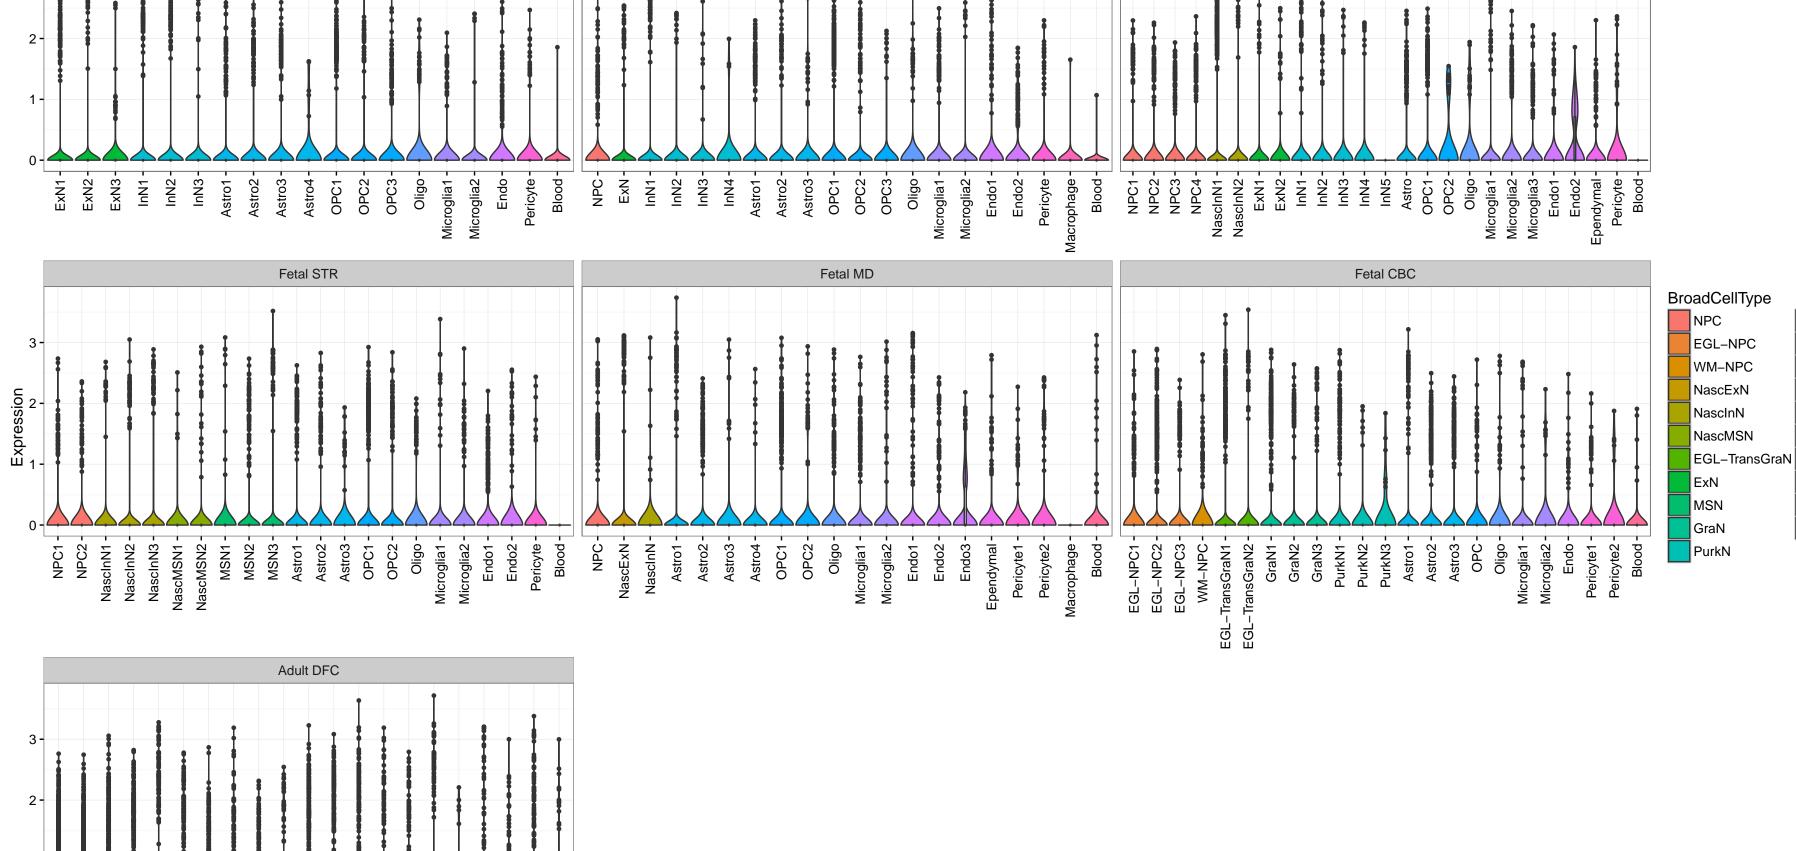

## BCL7B|ENSMMUG00000023063 Fetal DFC Fetal HIP Fetal AMY Microglia1 Microglia2 Microglia3 Endo1 Endo2 Ependymal Pericyte -ExN1-NascinN1 -NascinN2 -Microglia1 -Microglia2 -NPC1-NPC2-NPC3-NPC4-EXN1-InN2-InN3-InN4-InN5-Astro-OPC1 -OPC2 -ExN2 Astro1 Astro2 Astro3 Astro4 OPC3 Pericyte -Blood. Astro1 Astro5 Astro3 OPC2 OPC3 Endo1 Endo2 Pericyte · ExN3 In 1 InN2 InN3 OPC1 OPC2 Oligo Endo NPC X N N In T InN2 InN3 InN4 OPC1 Oligo Blood Microglia1 Microglia2 Macrophage Fetal STR Fetal MD Fetal CBC BroadCellType EGL-NPC