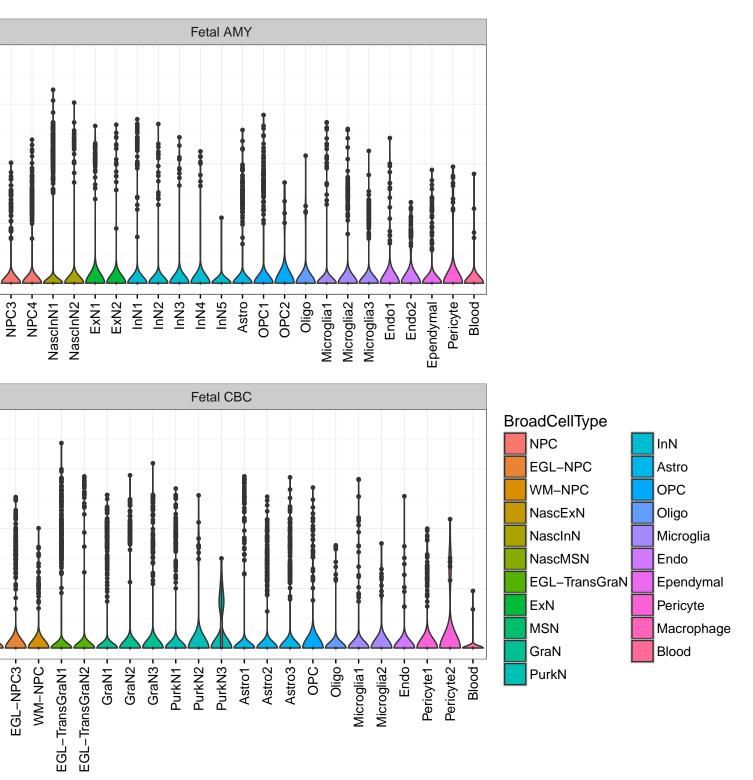

ATF1|ENSMMUG0000048857 Fetal DFC Fetal HIP 3-2. ExN1-Microglia1 -Microglia2 -Macrophage -NPC1 -NPC2 -NPC3 -NPC3 -Astro1 -Astro2 -Astro3-Astro4 OPC3 Pericyte -Astro1 Astro2 -Astro3 OPC2 OPC3. Endo1 Endo2 Pericyte -ExN2. ExN3. InN1 InN2. InN3. OPC1 OPC2 Oligo Endo Blood NPC ХХ Ш InN1 InN2 InN3. InN4. OPC1 Oligo Blood Microglia1 Microglia2 Fetal STR Fetal MD 3. Expression 1 0 NascinN1 -NascinN2 -NascinN3 -NascMSN1 -NascMSN2 -NPC1 -NPC2 -MSN3 -Astro2 -Astro3 -OPC1 -Microglia1 -Microglia2 -Endo1 -Endo2 -Pericyte -Blood -NascExN -Astro2 -Astro3 -Astro4 -Microglia1 -Microglia2 -Pericyte2 -MSN1 MSN2. Astro1 -OPC2. NascInN -OPC2 Endo1. Endo2 -Endo3 Pericyte1 -Oligo NPC Astro1 Oligo Blood OPC1 EGL-NPC1 Ependymal Macrophage EGL-NPC2