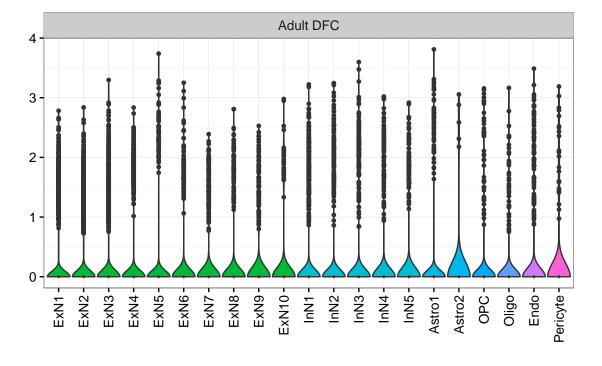

ATF1|ENSMMUG0000048857 Fetal DFC Fetal HIP 3-2. ExN1-Microglia1 -Microglia2 -Macrophage -NPC1 -NPC2 -NPC3 -NPC3 -Astro1 -Astro2 -Astro3-Astro4 OPC3 Pericyte -Astro1 Astro2 -Astro3 OPC2 OPC3. Endo1 Endo2 Pericyte -ExN2. ExN3. InN1 InN2. InN3. OPC1 OPC2 Oligo Endo Blood NPC ХХ Ш InN1 InN2 InN3. InN4. OPC1 Oligo Blood Microglia1 Microglia2 Fetal STR Fetal MD 3. Expression 1 0 NascinN1 -NascinN2 -NascinN3 -NascMSN1 -NascMSN2 -NPC1 -NPC2 -MSN3 -Astro2 -Astro3 -OPC1 -Microglia1 -Microglia2 -Endo1 -Endo2 -Pericyte -Blood -NascExN -Astro2 -Astro3 -Astro4 -Microglia1 -Microglia2 -Pericyte2 -MSN1 MSN2. Astro1 -OPC2. NascInN -OPC2 Endo1. Endo2 -Endo3 Pericyte1 -Oligo NPC Astro1 Oligo Blood OPC1 EGL-NPC1 Ependymal Macrophage EGL-NPC2



## CellType